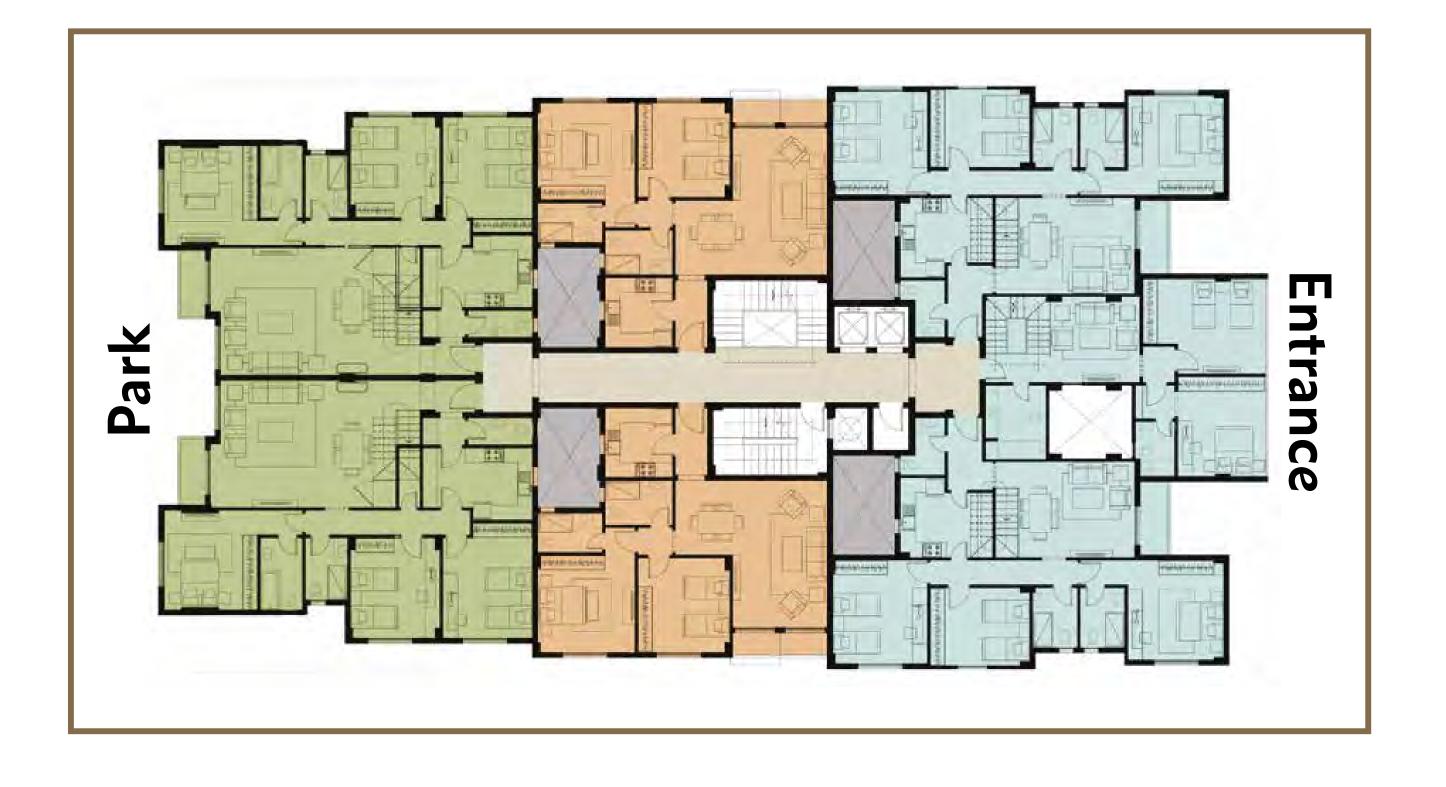

6m²** 

TYPE: **(2-01)** AREA: **136m²** 

TYPE 2

FIRST FLOOR

TYPE: **(2-11) (2-16)** 

AREA: From 160m² to 165m²

TYPE 2

TYPE: **(2-03) (2-04)** AREA: **154m²**GRADEN: **154m²** 

TYPE: **(2-06)**AREA: **144m²**GRADEN: **104m²** 





TYPICAL FLOOR

TYPE 2

FIFTH + PENTHOUSE FLOOR

TYPE 2

TYPE: (2-12) (2-15) (2-22) (2-55) (2-32) (2-45) (2-45) (2-45) (2-55) (2-55) AREA: From 115m<sup>2</sup> to 118m<sup>2</sup>

TYPE: (2-13) (2-14) (2-23) (2-24) (2-33) (2-34) (2-43) (2-44) AREA: From 169m<sup>2</sup> to 177m<sup>2</sup>

TYPE: (2-21) (2-26) (2-31) (2-36) (2-41) (2-46)
AREA: From 138m² to 139m²



TYPE: (2-51) (2-56)
FIFTH AREA: From 137m² to 138m²
PENTHOUSE: 37m²
OUTDOOR AREA: From 118m² to 132m²

TYPE: (2-53) (2-54)
FIFTH AREA: From 168m² to 171m²
PENTHOUSE: 38m²
OUTDOOR AREA: 188m²



DUPLEX VILLA

TYPE 2

TYPE: (2-27)
SECOND FLOOR AREA: 91m²
THIRD FLOOR AREA: 90m²
TOTAL AREA: 181m²

TYPE: **(2-47)**FOURTH FLOOR AREA: **91 m²**FIFTH FLOOR AREA: **90 m²**TOTAL AREA: **181 m²** 







### GROUND FLOOR

TYPE (5-01) ARAE: 114 M2 GARDEN: 97 M2

TYPE (5-02)(5-05) ARAE: 98 M2

GARDEN: 50 M2

TYPE (5-03)(5-04)

ARAE: 158 M2 GARDEN: 144 M2

TYPE (5-06) ARAE: 90 M2

GARDEN: 86 M2



### TYPICAL FLOOR

TYPE 5

TYPE (5-11)(5-16)(5-21)(5-26) (5-31)(5-36)(5-41)(5-46) ARAE: FROM 152:163 M2 TYPE (5-12)(5-15)(5-22)(5-25)(5-32) (5-35)(5-42)(5-45)(5-52)(5-55)

ARAE: 103 M2

TYPE (5-13)(5-14)(5-23)(5-24) (5-33)(5-34)(5-43)(5-44) ARAE: FROM 172:182 M2



### FIFTH + PENTHOUSE FLOOR

TYPE 5

TYPE (5-51)(5-56)( ARAE: FROM 158:160 M2 PENT HOUSE: FROM 36:37 M2 OUT DOOR: FROM 112:128 M2 TYPE