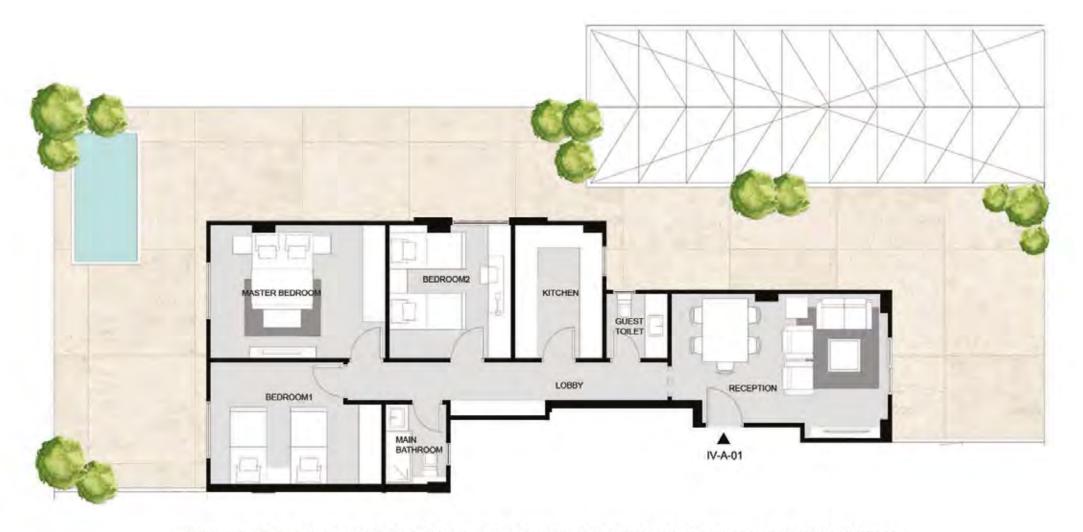

## TYPE: I VILLA (2 M) (IV-A-01) (IV-A-02)

#### ALL SPACES AND DIMENSIONS ARE SUBJECTED TO REDUCTION AND INCREASE AND INCLUDING WALL THICKNESS

RECEPTION 4.40 X 5.85 **GUEST TOILET** 1.70 X 1.90 MASTER BEDROOM 3.65 X 4.75 BEDROOM1 3.35 X 4.65 3.30 X 3.70 1.75 X 2.30 BEDROOM2 MAIN BATHROOM KITCHEN 2.45 X 3.70

TYPE: (IV-A-01) (IV-A-02) FLOOR: GROUND AREA: 118 M<sup>2</sup>

GARDEN AREA: 56 M2 TOTAL: 181 M2