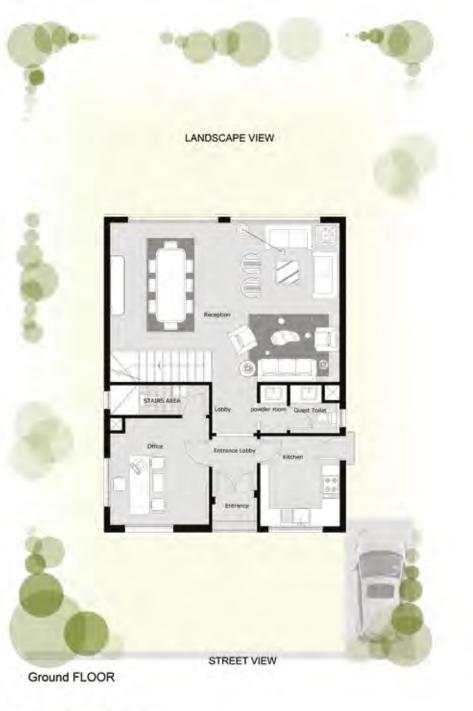

| CHEN JEST BATHROOM JID ROOM JID BATHROOM ORE JING RRACE | 3.25 × 4.80<br>2.00 × 2.15<br>1.95 × 2.65<br>1.45 × 1.95<br>1.45 × 2.20<br>2.80 × 4.10<br>2.60 × 2.80 | DRESSING<br>BEDROOM 2<br>TERRACE<br>LIVING | 1.90 × 2.65<br>3.60 × 4.10<br>1.05 × 1.80<br>4.40 × 4.70 | FIRST FLOOR PENTHOUSE FLOOR TOTAL AREA OUTDOOR | 115.10<br>126.2<br>2803<br>269.3<br>89.6<br>196 |









# THE CORE TYPE: S-A (S-A-01)









PENTHOUSE FLOOR

First FLOOR

|                     |             |             |              | TYPE: (S-A-01)            | GARDEN                   |
|---------------------|-------------|-------------|--------------|---------------------------|--------------------------|
| ENTRANCE LOBBY      | 1.50 X 3.30 | LIVING ROOM | 3.05 X 4.10  | GROUND FLOOR              | AREA: 183 M <sup>2</sup> |
| RECEPTION           | 5.50 X 8.05 | BATHROOM    | 1.30X 1.85   | AREA: 103 M <sup>2</sup>  |                          |
| OFFICE              | 3.85 X 3.55 |             | 0.12260-1125 |                           |                          |
| GEUST TOILET        | 1.70 X 1.75 |             |              | FIRST FLOOR               |                          |
| POWDER ROOM         | 1.00 X 1.70