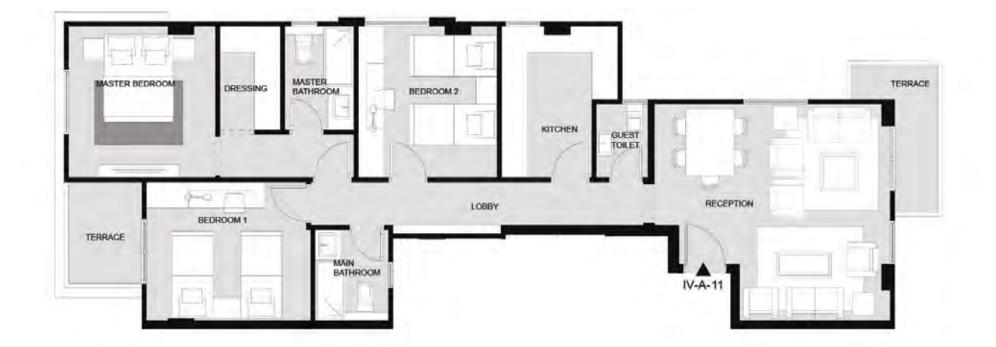

## TYPE: I VILLA (2 M) (IV-A-11) (IV-A-12)

### ALL SPACES AND DIMENSIONS ARE SUBJECTED TO REDUCTION AND INCREASE AND INCLUDING WALL THICKNESS

| RECEPTION GUEST TOILET MASTER BEDROOM MASTER BATHROOM DRESSING BEDROOM 1 BEDROOM 2 MAIN BATHROOM KITCHEN | 5.20X 5.65<br>1.30 X 1.90<br>3.30 X 3.65<br>1.70 X 2.60<br>1.50 X 2.60<br>3.35 X 3.60<br>3.20 X 3.70<br>1.85 X 2.30<br>2.85 X 3.70 | TYPE: (IV-A-11) (IV-A-12) FLOOR: FIRST AREA: 144 M² TYPE: (IV-A-21) (IV-A-22) FLOOR: SECOND AREA: 144 M² TYPE: (IV-A-31) (IV-A-32) FLOOR: THIRD AREA: 144 M² | LANDSCAPE VIEW STREET VIEW |
|----------------------------------------------------------------------------------------------------------|------------------------------------------------------------------------------------------------------------------------------------|--------------------------------------------------------------------------------------------------------------------------------------------------------------|----------------------------|
|----------------------------------------------------------------------------------------------------------|------------------------------------------------------------------------------------------------------------------------------------|--------------------------------------------------------------------------------------------------------------------------------------------------------------|----------------------------|