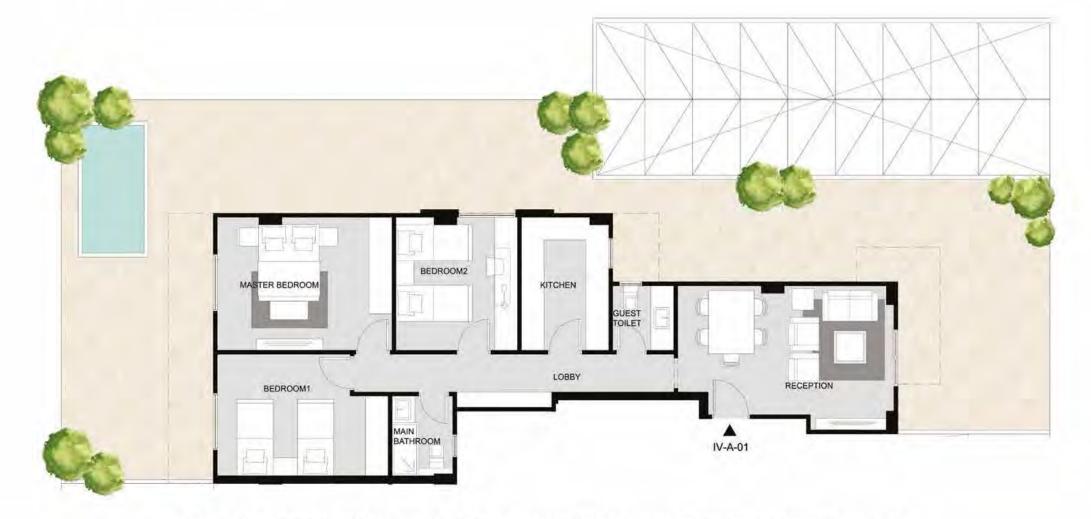

## TYPE: I VILLA (2 M) (IV-A-01) (IV-A-02)

#### ALL SPACES AND DIMENSIONS ARE SUBJECTED TO REDUCTION AND INCREASE AND INCLUDING WALL THICKNESS

RECEPTION 4.40 X 5.85 **GUEST TOILET** 1.70 X 1.90 MASTER BEDROOM 3.65 X 4.75 BEDROOM1 3.35 X 4.65 3.30 X 3.70 1.75 X 2.30 BEDROOM2 MAIN BATHROOM KITCHEN 2.45 X 3.70

TYPE: (IV-A-01) (IV-A-02) FLOOR: GROUND AREA: 118 M<sup>2</sup>

GARDEN AREA: 56 M2 TOTAL: 181 M2