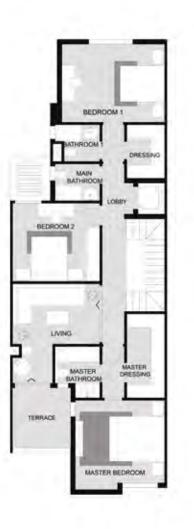

# TOWNHOUSE (CENTRE) 6 UNITES

ALL SPACES AND DIMENSIONS ARE SUBJECTED TO REDUCTION AND INCREASE AND INCLUDING WALL THICKNESS

| RECEPTION       | 7.00 × 10.50       | BEDROOM 1  | 3.75 × 4.90        |  |
|-----------------|--------------------|------------|--------------------|--|
| TERRACE         | 6.95 x 1.50        | BATHROOM 1 | 1.75 x 2.30        |  |
| KITCHEN         | 4.00 × 4.25        | DRESSING   | 1.90 × 2.65        |  |
| GUEST BATHROOM  | $1.40 \times 2.40$ | BEDROOM 2  | 3.60 × 4.10        |  |
| MAID ROOM       | 1.95 × 2.20        | TERRACE    | 2.65 × 2.70        |  |
| MAID BATHROOM   | 1.10 × 1.95        | LIVING     | $4.40 \times 4.70$ |  |
| LIVING          | $2.80 \times 4.10$ | BATHROOM 2 | 1.70 × 1.75        |  |
| MASTER BEDROOM  | 4.25 × 4.30        |            |                    |  |
| MASTER BATHROOM | $2.20 \times 2.40$ |            |                    |  |
| MASTER DRESSING | $1.90 \times 3.85$ |            |                    |  |
| MAIN BATHROOM   | $1.75 \times 2.30$ |            |                    |  |
|                 |                    |            |                    |  |

### TOWNHOUSE (CENTRE)

| GROUND FLOOR    | 109.8  |  |
|-----------------|--------|--|
| FIRST FLOOR     | 122.90 |  |
| PENTHOUSE FLOOR | 28.03  |  |
| TOTALAREA       | 260.73 |  |
| OUTDOOR         | 87.70  |  |
| GARDEN          | 107.90 |  |
|                 |        |  |