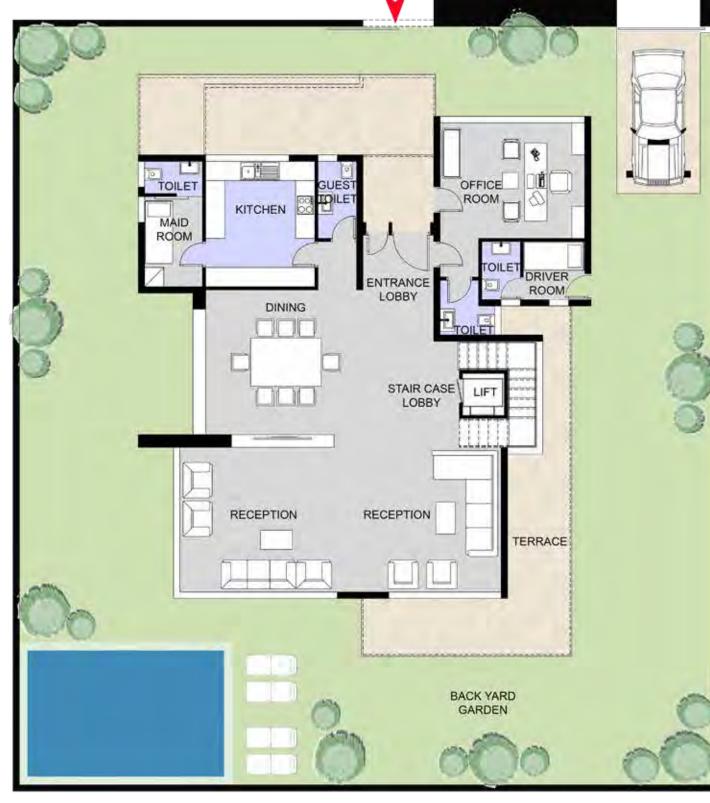

# TOWNHOUSE (CENTRE) 6 UNITES

ALL SPACES AND DIMENSIONS ARE SUBJECTED TO REDUCTION AND INCREASE AND INCLUDING WALL THICKNESS

| RECEPTION       | 7.00 × 10.50       | BEDROOM 1  | 3.75 × 4.90        |  |
|-----------------|--------------------|------------|--------------------|--|
| TERRACE         | 6.95 x 1.50        | BATHROOM 1 | 1.75 x 2.30        |  |
| KITCHEN         | 4.00 × 4.25        | DRESSING   | 1.90 × 2.65        |  |
| GUEST BATHROOM  | $1.40 \times 2.40$ | BEDROOM 2  | 3.60 × 4.10        |  |
| MAID ROOM       | 1.95 × 2.20        | TERRACE    | 2.65 × 2.70        |  |
| MAID BATHROOM   | 1.10 × 1.95        | LIVING     | $4.40 \times 4.70$ |  |
| LIVING          | $2.80 \times 4.10$ | BATHROOM 2 | 1.70 × 1.75        |  |
| MASTER BEDROOM  | 4.25 × 4.30        |            |                    |  |
| MASTER BATHROOM | $2.20 \times 2.40$ |            |                    |  |
| MASTER DRESSING | $1.90 \times 3.85$ |            |                    |  |
| MAIN BATHROOM   | $1.75 \times 2.30$ |            |                    |  |
|                 |                    |            |                    |  |

### TOWNHOUSE (CENTRE)

| GROUND FLOOR    | 109.8  |  |
|-----------------|--------|--|
| FIRST FLOOR     | 122.90 |  |
| PENTHOUSE FLOOR | 28.03  |  |
| TOTALAREA       | 260.73 |  |
| OUTDOOR         | 87.70  |  |
| GARDEN          | 107.90 |  |
|                 |        |  |