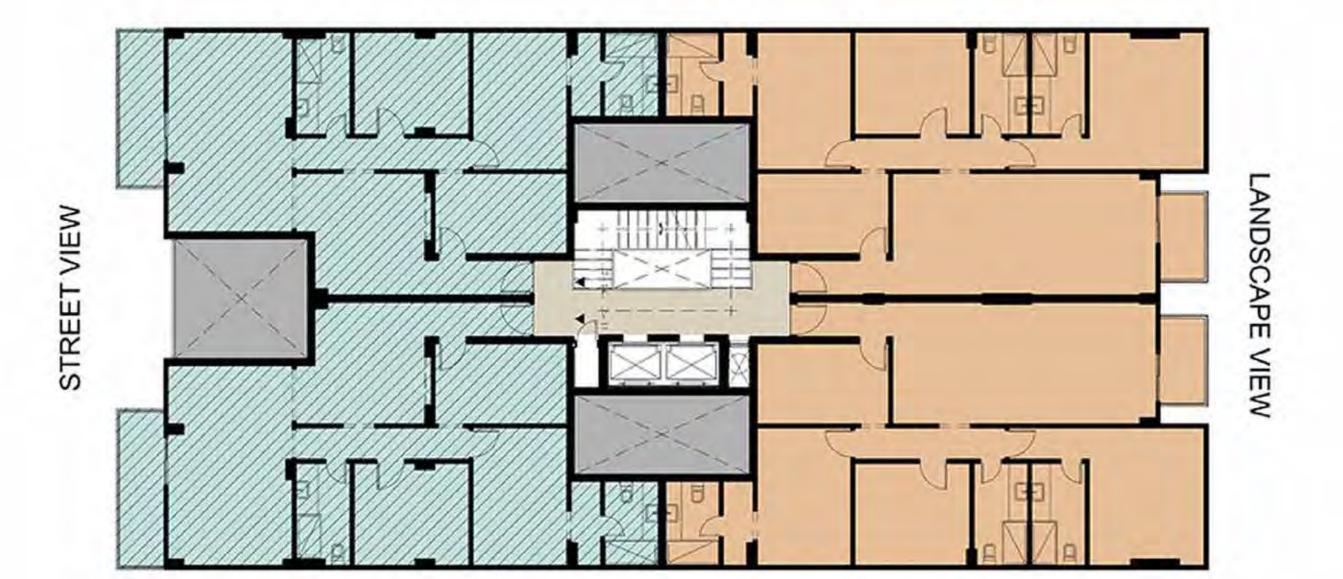

# GROUND FLOOR

TYPICAL FLOOR

TYPE 7

| TYPE 07 (7-11) - (7-14) | AREA:136M <sup>2</sup> | TYPE 07 (7-31) - (7-34) | AREA:148M <sup>2</sup> |
|-------------------------|------------------------|-------------------------|------------------------|
| TVDE 07 (7.12) (7.12)   | ADEA 450M2             | TYPE 07 (7-32) - (7-33) | 7 11 12 11 10 11       |

TYPE 07 (7-12) - (7-13) AREA:150M<sup>2</sup> TYPE 07 (7-41) - (7-44) TYPE 07 (7-42) - (7-43)

AREA:148M<sup>2</sup> TYPE 07 (7-21) - (7-24)
TYPE 07 (7-22) - (7-23)

AREA:148M<sup>2</sup>

TYPE 07 (7-51)

### FIFTH + PENTHOUSE FLOOR

TYPE 7

TYPE 07 (7-64)

AREA:148M2

OUTDOOR AREA: 167M2

TYPE 07 (7-52)

AREA:148M2

TOTAL APARTMENT: 184M2 OUTDOOR AREA: 122M2

TYPE 07 (7-53)

AREA:148M2

OUTDOOR AREA: 122M2