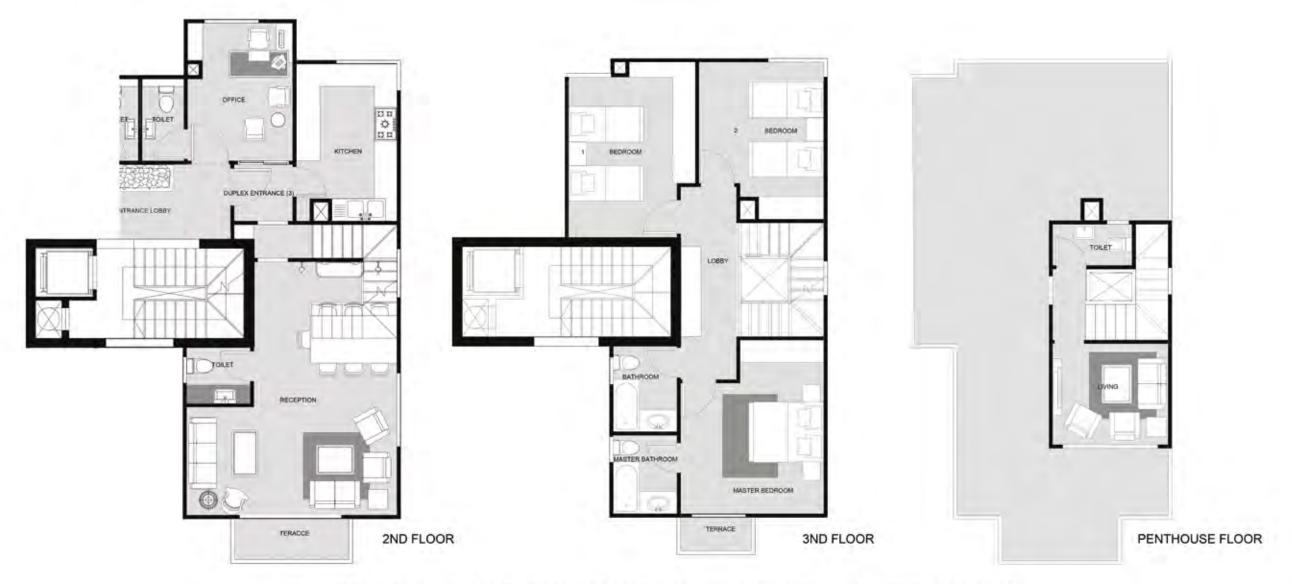

p> |                          |
| BEDROOM 1           | 4.04 X 4.40 |             |              |                           |                          |
| BEDROOM 2           | 3.40 X 3.65 |             |              | OUTDOOR TERRACES          |                          |
| MASTER BATHROOM     | 1.80 X 2.55 |             |              | AREA: 21.7 M <sup>2</sup> |                          |
| BATHROOM            | 1.50 X 2.80 |             |              |                           |                          |
| Alternative Anna Sa |             |             |              | TOTAL GROSS AREA:         |                          |
|                     |             |             |              | 265 M <sup>2</sup>        |                          |



# THE CORE TYPE: IV-D (IV-D-32)



### ALL SPACES AND DIMENSIONS ARE SUBJECTED TO REDUCTION AND INCREASE AND INCLUDING WALL THICKNESS

ENTRANCE LOBBY 2.35 X 4.85 RECEPTION 5.85 X 6.95 LIVING 2.85 X 3.30 TOILET 1.10 X 2.05 KITCHEN 2.85 X 4.35 OFFICE 3.85 X 3.00 TOILET 1.20 X 2.20 MASTER BEDROOM 4.00 X 4.00 MASTER BATHROOM1.85 X 2.10 1.80 X 5.25 BEDROOM 1 3.50 X 4.80 BEDROOM 2 3.50 X 4.70 BATHROOM 1.70 X 2.30

TYPE: (IV-D-31)-(IV-D-32)

2ND FLOOR AREA: 91.5 M<sup>2</sup> 3ND FLOOR AREA 92.1 M<sup>2</sup> PENTHOUSE FLOOR AREA 24.2 M<sup>2</sup> OUT DOOR AREA AREA 19.2 M<sup>2</sup> TOTAL GROSS AREA: 228 M<sup>2</sup>



# THE CORE TYPE: IV-D

(IV-D-32)



| allia varo caz |                | LIVINO | 2.05 V 2.20 | TYPE: (IV-D-31)-(IV-D-32)               |
|----------------|----------------|--------|-------------|-------------