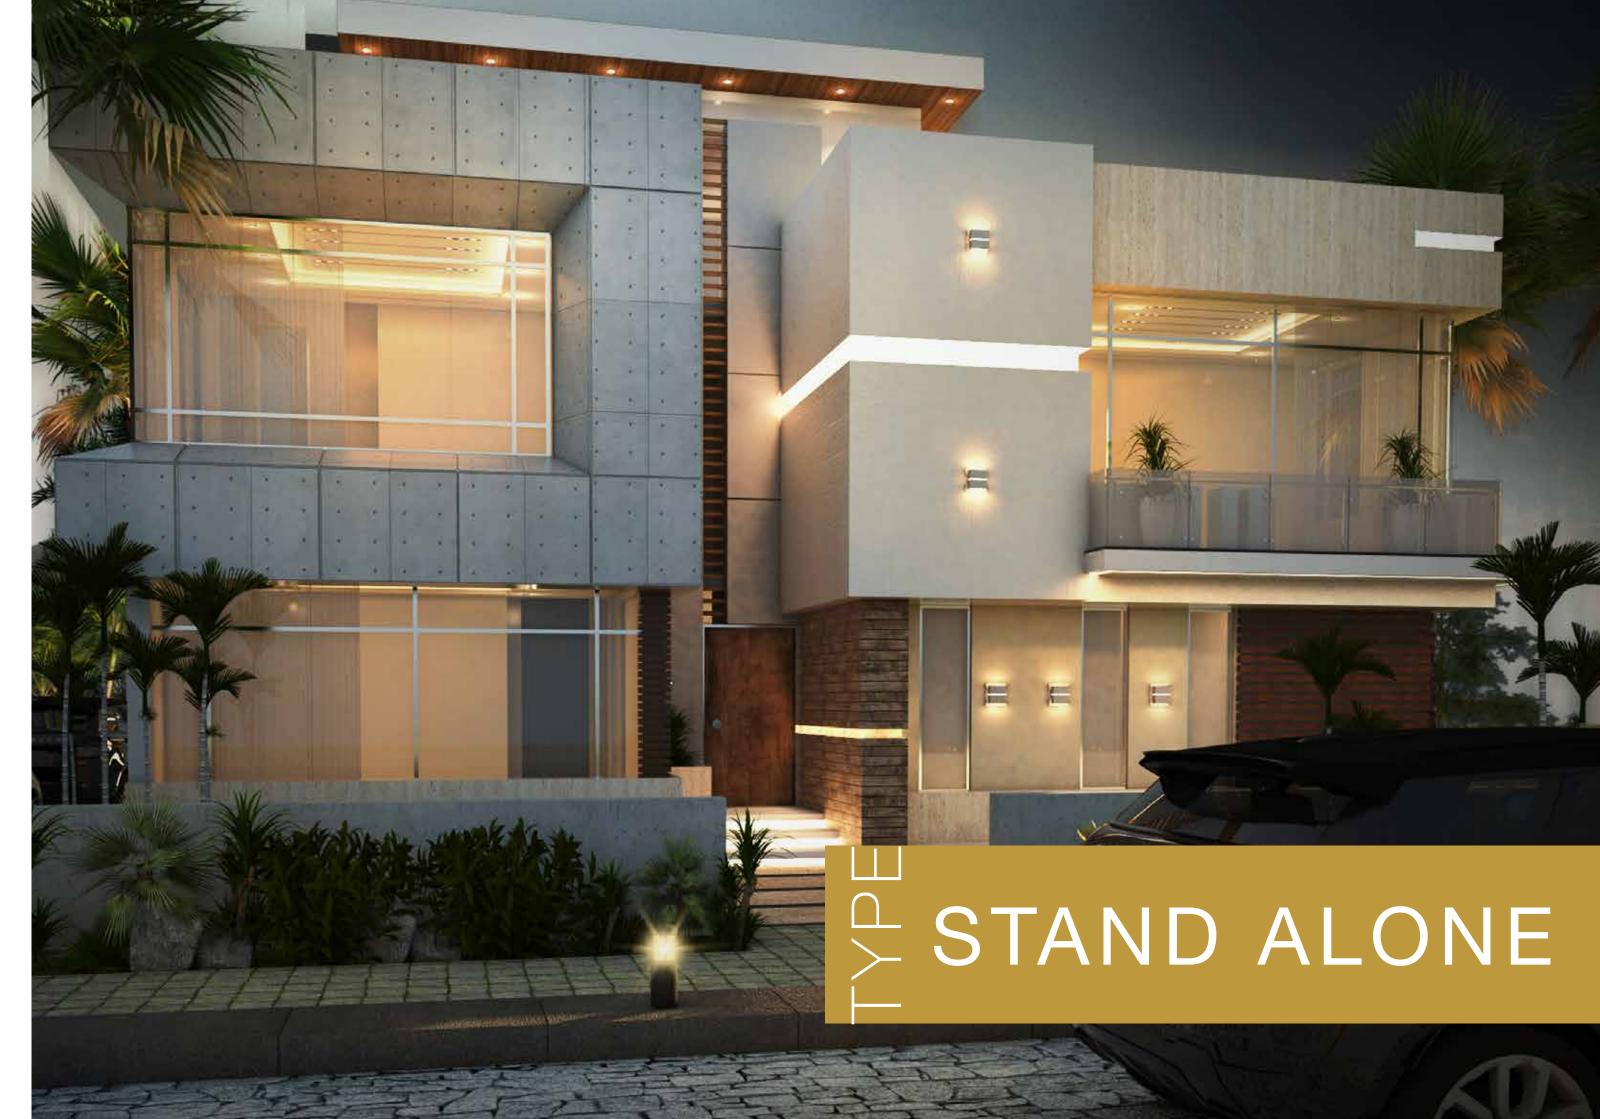

5 mins away from

- Cairo International Airport.

### . 20 mins away from

- Central Cairo.

### . 30 mins away from

- The 5th Settlement.

### . 15 mins away from

- Sphinx International Airport



# SUN CAPITAL

THE
TOURISTIC
CAPITAL OF
EGYPT





# FACILITIES























LANDSCAPE & WATER FEATURES

FULLY INTEGRATED SPORTS FACILITIES

MEETING ROOM

CONCIERGE

BALLROOMS



GARBAGE SHOOTS



POOLS



UNDERGROUND PARKING



SECURITY (CCTV & CENTRAL SECURITY FACILITY)



















INTERNET









ELECTRONIC GATES

DOUBLE HEIGHT Entrances with Access cards

AUDIO / VIDEO INTERCOM

INTERNATIONAL EDUCATION

TRIPLE PLAY SYSTEM

SATELLITE TV

AUTOMATED FIREFIGHTING

SYSTEM



















# INTERCONTINENTAL

HOTELS & RESORTS













# TWIN VILLA



# TWIN VILLA















ENTRANCE





# TOWNHOUSE (CENTRE) 6 UNITES







ALL SPACES AND DIMENSIONS ARE SUBJECTED TO REDUCTION AND INCREASE AND INCLUDING WALL THICKNESS

| RECEPTION       | 7.00 × 10.50       | BEDROOM 1  | 3.75 × 4.90        |  |
|-----------------|--------------------|------------|--------------------|--|
| TERRACE         | 6.95 x 1.50        | BATHROOM 1 | 1.75 x 2.30        |  |
| KITCHEN         | 4.00 × 4.25        | DRESSING   | 1.90 × 2.65        |  |
| GUEST BATHROOM  | $1.40 \times 2.40$ | BEDROOM 2  | 3.60 × 4.10        |  |
| MAID ROOM       | 1.95 × 2.20        | TERRACE    | 2.65 × 2.70        |  |
| MAID BATHROOM   | 1.10 × 1.95        | LIVING     | $4.40 \times 4.70$ |  |
| LIVING          | $2.80 \times 4.10$ | BATHROOM 2 | 1.70 × 1.75        |  |
| MASTER BEDROOM  | 4