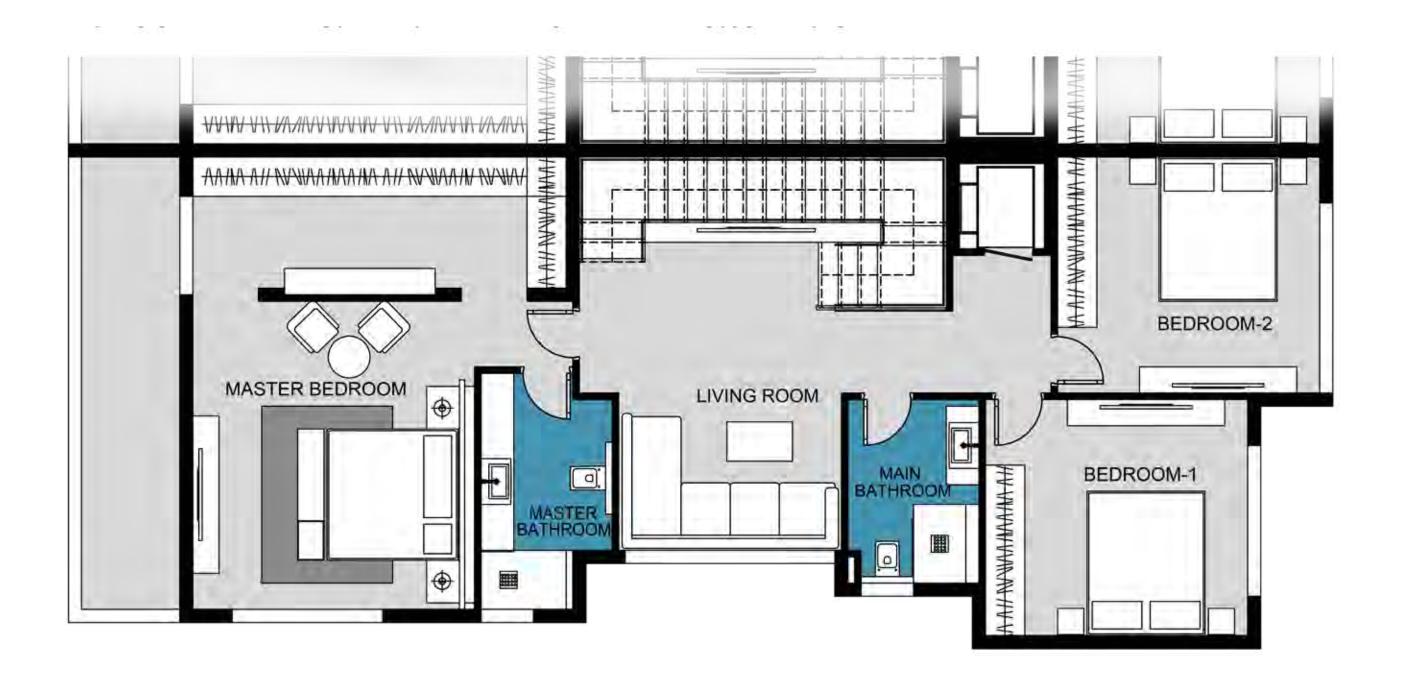

# TOWNHOUSE (CENTRE) 6 UNITES

ALL SPACES AND DIMENSIONS ARE SUBJECTED TO REDUCTION AND INCREASE AND INCLUDING WALL THICKNESS

| RECEPTION       | 7.00 × 10.50       | BEDROOM 1  | 3.75 × 4.90        |  |
|-----------------|--------------------|------------|--------------------|--|
| TERRACE         | 6.95 x 1.50        | BATHROOM 1 | 1.75 x 2.30        |  |
| KITCHEN         | 4.00 × 4.25        | DRESSING   | 1.90 × 2.65        |  |
| GUEST BATHROOM  | $1.40 \times 2.40$ | BEDROOM 2  | 3.60 × 4.10        |  |
| MAID ROOM       | 1.95 × 2.20        | TERRACE    | 2.65 × 2.70        |  |
| MAID BATHROOM   | 1.10 × 1.95        | LIVING     | $4.40 \times 4.70$ |  |
| LIVING          | $2.80 \times 4.10$ | BATHROOM 2 | 1.70 × 1.75        |  |
| MASTER BEDROOM  | 4.25 × 4.30        |            |                    |  |
| MASTER BATHROOM | $2.20 \times 2.40$ |            |                    |  |
| MASTER DRESSING | $1.90 \times 3.85$ |            |                    |  |
| MAIN BATHROOM   | $1.75 \times 2.30$ |            |                    |  |
|                 |                    |            |                    |  |