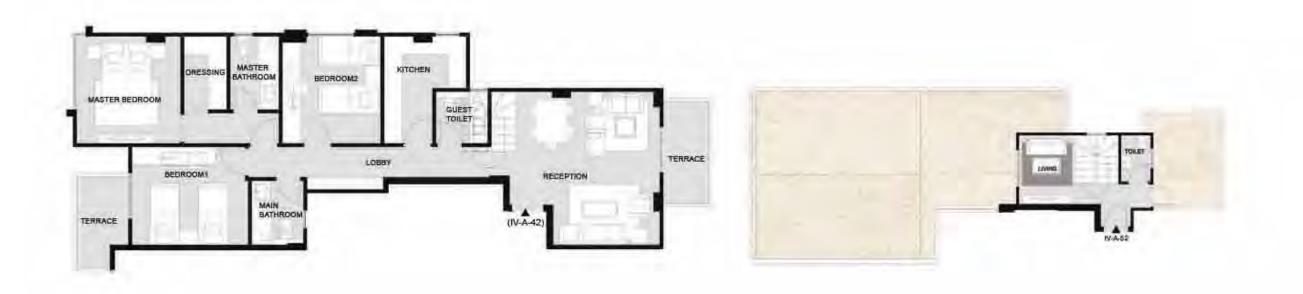

## TYPE: I VILLA (2 M) (IV-A-41) (IV-A-42)

### ALL SPACES AND DIMENSIONS ARE SUBJECTED TO REDUCTION AND INCREASE AND INCLUDING WALL THICKNESS

| RECEPTION       | 5.20X 5.65  |
|-----------------|-------------|
| GUEST TOILET    | 1.70 X 1.90 |
| MASTER BEDROOM  | 3.30 X 3.65 |
| MASTER BATHROOM | 1.70 X 2.60 |
| DRESSING        | 1.50 X 2.60 |
| BEDROOM 1       | 3.35 X 3.60 |
| BEDROOM 2       | 3.20 X 3.70 |
| MAIN BATHROOM   | 1.85 X 2.30 |
| KITCHEN         | 2.85 X 3.70 |
| LIVING          | 3.10 X 4.20 |
| TOILET          | 1.35 X 2.10 |
|                 |             |

TYPE: (IV-A-41) (IV-A-42) FLOOR: FOURTH APARTMENT AREA: 139 M<sup>2</sup> PENTHOUSE AREA: 24 M² OUTDOOR AREA: 21 M2 TOTAL: 189 M<sup>2</sup>