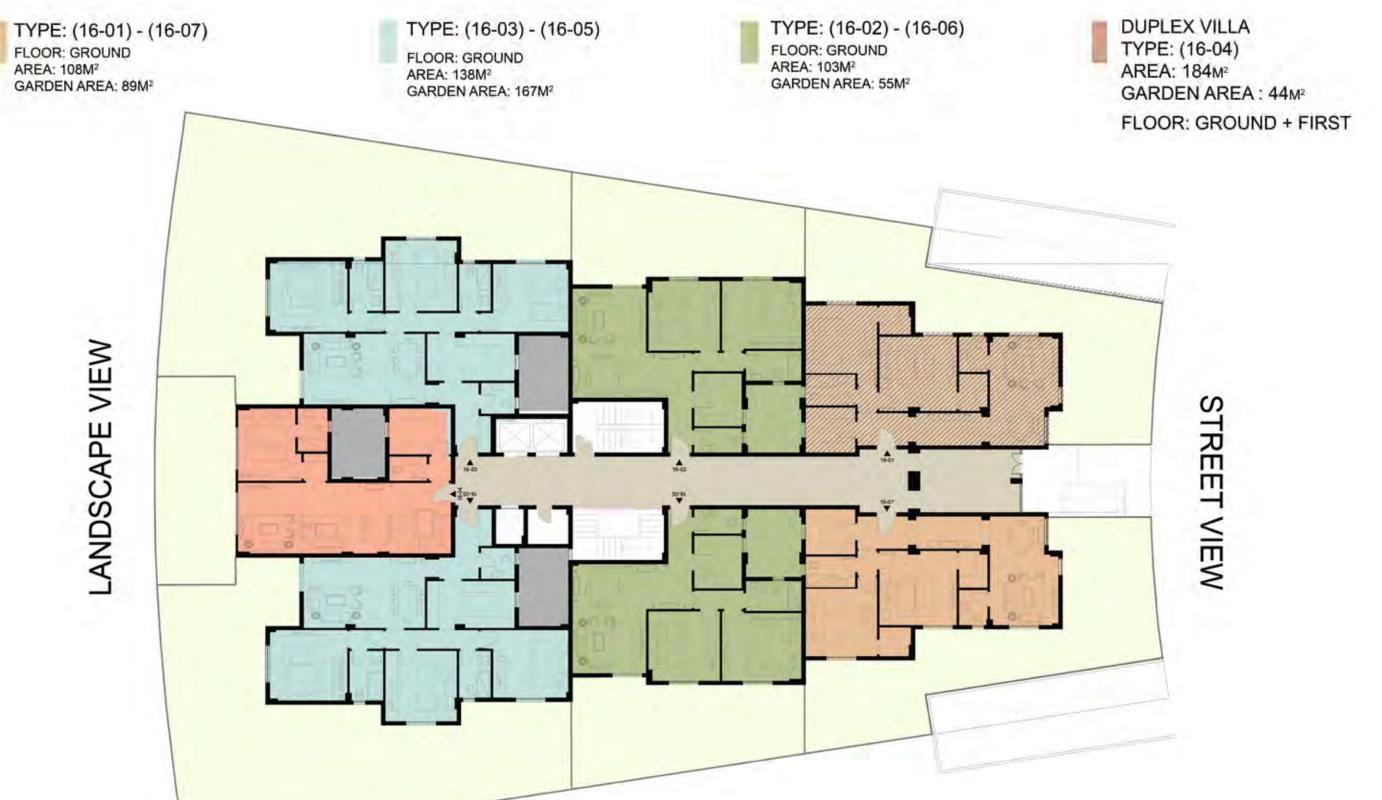

### TYPICAL FLOOR

TYPE 16

DUPLEX VILLA

AREA: 202M2

TYPE: (16-24)(16-34)

TYPE: (16-11) - (16-17) FLOOR: FIRST AREA: 126M<sup>2</sup>

TYPE: (16-21) - (16-27) FLOOR: SECOND AREA: 145 M<sup>2</sup>

TYPE: (16-31) - (16-37) FLOOR: THIRD AREA: 144 M<sup>2</sup> - 143 M<sup>2</sup>

TYPE: (16-41) - (16-47) FLOOR: FOURTH AREA: 146 M<sup>2</sup> - 143 M<sup>2</sup> TYPE: (16-12) - (16-16) FLOOR: FIRST AREA: 108M<sup>2</sup>

TYPE: (16-22) - (16-26) FLOOR: SECOND

AREA: 108M<sup>2</sup> TYPE: (16-32) - (16-36)

FLOOR: THIRD AREA: 108M<sup>2</sup>

TYPE: (16-42) - (16-46)

AREA: 108M<sup>2</sup>

TYPE: (16-52) - (16-56) FLOOR: FIFTH AREA: 108M<sup>2</sup> TYPE: (16-13) - (16-15) FLOOR: FIRST AREA: 160M<sup>2</sup>

TYPE: (16-23) - (16-25)
FLOOR: SECOND
AREA: 157M<sup>2</sup> 156M<sup>2</sup>

TYPE: (16-33) - (16-35)

FLOOR: THIRD AREA: 157M<sup>2</sup> 158M<sup>2</sup>

TYPE: (16-43) - (16-45) FLOOR: FOURTH AREA: 156M<sup>2</sup> 157M<sup>2</sup> DUPLEX VILLA TYPE: (16-44)(16-54) AREA: 201m<sup>2</sup> FLOOR: FOURTH + FIFTH