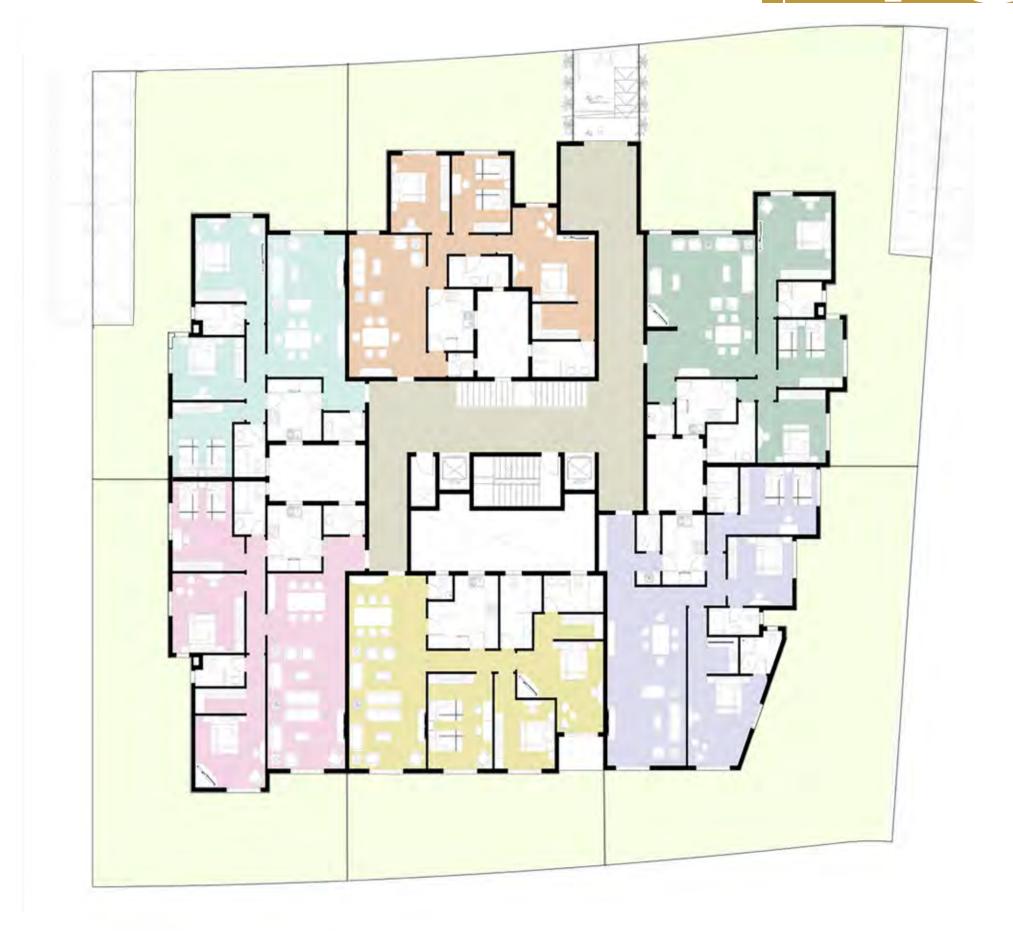

FLOOR: SECOND + THIRD

ANDSCAPE VIEW

TYPE 18 (18-01)
AREA:135M2
GARDEN AREA:21M2
TOTAL:156M2

TYPE 18 (18-02) AREA:129M2 GARDEN AREA:39M2 TOTAL: 168M2

TYPE 18 ( 18-03 ) AREA:157M2 GARDEN AREA:45M2 TOTAL:202M2

TYPE 18 (18-04)
AREA:155M2
GARDEN AREA:24M2
TOTAL:179 M2

TYPE 18 (18-05) AREA:157M2 GARDEN AREA:41M2 TOTAL:198 M2

TYPE 18 ( 18-06 )
AREA:144M2
GARDEN AREA:63M2
TOTAL:207 M2

TYPE 18 (18-01) AREA:105M2

TYPE 18 (18-02) AREA:143M2