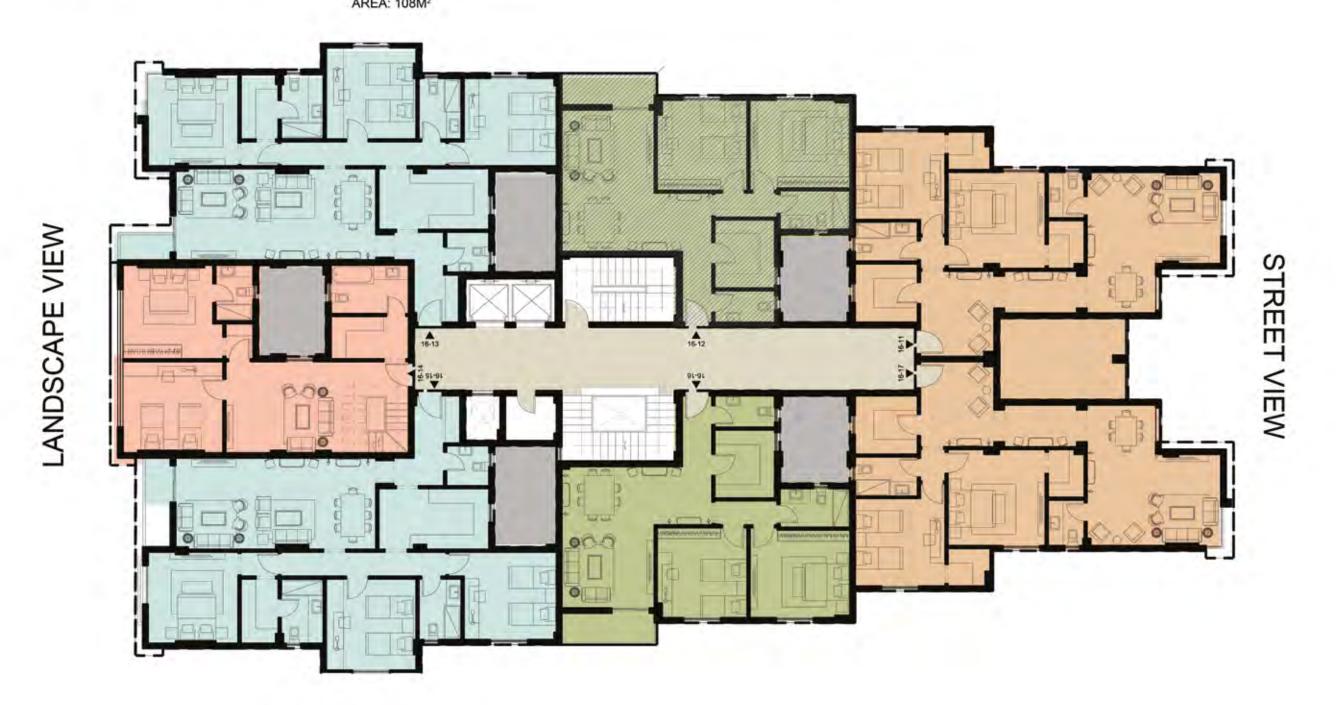

### TYPICAL FLOOR

TYPE 16

DUPLEX VILLA

AREA: 202M2

TYPE: (16-24)(16-34)

TYPE: (16-11) - (16-17) FLOOR: FIRST AREA: 126M<sup>2</sup>

TYPE: (16-21) - (16-27) FLOOR: SECOND AREA: 145 M<sup>2</sup>

TYPE: (16-31) - (16-37) FLOOR: THIRD AREA: 144 M<sup>2</sup> - 143 M<sup>2</sup>

TYPE: (16-41) - (16-47) FLOOR: FOURTH AREA: 146 M<sup>2</sup> - 143 M<sup>2</sup> TYPE: (16-12) - (16-16) FLOOR: FIRST AREA: 108M<sup>2</sup>

TYPE: (16-22) - (16-26) FLOOR: SECOND

AREA: 108M<sup>2</sup> TYPE: (16-32) - (16-36)

FLOOR: THIRD AREA: 108M<sup>2</sup>

TYPE: (16-42) - (16-46)

AREA: 108M<sup>2</sup>

TYPE: (16-52) - (16-56) FLOOR: FIFTH AREA: 108M<sup>2</sup> TYPE: (16-13) - (16-15) FLOOR: FIRST AREA: 160M<sup>2</sup>

TYPE: (16-23) - (16-25)
FLOOR: SECOND
AREA: 157M<sup>2</sup> 156M<sup>2</sup>

TYPE: (16-33) - (16-35)

FLOOR: THIRD AREA: 157M<sup>2</sup> 158M<sup>2</sup>

TYPE: (16-43) - (16-45) FLOOR: FOURTH AREA: 156M<sup>2</sup> 157M<sup>2</sup> DUPLEX VILLA TYPE: (16-44)(16-54) AREA: 201m<sup>2</sup> FLOOR: FOURTH + FIFTH