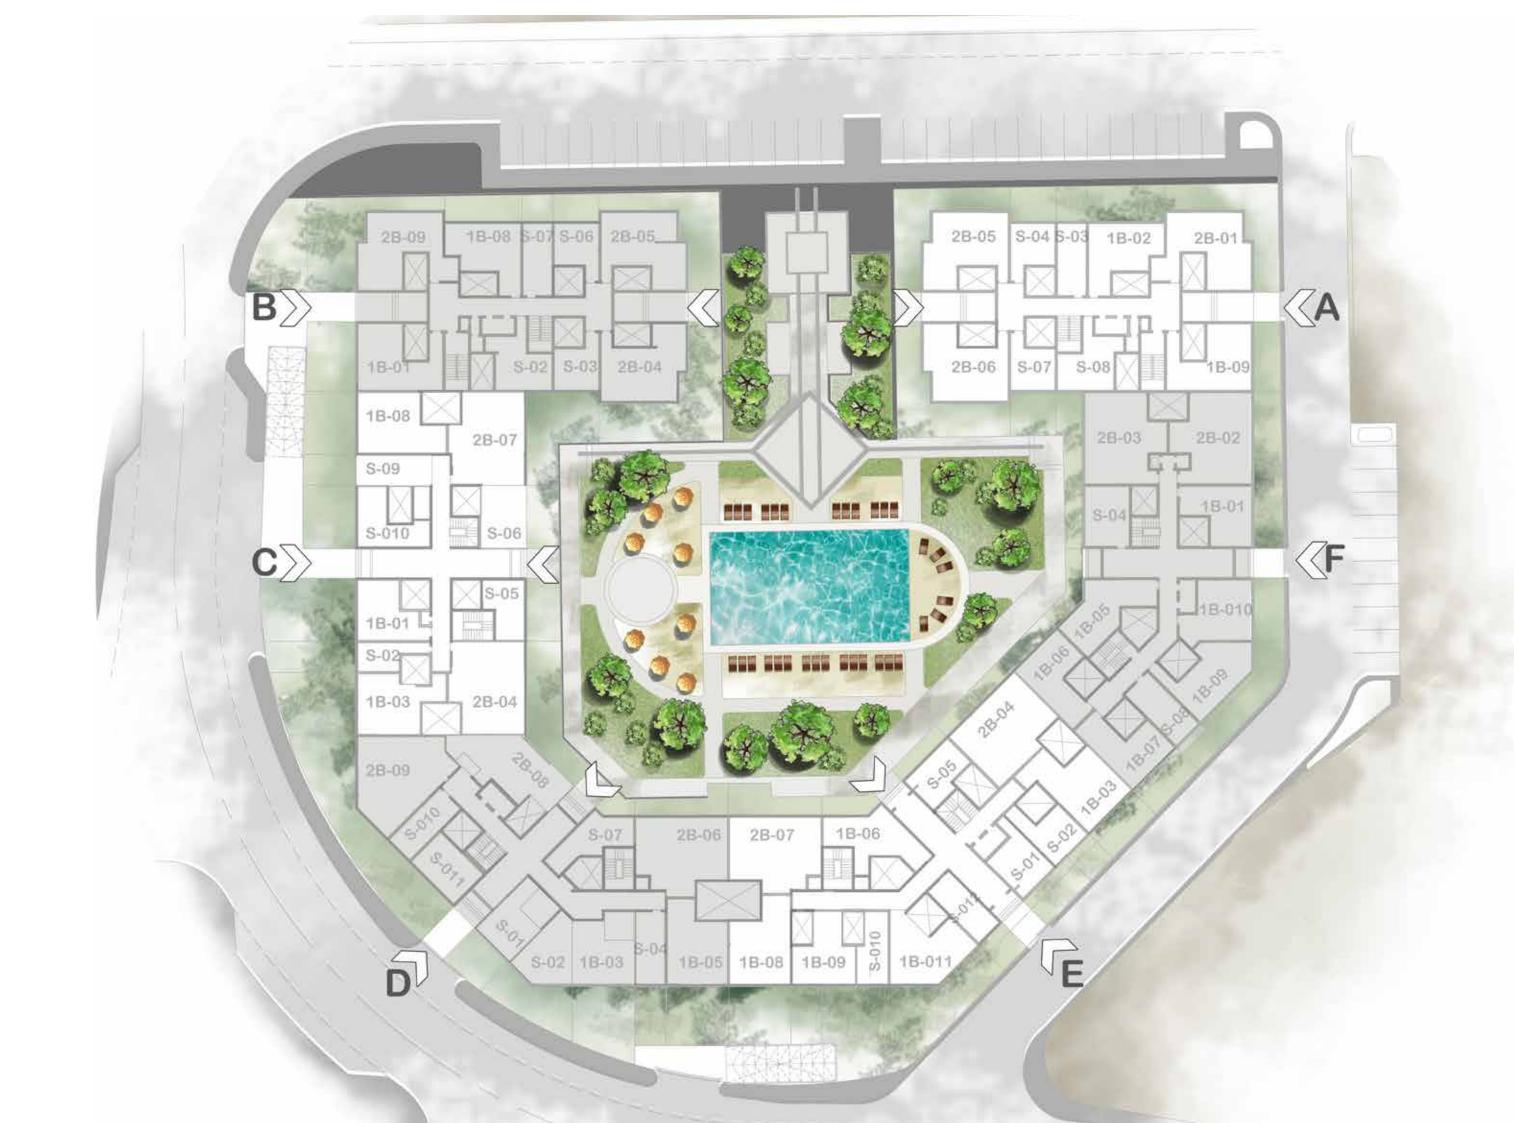

--------------------------------------------------------------------------------|-------|

## TYPE: I VILLA (6 M) (IV-A-42) (IV-B-43&44) (IV-C-45)



### ALL SPACES AND DIMENSIONS ARE SUBJECTED TO REDUCTION AND INCREASE AND INCLUDING WALL THICKNESS

| RECEPTION           | 4.60 X 5.20 |
|---------------------|-------------|
| MASTER BEDROOM      | 3.35 X 4.65 |
| MASTER BATHROOM     | 1.85 X 2.30 |
| BEDROOM 1           | 3.65 X 4.55 |
| MAIN BATHROOM       | 1.85 X 3.00 |
| KITCHEN             | 3.70 X 4.10 |
| LIVING              | 3.45 X 3.70 |
| TOILET              | 1.20 X 2.00 |
| LIVING 2            | 2.35 X 3.10 |
| 250 4 4 4 5 5 5 4 7 |             |

TYPE: (IV-A-42) (IV-B-43&44) (IV-C-45)
FLOOR: FOURTH
AREA: 153 M²
PENT HOUSE: 23 M²
OUTDOOR: 22 M²
TOTAL AREA: 184 M²















# HOLDING