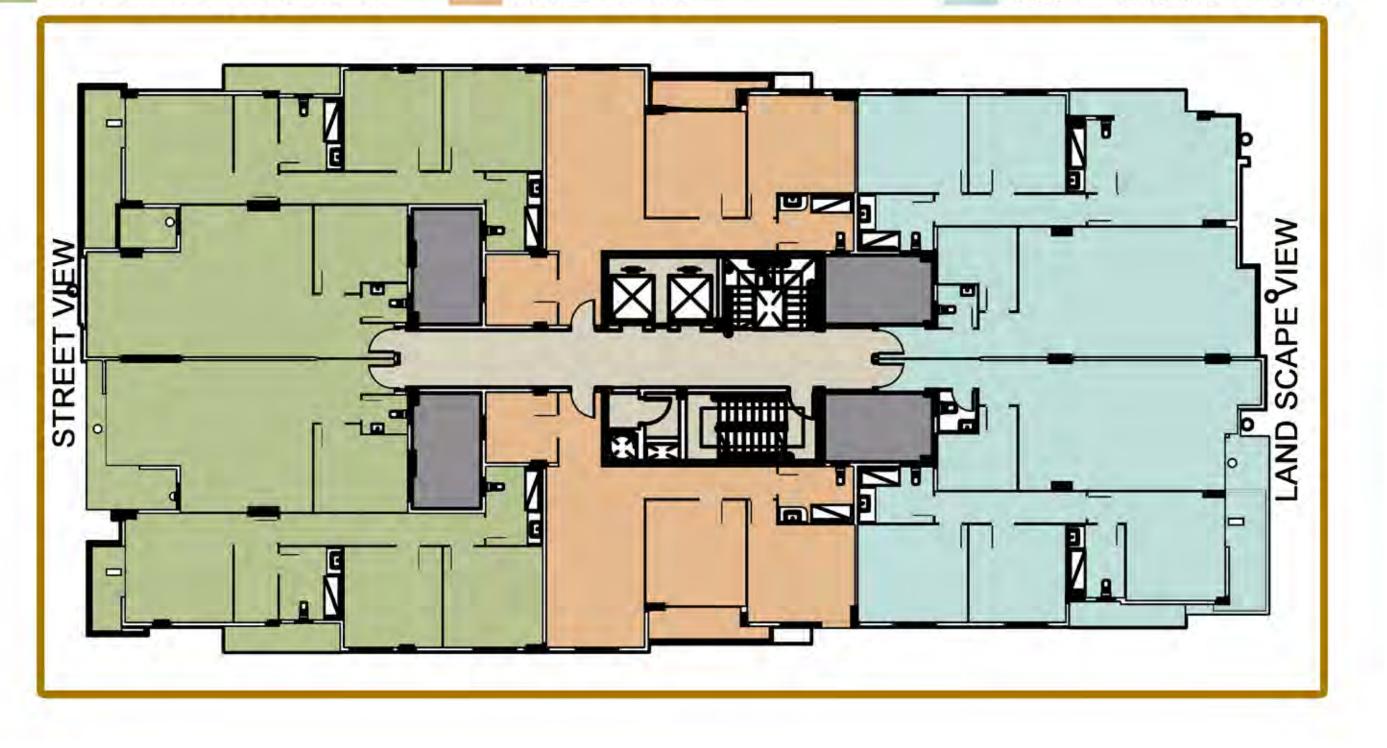

### GROUND FLOOR

TYPE: **(9-01) (9-04)** AREA: 121m²

TYPE: **(9-02) (9-03)** AREA: **166m²** GRADEN: 135m²

# TYPE: (9-12) (9-13) (9-22) (9-23) (9-32) (9-33) (9-42) (9-43) AREA: From 185m<sup>2</sup> to 188m<sup>2</sup>

TYPICAL FLOOR

TYPE: (9-21) (9-24) (9-31) (9-34) (9-41) (9-44)

AREA: From 161m² to 164m²

# FIFTH + PENTHOUSE FLOOR

TYPE: (9-51) (9-54)

AREA: From 162m² to 164m²

PENTHOUSE: From 31m² to 35m²

OUTDOOR AREA: From 101m² to 102m²

TYPE: (9-52) (9-53)

AREA: From 182m² to 185m²

PENTHOUSE: From 31m² to 35m²

OUTDOOR AREA: From 135m² to 139m²

### TYPE 9