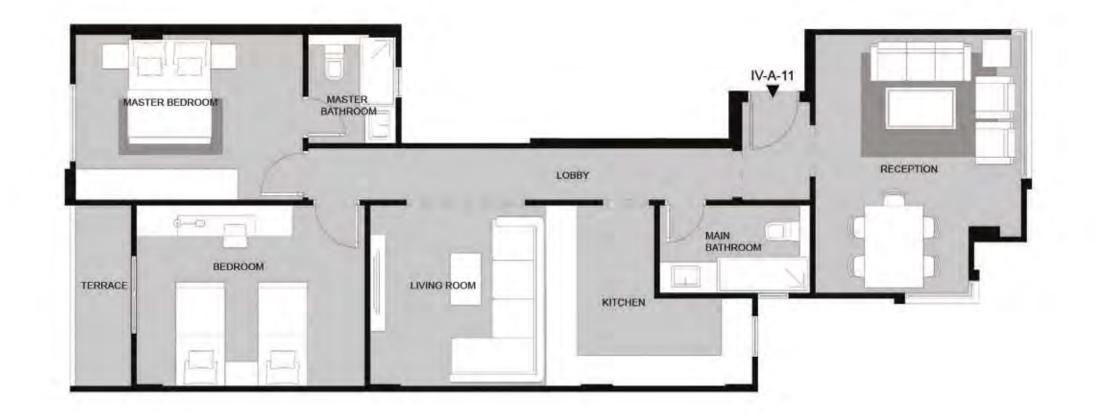

## TYPE: I VILLA (2 M) (IV-A-11) (IV-A-12)

### ALL SPACES AND DIMENSIONS ARE SUBJECTED TO REDUCTION AND INCREASE AND INCLUDING WALL THICKNESS

| RECEPTION GUEST TOILET MASTER BEDROOM MASTER BATHROOM DRESSING BEDROOM 1 BEDROOM 2 MAIN BATHROOM KITCHEN | 5.20X 5.65<br>1.30 X 1.90<br>3.30 X 3.65<br>1.70 X 2.60<br>1.50 X 2.60<br>3.35 X 3.60<br>3.20 X 3.70<br>1.85 X 2.30<br>2.85 X 3.70 | TYPE: (IV-A-11) (IV-A-12) FLOOR: FIRST AREA: 144 M² TYPE: (IV-A-21) (IV-A-22) FLOOR: SECOND AREA: 144 M² TYPE: (IV-A-31) (IV-A-32) FLOOR: THIRD AREA: 144 M² | LANDSCAPE VIEW STREET VIEW |
|----------------------------------------------------------------------------------------------------------|------------------------------------------------------------------------------------------------------------------------------------|--------------------------------------------------------------------------------------------------------------------------------------------------------------|----------------------------|
|----------------------------------------------------------------------------------------------------------|------------------------------------------------------------------------------------------------------------------------------------|--------------------------------------------------------------------------------------------------------------------------------------------------------------|----------------------------|