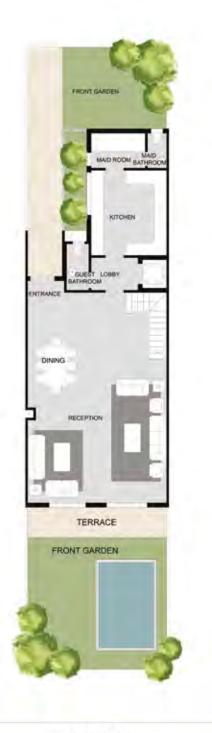

# TOWNHOUSE (CENTRE) 6 UNITES

ALL SPACES AND DIMENSIONS ARE SUBJECTED TO REDUCTION AND INCREASE AND INCLUDING WALL THICKNESS

| RECEPTION       | 7.00 × 10.50       | BEDROOM 1  | 3.75 × 4.90        |  |
|-----------------|--------------------|------------|--------------------|--|
| TERRACE         | 6.95 x 1.50        | BATHROOM 1 | 1.75 x 2.30        |  |
| KITCHEN         | 4.00 × 4.25        | DRESSING   | 1.90 × 2.65        |  |
| GUEST BATHROOM  | $1.40 \times 2.40$ | BEDROOM 2  | 3.60 × 4.10        |  |
| MAID ROOM       | 1.95 × 2.20        | TERRACE    | 2.65 × 2.70        |  |
| MAID BATHROOM   | 1.10 × 1.95        | LIVING     | $4.40 \times 4.70$ |  |
| LIVING          | $2.80 \times 4.10$ | BATHROOM 2 | 1.70 × 1.75        |  |
| MASTER BEDROOM  | 4.25 × 4.30        |            |                    |  |
| MASTER BATHROOM | $2.20 \times 2.40$ |            |                    |  |
| MASTER DRESSING | $1.90 \times 3.85$ |            |                    |  |
| MAIN BATHROOM   | $1.75 \times 2.30$ |            |                    |  |
|                 |                    |            |                    |  |

### TOWNHOUSE (CENTRE)

| GROUND FLOOR    | 109.8  |  |
|-----------------|--------|--|
| FIRST FLOOR     | 122.90 |  |
| PENTHOUSE FLOOR | 28.03  |  |
| TOTALAREA       | 260.73 |  |
| OUTDOOR         | 87.70  |  |
| GARDEN          | 107.90 |  |
|                 |        |  |