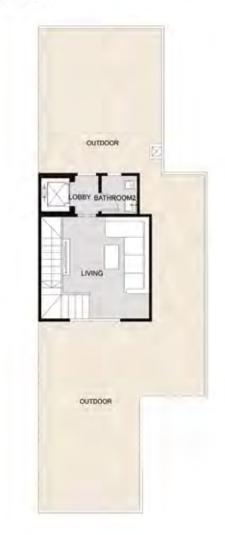

### TOWNHOUSE (CENTRE)

| GROUND FLOOR    | 109.8  |  |
|-----------------|--------|--|
| FIRST FLOOR     | 122.90 |  |
| PENTHOUSE FLOOR | 28.03  |  |
| TOTALAREA       | 260.73 |  |
| OUTDOOR         | 87.70  |  |
| GARDEN          | 107.90 |  |
|                 |        |  |

### TOWNHOUSE (CORNER)

| FLOOR GROUND    | 115.10 |
|-----------------|--------|
| FIRST FLOOR     | 126.2  |
| PENTHOUSE FLOOR | 2803   |
| TOTAL AREA      | 269.3  |
| OUTDOOR         | 89.6   |
| GARDEN          | 181    |
|                 |        |