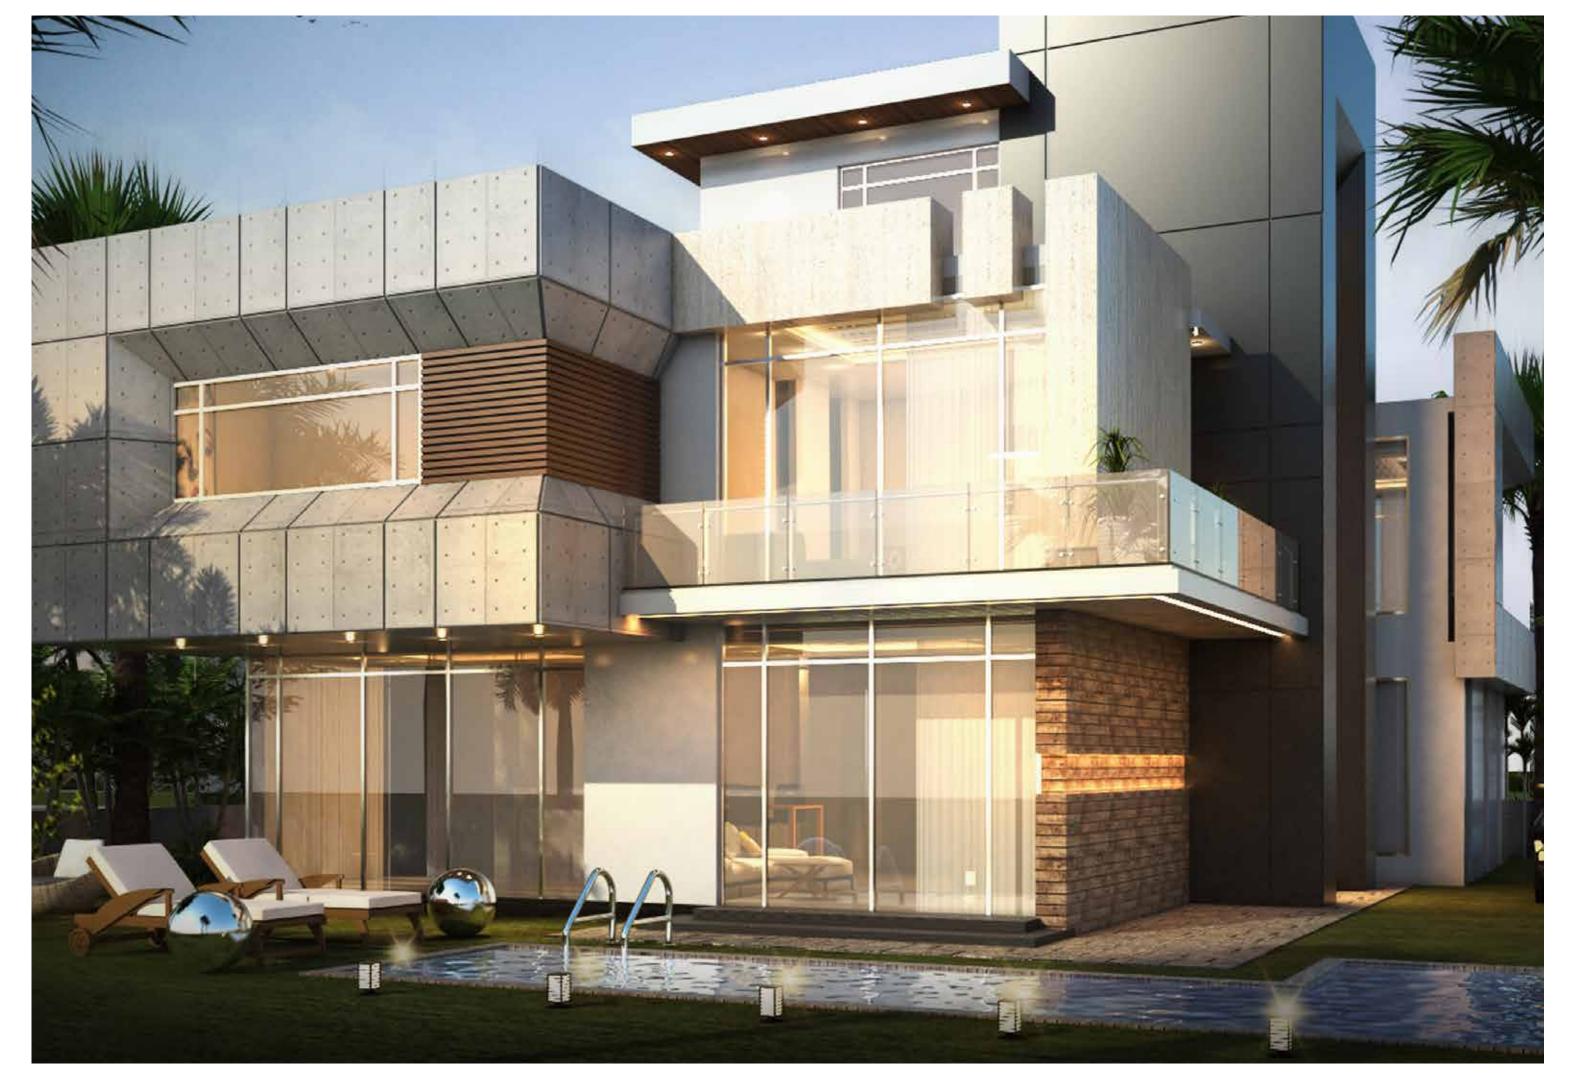

25 mins away from

- Cairo International Airport.

### . 20 mins away from

- Central Cairo.

### . 30 mins away from

- The 5th Settlement.

### . 15 mins away from

- Sphinx International Airport



# SUN CAPITAL

THE
TOURISTIC
CAPITAL OF
EGYPT





# FACILITIES























LANDSCAPE & WATER FEATURES

FULLY INTEGRATED SPORTS FACILITIES

MEETING ROOM

CONCIERGE

BALLROOMS



GARBAGE SHOOTS



POOLS



UNDERGROUND PARKING



SECURITY (CCTV & CENTRAL SECURITY FACILITY)



















INTERNET









ELECTRONIC GATES

DOUBLE HEIGHT Entrances with Access cards

AUDIO / VIDEO INTERCOM

INTERNATIONAL EDUCATION

TRIPLE PLAY SYSTEM

SATELLITE TV

AUTOMATED FIREFIGHTING

SYSTEM



















# INTERCONTINENTAL

HOTELS & RESORTS













# TWIN VILLA



# TWIN VILLA















ENTRANCE





# TOWNHOUSE (CENTRE) 6 UNITES







ALL SPACES AND DIMENSIONS ARE SUBJECTED TO REDUCTION AND INCREASE AND INCLUDING WALL THICKNESS

| RECEPTION       | 7.00 × 10.50       | BEDROOM 1  | 3.75 × 4.90        |  |
|-----------------|--------------------|------------|--------------------|--|
| TERRACE         | 6.95 x 1.50        | BATHROOM 1 | 1.75 x 2.30        |  |
| KITCHEN         | 4.00 × 4.25        | DRESSING   | 1.90 × 2.65        |  |
| GUEST BATHROOM  | $1.40 \times 2.40$ | BEDROOM 2  | 3.60 × 4.10        |  |
| MAID ROOM       | 1.95 × 2.20        | TERRACE    | 2.65 × 2.70        |  |
| MAID BATHROOM   | 1.10 × 1.95        | LIVING     | $4.40 \times 4.70$ |  |
| LIVING          | $2.80 \times 4.10$ | BATHROOM 2 | 1.70 × 1.75        |  |
| MASTER BEDROOM  |