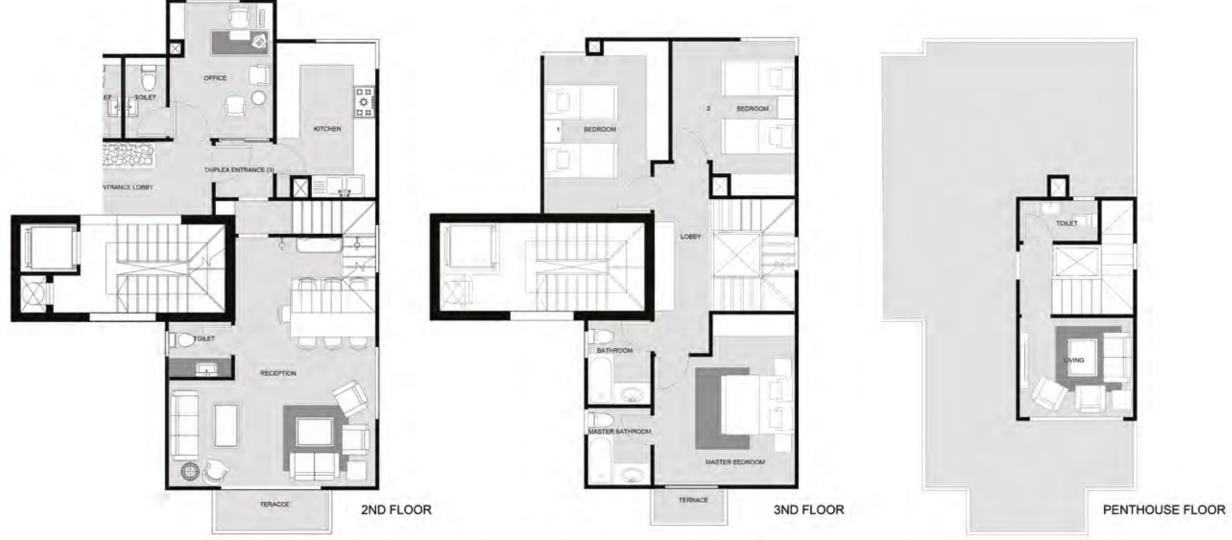

|
|                     |             |             |              | 265 M <sup>2</sup>        |                          |



# THE CORE TYPE: IV-D (IV-D-32)



### ALL SPACES AND DIMENSIONS ARE SUBJECTED TO REDUCTION AND INCREASE AND INCLUDING WALL THICKNESS

ENTRANCE LOBBY 2.35 X 4.85 RECEPTION 5.85 X 6.95 LIVING 2.85 X 3.30 TOILET 1.10 X 2.05 KITCHEN 2.85 X 4.35 OFFICE 3.85 X 3.00 TOILET 1.20 X 2.20 MASTER BEDROOM 4.00 X 4.00 MASTER BATHROOM1.85 X 2.10 1.80 X 5.25 BEDROOM 1 3.50 X 4.80 BEDROOM 2 3.50 X 4.70 BATHROOM 1.70 X 2.30

TYPE: (IV-D-31)-(IV-D-32)

2ND FLOOR AREA: 91.5 M<sup>2</sup> 3ND FLOOR AREA 92.1 M<sup>2</sup> PENTHOUSE FLOOR AREA 24.2 M<sup>2</sup> OUT DOOR AREA AREA 19.2 M<sup>2</sup> TOTAL GROSS AREA: 228 M<sup>2</sup>



# THE CORE TYPE: IV-D

(IV-D-32)



| allia varo caz |                | LIVINO | 2.05 V 2.20 | TYPE: (IV-D-31)-(IV-D-32)               |
|----------------|----------------|--------|-------------|-----------------------------------------|
| ENTRANCE LOB   | BY 2.35 X 4.85 | LIVING | 2.85 X 3.30 |                                         |
| RECEPTION      | 5.85 X 6.95    | TOILET | 1.10 X 2.05 | 2ND FLOOR                               |
| KITCHEN        | 2.85 X 4.35    |        |             | AREA: 91.5 M <sup>2</sup>               |
| OFFICE         | 3.85 X 3.00    |        |             | 3ND FLOOR                               |
| TOILET         | 1.20 X 2.20    |        |             | AREA 92.1 M <sup>2</sup>                |
| MASTER BEDRO   | OM 4.00 X 4.00 |        |             | PENTHOUSE FLOOR