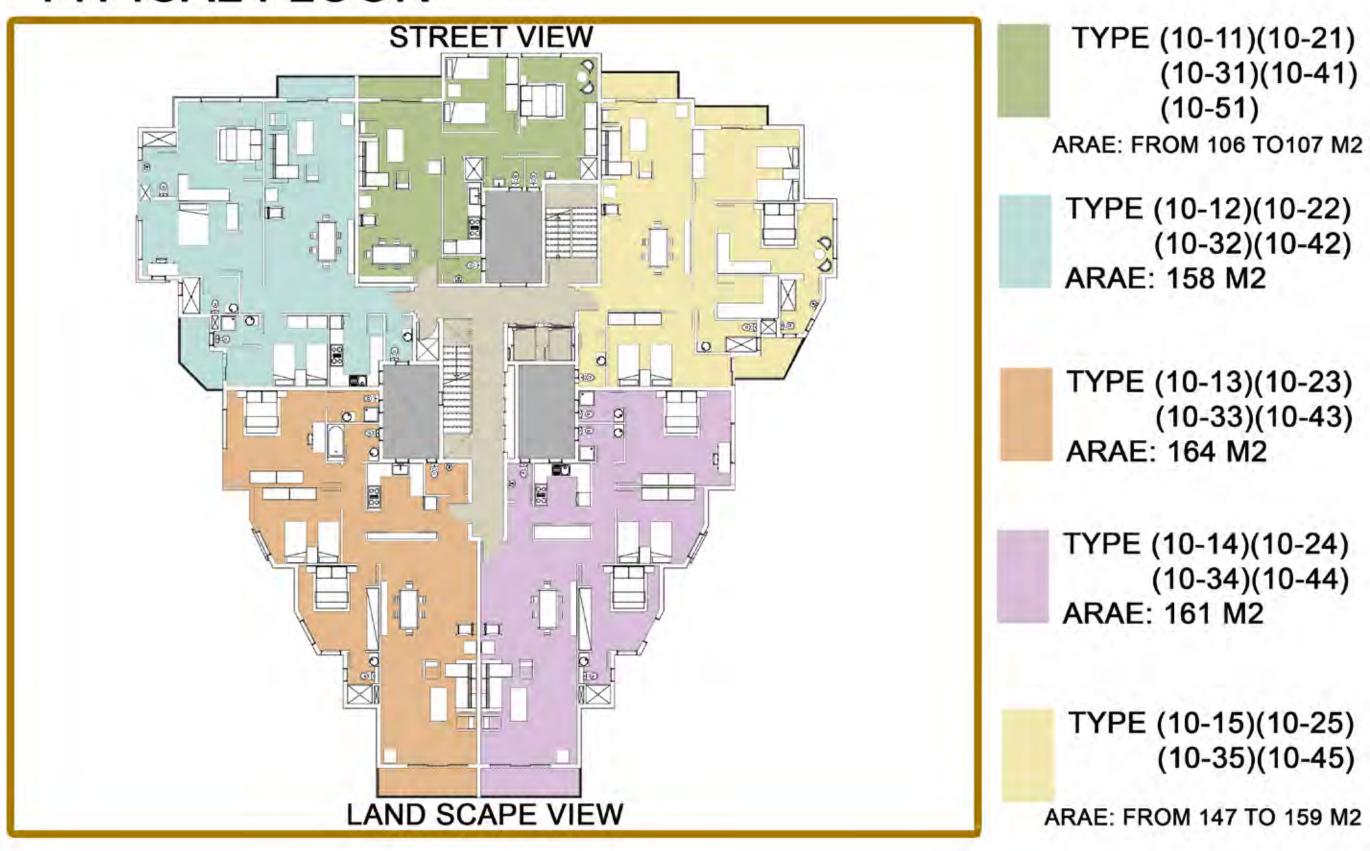

### TYPE 10

### TYPICAL FLOOR

### FIFTH FLOOR AND PENT HOUSE

TYPE 10

TYPE (10-52)
ARAE: 157 M2
PENTHOUSE: 30 M2
OUDDOOR: 133 M2

TYPE (10-53)
ARAE: 164 M2
PENTHOUSE: 32 M2
OUDDOOR: 106 M2

TYPE (10-54)
ARAE: 161 M2
PENTHOUSE: 29 M2
OUDDOOR: 109 M2

TYPE (10-55)
ARAE: 159 M2
PENTHOUSE: 30 M2
OUDDOOR: 105 M2