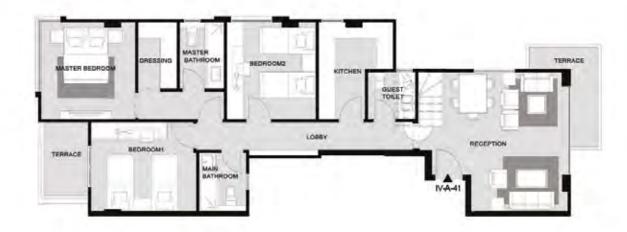

## TYPE: I VILLA (2 M) (IV-A-41) (IV-A-42)

### ALL SPACES AND DIMENSIONS ARE SUBJECTED TO REDUCTION AND INCREASE AND INCLUDING WALL THICKNESS

| RECEPTION       | 5.20X 5.65  |
|-----------------|-------------|
| GUEST TOILET    | 1.70 X 1.90 |
| MASTER BEDROOM  | 3.30 X 3.65 |
| MASTER BATHROOM | 1.70 X 2.60 |
| DRESSING        | 1.50 X 2.60 |
| BEDROOM 1       | 3.35 X 3.60 |
| BEDROOM 2       | 3.20 X 3.70 |
| MAIN BATHROOM   | 1.85 X 2.30 |
| KITCHEN         | 2.85 X 3.70 |
| LIVING          | 3.10 X 4.20 |
| TOILET          | 1.35 X 2.10 |
|                 |             |

TYPE: (IV-A-41) (IV-A-42) FLOOR: FOURTH APARTMENT AREA: 139 M<sup>2</sup> PENTHOUSE AREA: 24 M² OUTDOOR AREA: 21 M2 TOTAL: 189 M<sup>2</sup>