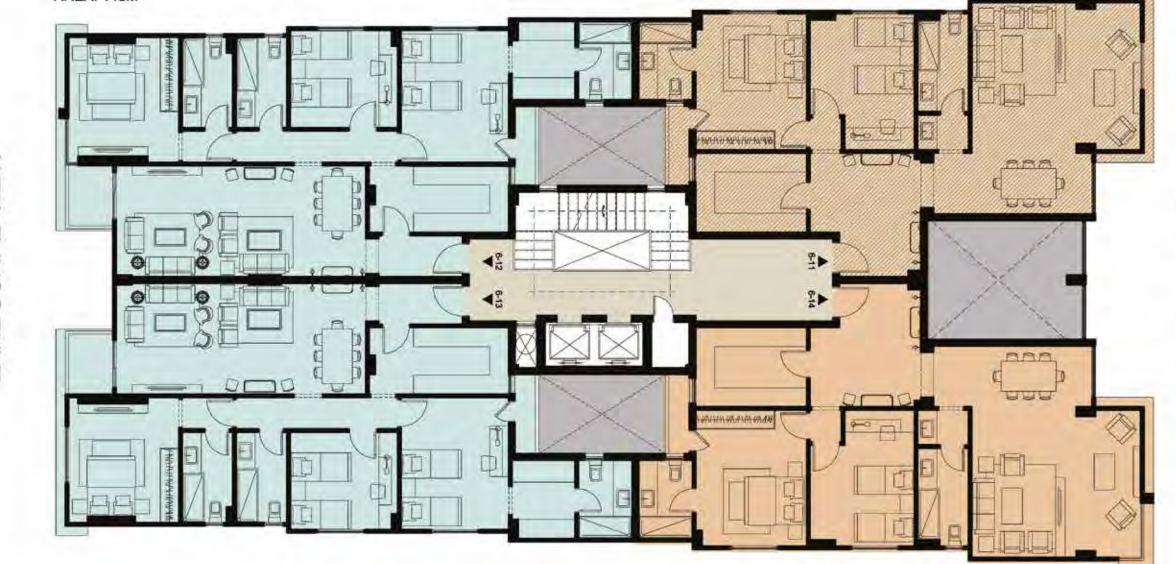

VIEW

LANDSCAPE

FLOOR: GROUND AREA: 133M<sup>2</sup> GARDEN AREA: 116M<sup>2</sup>

TREET VIEW

TYPE: (06-11) - (06-14) FLOOR: FIRST AREA: 130M<sup>2</sup>

TYPICAL FLOOR

TYPE: (06-21) - (06-24) FLOOR: SECOND AREA: 148M<sup>2</sup>

TYPE: (06-31) - (06-34) FLOOR: THIRD AREA: 148M<sup>2</sup>

TYPE: (06-41) - (06-44) FLOOR: FOURTH AREA: 148M<sup>2</sup>

TYPE: (06-51) FLOOR: FIFTH AREA: 148M<sup>2</sup> TYPE: (06-12) - (06-13) FLOOR: FIRST AREA: 149M<sup>2</sup>

TYPE: (06-22) - (06-23) FLOOR: SECOND AREA: 148M<sup>2</sup>

TYPE: (06-32) - (06-33) FLOOR: THIRD AREA: 148M<sup>2</sup>

TYPE: (06-42) - (06-43) FLOOR: FOURTH AREA: 148M<sup>2</sup>

ANDSCAPE VIEW

# FIFTH + PENTHOUSE FLOOR

TYPE 6

TYPE: (06-52) (06-53) FLOOR: FIFTH AND PENTHOUSE AREA: 181M<sup>2</sup> OUTDOOR AREA: 98M<sup>2</sup> TYPE: (06-54)
FLOOR: FIFTH AND PENTHOUSE
AREA: 180M<sup>2</sup>
OUTDOOR AREA: 169M<sup>2</sup>