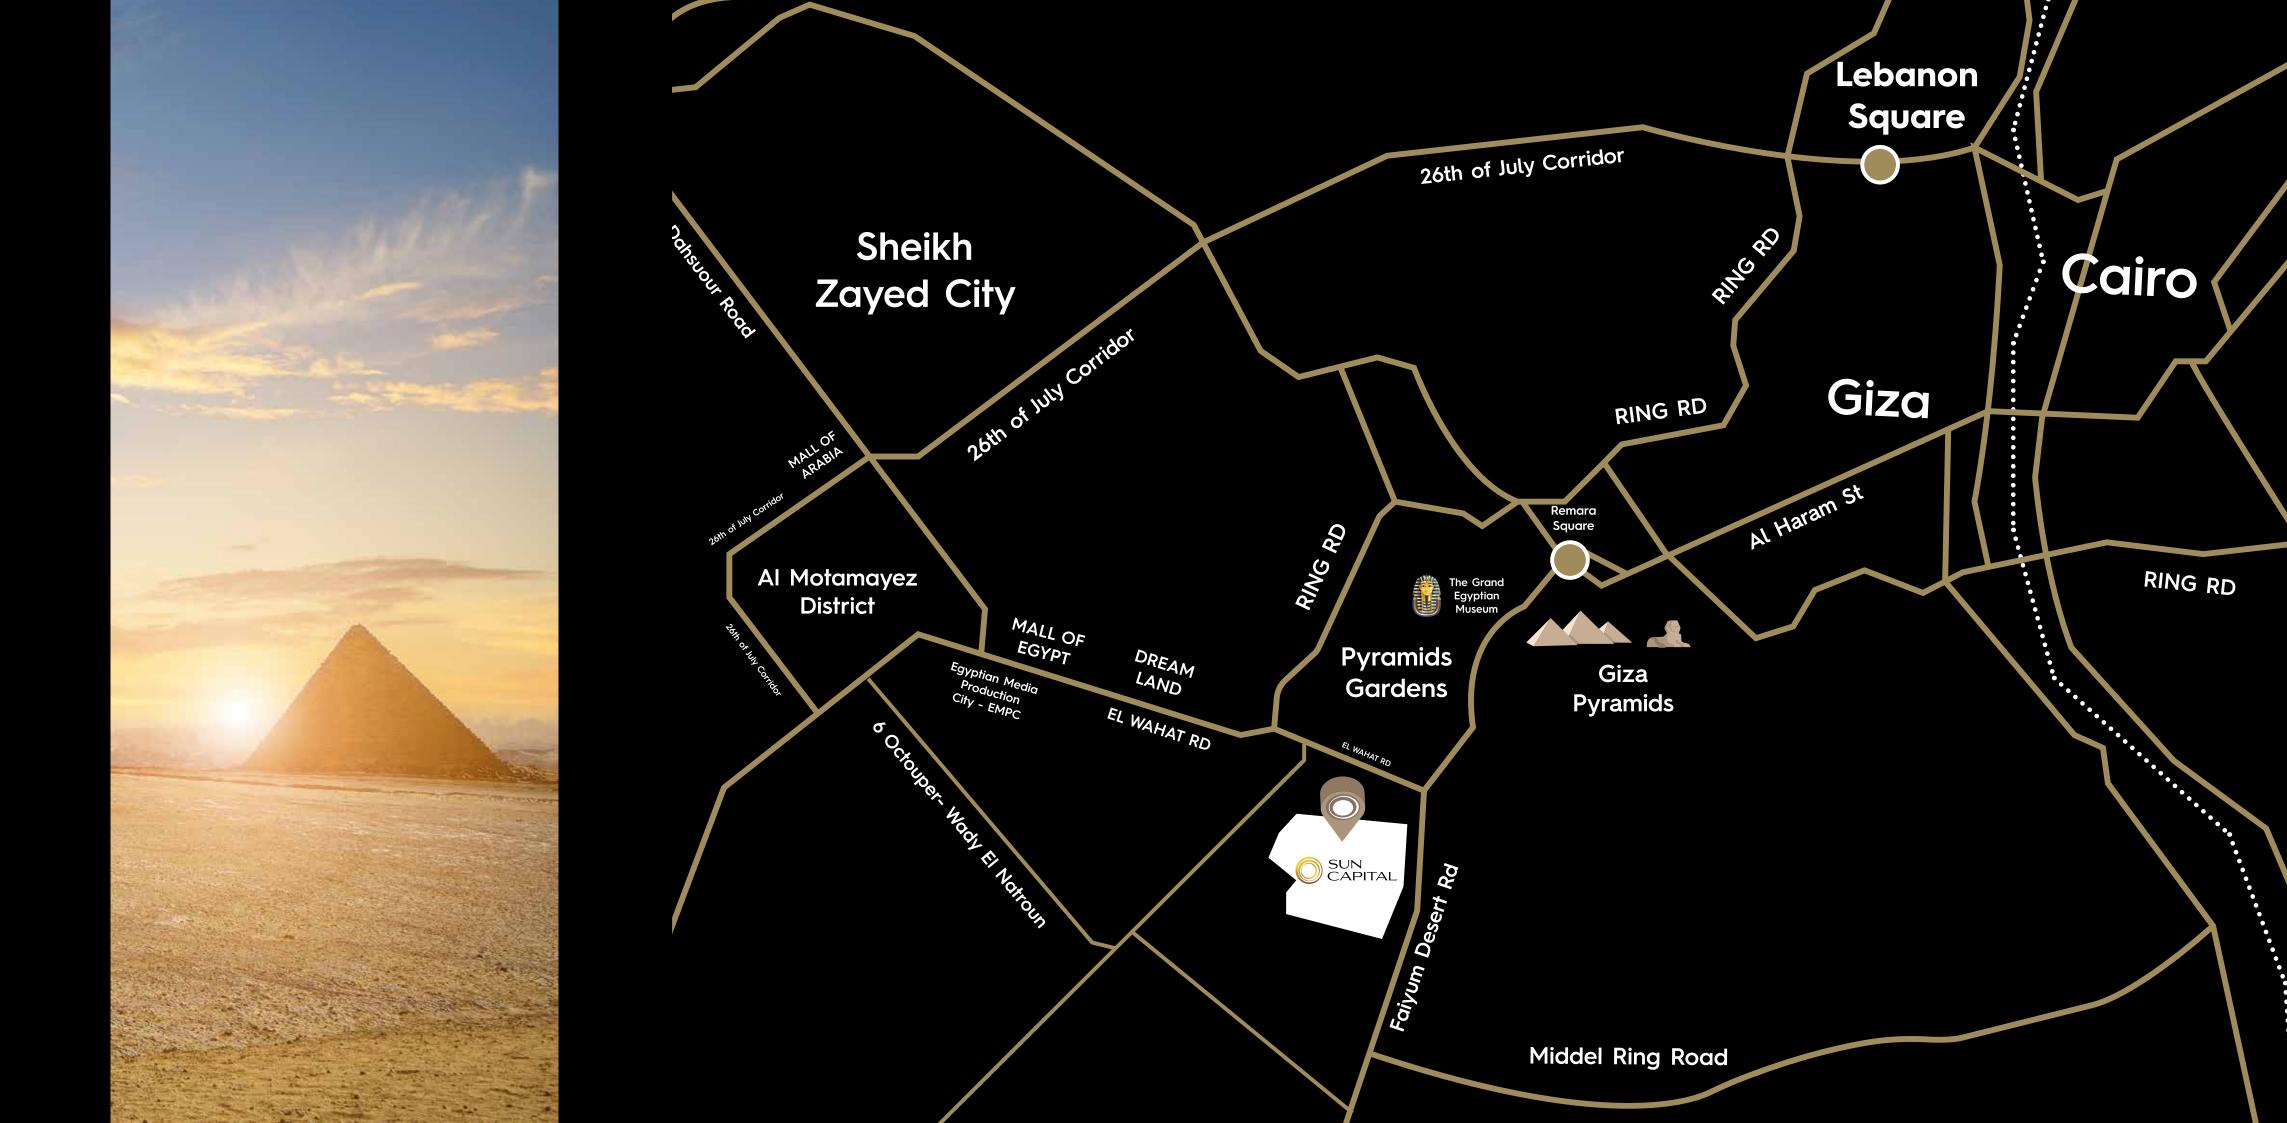

## THE DESTINATION

SMART LOCATION

### . 5 mins away from:

- Mall of Egypt.
- Egyptian Grand Museum.
- Regional Ring Road.
- Main Public Entrance of Pyramids.

### . 10 mins away from:

- Sheikh Zayed City.
- 26th Central Corridor.

### . 12 mins away from

- Smart Village.

### . 25 mins away from

- Cairo International Airport.

### . 20 mins away from

- Central Cairo.

### . 30 mins away from

- The 5th Settlement.

### . 15 mins away from

- Sphinx International Airport