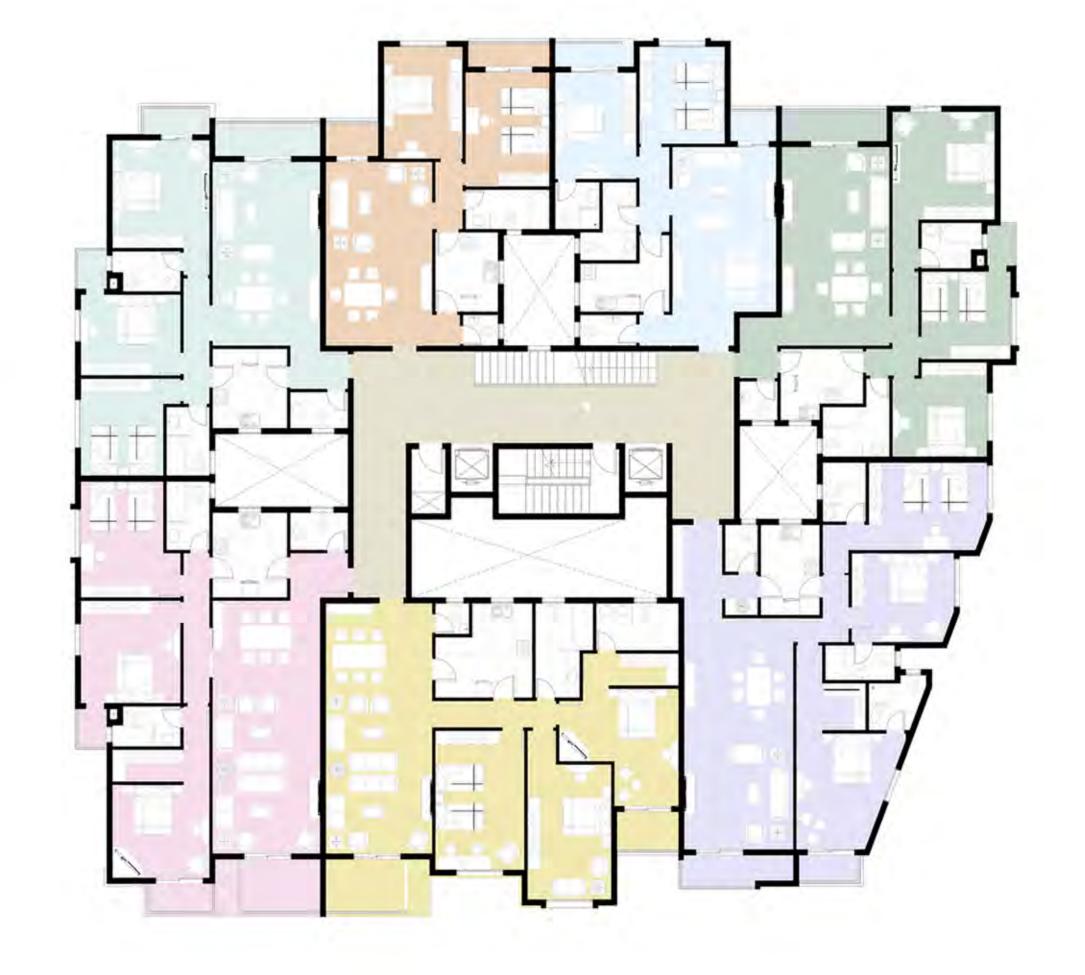

## TYPE: I VILLA (2 M) (IV-A-01) (IV-A-02)

#### ALL SPACES AND DIMENSIONS ARE SUBJECTED TO REDUCTION AND INCREASE AND INCLUDING WALL THICKNESS

RECEPTION 4.40 X 5.85 **GUEST TOILET** 1.70 X 1.90 MASTER BEDROOM 3.65 X 4.75 BEDROOM1 3.35 X 4.65 3.30 X 3.70 1.75 X 2.30 BEDROOM2 MAIN BATHROOM KITCHEN 2.45 X 3.70

TYPE: (IV-A-01) (IV-A-02) FLOOR: GROUND AREA: 118 M<sup>2</sup>

GARDEN AREA: 56 M2 TOTAL: 181 M2