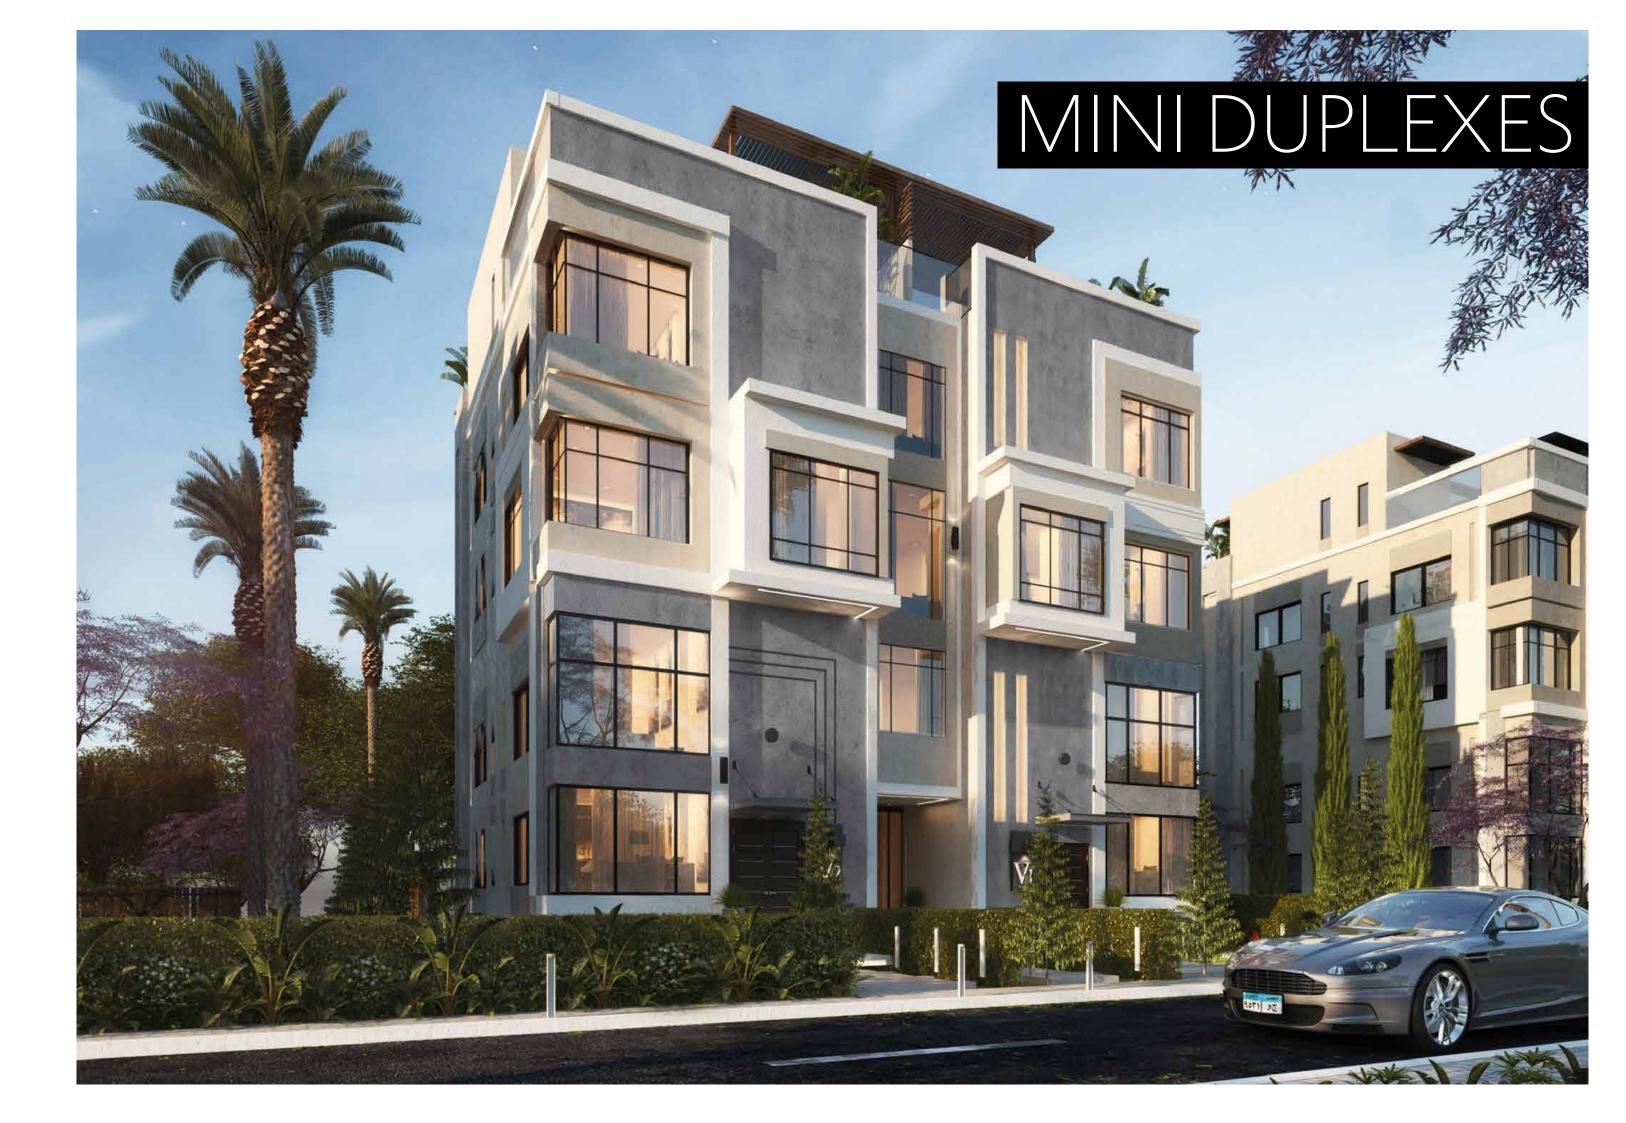

| AREA: 26.5 M <sup>2</sup> |                          |
| BEDROOM 1           | 4.04 X 4.40 |             |              |                           |                          |
| BEDROOM 2           | 3.40 X 3.65 |             |              | OUTDOOR TERRACES          |                          |
| MASTER BATHROOM     | 1.80 X 2.55 |             |              | AREA: 21.7 M <sup>2</sup> |                          |
| BATHROOM            | 1.50 X 2.80 |             |              |                           |                          |
| Alternative Anna Sa |             |             |              | TOTAL GROSS AREA:         |                          |
|                     |             |             |              | 265 M <sup>2</sup>        |                          |



# THE CORE TYPE: IV-D (IV-D-32)



### ALL SPACES AND DIMENSIONS ARE SUBJECTED TO REDUCTION AND INCREASE AND INCLUDING WALL THICKNESS

ENTRANCE LOBBY 2.35 X 4.85 RECEPTION 5.85 X 6.95 LIVING 2.85 X 3.30 TOILET 1.10 X 2.05 KITCHEN 2.85 X 4.35 OFFICE 3.85 X 3.00 TOILET 1.20 X 2.20 MASTER BEDROOM 4.00 X 4.00 MASTER BATHROOM1.85 X 2.10 1.80 X 5.25 BEDROOM 1 3.50 X 4.80 BEDROOM 2 3.50 X 4.70 BATHROOM 1.70 X 2.30

TYPE: (IV-D-31)-(IV-D-32)

2ND FLOOR AREA: 91.5 M<sup>2</sup> 3ND FLOOR AREA 92.1 M<sup>2</sup> PENTHOUSE FLOOR AREA 24.2 M<sup>2</sup> OUT DOOR AREA AREA 19.2 M<sup>2</sup> TOTAL GROSS AREA: 228 M<sup>2</sup>



# THE CORE TYPE: IV-D

(IV-D-32)



| allia varo caz |                | LIVINO | 2.05 V 2.20 | TYPE: (IV-D-31)-(IV-D-32)               |
|----------------|----------------|-