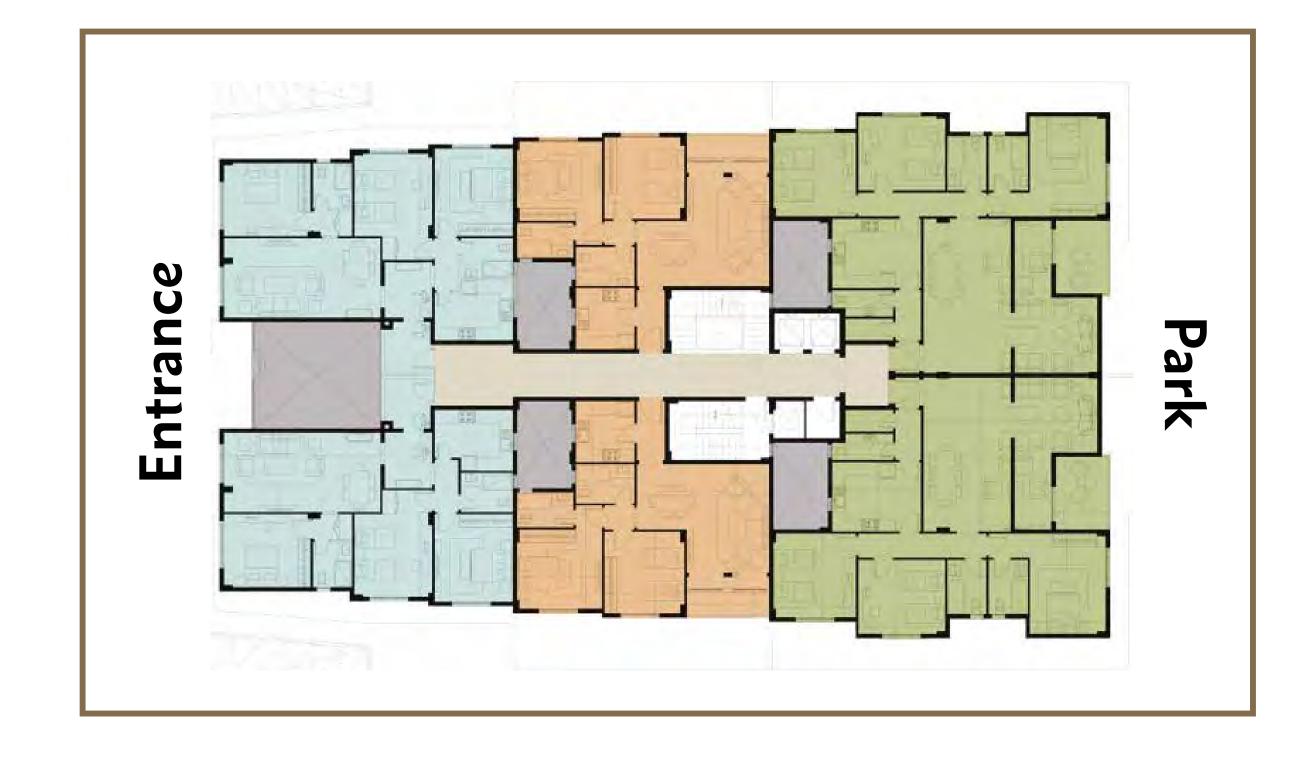

# GROUND FLOOR

## FIRST FLOOR

TYPE 14

## TYPICAL FLOOR

TYPE 14

TYPE: (14-21) (14-26) (14-31) (14-36) (14-41) (14-46)

AREA: From 167m<sup>2</sup> to 169m<sup>2</sup>

## FIFTH + PENTHOUSE FLOOR

TYPE: (14-51) (14-56)

AREA: From 166m² to 168m²

PENTHOUSE: 41 m²

OUTDOOR AREA: 120m²

TYPE: (14-53) (14-54)

AREA: From 188m² to 189m²

PENTHOUSE: From 37m² to 38m²

OUTDOOR AREA: 189m²