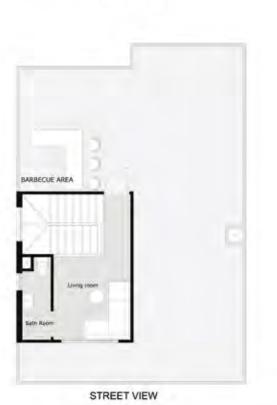

| CHEN JEST BATHROOM JID ROOM JID BATHROOM ORE JING RRACE | 3.25 × 4.80<br>2.00 × 2.15<br>1.95 × 2.65<br>1.45 × 1.95<br>1.45 × 2.20<br>2.80 × 4.10<br>2.60 × 2.80 | DRESSING<br>BEDROOM 2<br>TERRACE<br>LIVING | 1.90 × 2.65<br>3.60 × 4.10<br>1.05 × 1.80<br>4.40 × 4.70 | FIRST FLOOR PENTHOUSE FLOOR TOTAL AREA OUTDOOR | 115.10<br>126.2<br>2803<br>269.3<br>89.6<br>196 |









# THE CORE TYPE: S-A (S-A-01)









PENTHOUSE FLOOR

First FLOOR

|                     |             |             |              | TYPE: (S-A-01)            | GARDEN                   |
|---------------------|-------------|-------------|--------------|---------------------------|--------------------------|
| ENTRANCE LOBBY      | 1.50 X 3.30 | LIVING ROOM | 3.05 X 4.10  | GROUND FLOOR              | AREA: 183 M <sup>2</sup> |
| RECEPTION           | 5.50 X 8.05 | BATHROOM    | 1.30X 1.85   | AREA: 103 M <sup>2</sup>  |                          |
| OFFICE              | 3.85 X 3.55 |             | 0.12260-1125 |                           |                          |
| GEUST TOILET        | 1.70 X 1.75 |             |              | FIRST FLOOR               |                          |
| POWDER ROOM         | 1.00 X 1