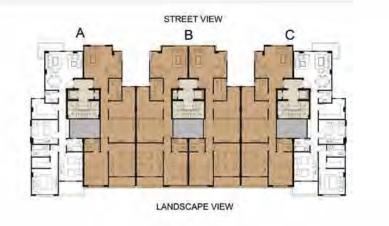

### ALL SPACES AND DIMENSIONS ARE SUBJECTED TO REDUCTION AND INCREASE AND INCLUDING WALL THICKNESS

| RECEPTION GUEST TOILET MASTER BEDROOM MASTER BATHROOM DRESSING BEDROOM 1 BEDROOM 2 MAIN BATHROOM KITCHEN LIVING TOILET | 5.20X 5.65<br>1.75 X 1.90<br>3.55 X 3.65<br>1.70 X 2.60<br>1.50 X 2.60<br>3.35 X 3.95<br>3.30 X 3.80<br>1.85 X 2.30<br>2.85 X 3.70<br>3.10 X 4.20<br>1.35 X 2.10 | TYPE: (IV-A-41) (IV-C-46) FLOOR: FOURTH AREA: 145 M <sup>2</sup> PENT HOUSE: 24 M <sup>2</sup> OUTDOOR: 24M <sup>2</sup> TOTAL AREA: 198 M <sup>2</sup> | A B C |
|------------------------------------------------------------------------------------------------------------------------|------------------------------------------------------------------------------------------------------------------------------------------------------------------|---------------------------------------------------------------------------------------------------------------------------------------------------------|-------|
|------------------------------------------------------------------------------------------------------------------------|------------------------------------------------------------------------------------------------------------------------------------------------------------------|---------------------------------------------------------------------------------------------------------------------------------------------------------|-------|