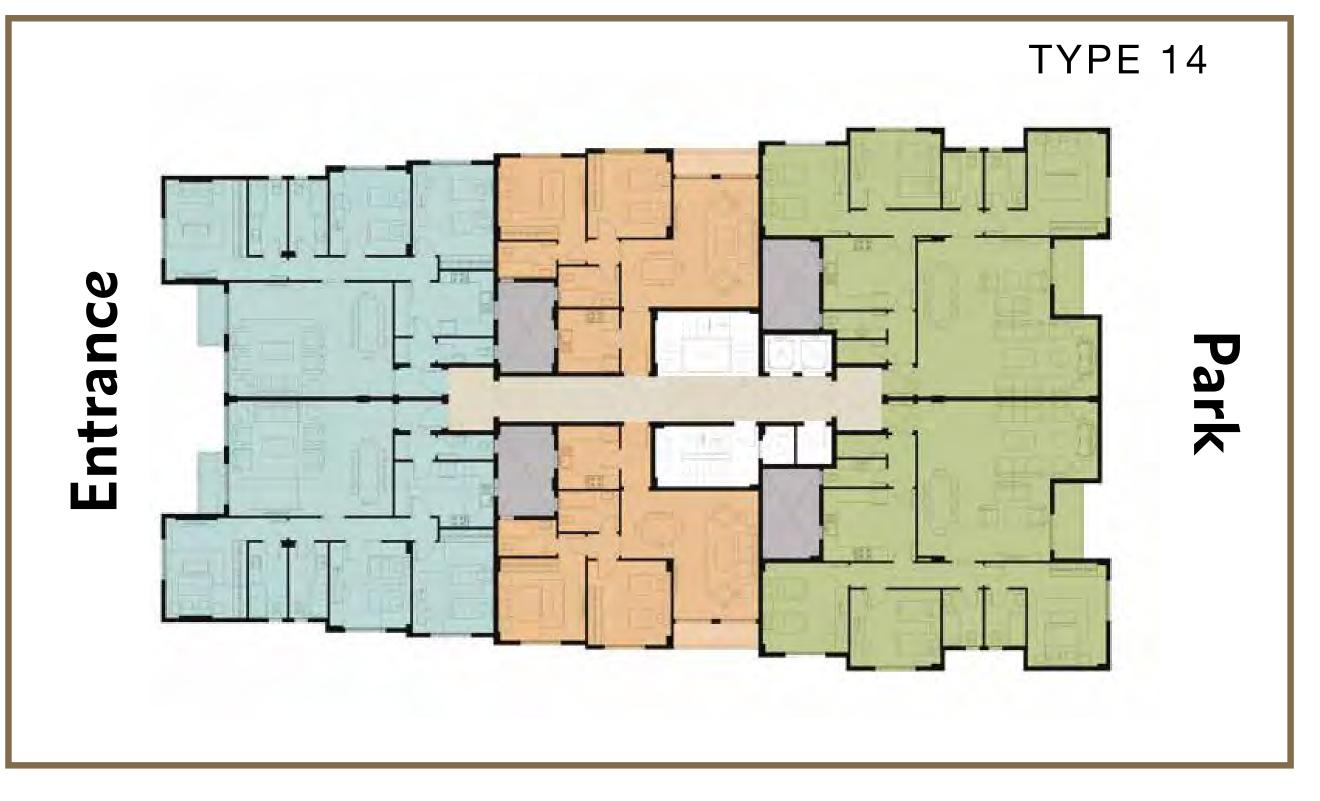

# GROUND FLOOR

## FIRST FLOOR

TYPE 14

## TYPICAL FLOOR

TYPE 14

TYPE: (14-21) (14-26) (14-31) (14-36) (14-41) (14-46)

AREA: From 167m<sup>2</sup> to 169m<sup>2</sup>

## FIFTH + PENTHOUSE FLOOR

TYPE: (14-51) (14-56)

AREA: From 166m² to 168m²

PENTHOUSE: 41 m²

OUTDOOR AREA: 120m²

TYPE: (14-53) (14-54)

AREA: From 188m² to 189m²

PENTHOUSE: From 37m² to 38m²

OUTDOOR AREA: 189m²