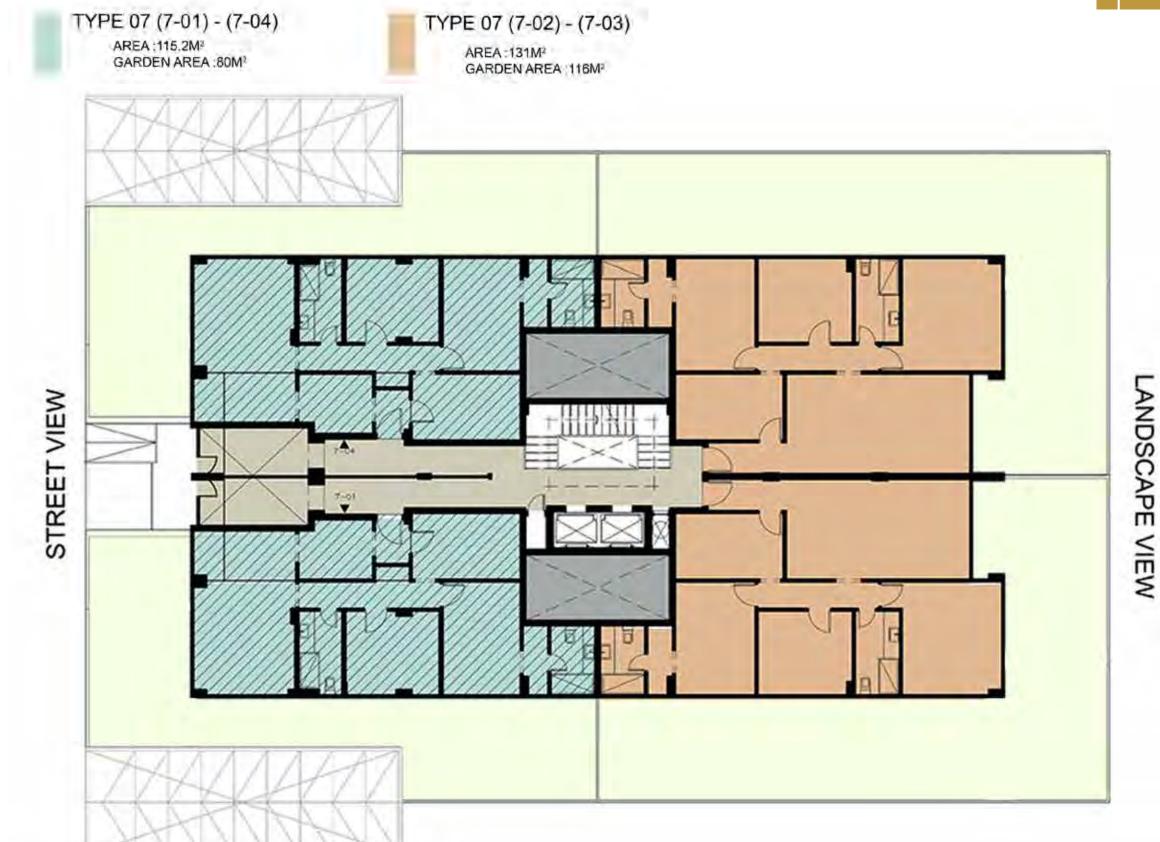

# GROUND FLOOR

TYPICAL FLOOR

TYPE 7

| TYPE 07 (7-11) - (7-14) | AREA:136M <sup>2</sup> | TYPE 07 (7-31) - (7-34) | AREA:148M <sup>2</sup> |
|-------------------------|------------------------|-------------------------|------------------------|
| TVDE 07 (7.12) (7.12)   | ADEA 450M2             | TYPE 07 (7-32) - (7-33) | 7 11 12 11 10 11       |

TYPE 07 (7-12) - (7-13) AREA:150M<sup>2</sup> TYPE 07 (7-41) - (7-44) TYPE 07 (7-42) - (7-43)

AREA:148M<sup>2</sup> TYPE 07 (7-21) - (7-24)
TYPE 07 (7-22) - (7-23)

AREA:148M<sup>2</sup>

TYPE 07 (7-51)

### FIFTH + PENTHOUSE FLOOR

TYPE 7

TYPE 07 (7-64)

AREA:148M2

OUTDOOR AREA: 167M2

TYPE 07 (7-52)

AREA:148M2

TOTAL APARTMENT: 184M2 OUTDOOR AREA: 122M2

TYPE 07 (7-53)

AREA:148M2

OUTDOOR AREA: 122M2