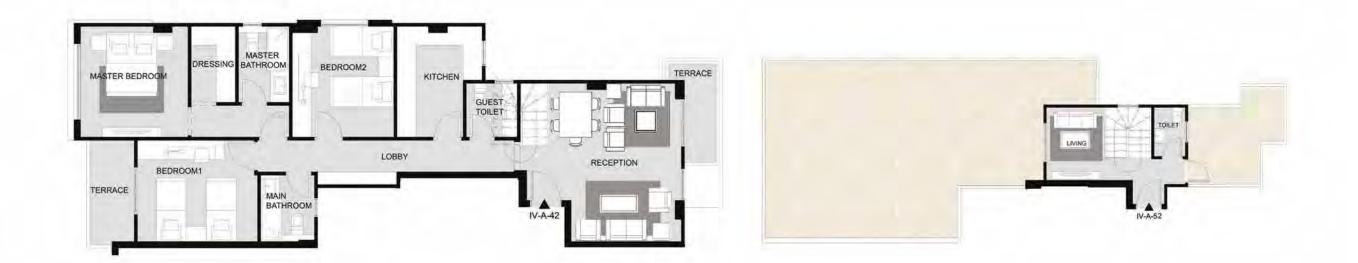

## TYPE: I VILLA (2 M) (IV-A-41) (IV-A-42)

### ALL SPACES AND DIMENSIONS ARE SUBJECTED TO REDUCTION AND INCREASE AND INCLUDING WALL THICKNESS

| RECEPTION       | 5.20X 5.65  |
|-----------------|-------------|
| GUEST TOILET    | 1.70 X 1.90 |
| MASTER BEDROOM  | 3.30 X 3.65 |
| MASTER BATHROOM | 1.70 X 2.60 |
| DRESSING        | 1.50 X 2.60 |
| BEDROOM 1       | 3.35 X 3.60 |
| BEDROOM 2       | 3.20 X 3.70 |
| MAIN BATHROOM   | 1.85 X 2.30 |
| KITCHEN         | 2.85 X 3.70 |
| LIVING          | 3.10 X 4.20 |
| TOILET          | 1.35 X 2.10 |
|                 |             |

TYPE: (IV-A-41) (IV-A-42) FLOOR: FOURTH APARTMENT AREA: 139 M<sup>2</sup> PENTHOUSE AREA: 24 M² OUTDOOR AREA: 21 M2 TOTAL: 189 M<sup>2</sup>

## TYPE: I VILLA (4 M)

(IV-A-42) (IV-B-43)

#### ALL SPACES AND DIMENSIONS ARE SUBJECTED TO REDUCTION AND INCREASE AND INCLUDING WALL THICKNESS

| RECEPTION       | 5.20X 5.70  |
|-----------------|-------------|
| MASTER BEDROOM  | 3.35 X 4.55 |
| MASTER BATHROOM | 1.85 X 2.30 |
| BEDROOM 1       | 3.65 X 4.55 |
| MAIN BATHROOM   | 1.85 X 2.80 |
| KITCHEN         | 3.70 X 4.10 |
| LIVING          | 3.45 X 3.70 |
| TOILET          | 1.20 X 2.00 |
| LIVING 2        | 2.35 X 3.10 |
|                 |             |

TYPE: (IV-A-42) (IV-B-43)
FLOOR: FOURTH
APARTMENT AREA: 132 M<sup>2</sup>
PENTHOUSE AREA: 23 M<sup>2</sup>
OUTDU: 182 M<sup>2</sup>