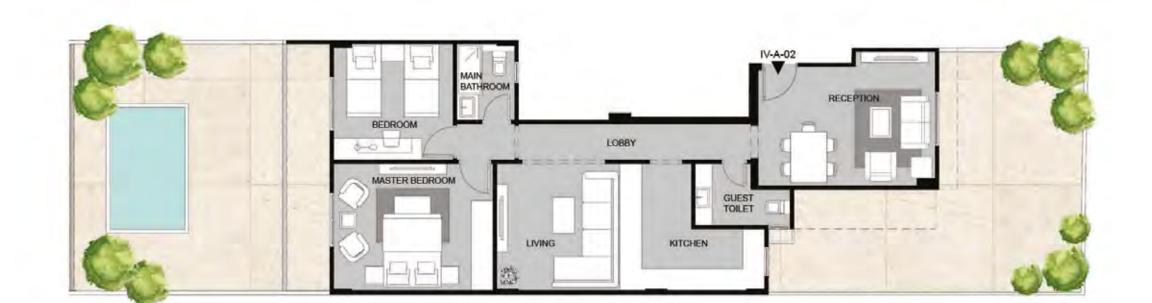

### TYPE: I VILLA (4 M) (IV-A-02)(IV-B-03)

### ALL SPACES AND DIMENSIONS ARE SUBJECTED TO REDUCTION AND INCREASE AND INCLUDING WALL THICKNESS

| RECEPTION      | 3.90 X 5.20 |  |
|----------------|-------------|--|
| GUEST TOILET   | 1.85 X 2.75 |  |
| MASTER BEDROOM | 3.70 X 4.55 |  |
| BEDROOM        | 3.35 X 3.50 |  |
| LIVING         | 3.70 X 3.45 |  |
| MAIN BATHROOM  | 1.70 X 2.30 |  |
| KITCHEN        | 3.70 X 4.10 |  |
|                |             |  |

TYPE: (IV-A-02) (IV-B-03)
FLOOR: GROUND
AREA: 123M<sup>2</sup>
GARDEN AREA: 22M<sup>2</sup>
TOTAL: 150 M<sup>2</sup>