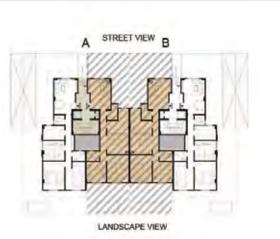

## TYPE: I VILLA (4 M) (IV-A-11) (IV-B-14)

### ALL SPACES AND DIMENSIONS ARE SUBJECTED TO REDUCTION AND INCREASE AND INCLUDING WALL THICKNESS

| RECEPTION<br>GUEST TOILET<br>MASTER BEDROOM<br>MASTER BATHROOM<br>DRESSING<br>BEDROOM1<br>BEDROOM2<br>MAIN BATHROOM<br>KITCHEN | 5.30 X 5.85<br>1.30 X 1.90<br>3.55 X 3.65<br>1.70 X 2.60<br>1.50 X 2.60<br>3.35 X 3.95<br>3.30 X 3.90<br>1.85 X 2.30<br>2.85 X 3.70 | TYPE: (IV-A-11) (IV-B-14) FLOOR: FIRST AREA: 150M <sup>2</sup> TYPE: (IV-A-21) (IV-B-24) FLOOR: SECOND AREA: 150M <sup>2</sup> TYPE: (IV-A-31) (IV-B-34) FLOOR: THIRD AREA: 150M <sup>2</sup> | A STREET VIEW  |
|--------------------------------------------------------------------------------------------------------------------------------|-------------------------------------------------------------------------------------------------------------------------------------|-----------------------------------------------------------------------------------------------------------------------------------------------------------------------------------------------|----------------|
|                                                                                                                                |                                                                                                                                     |                                                                                                                                                                                               | LANDSCAPE VIEW |