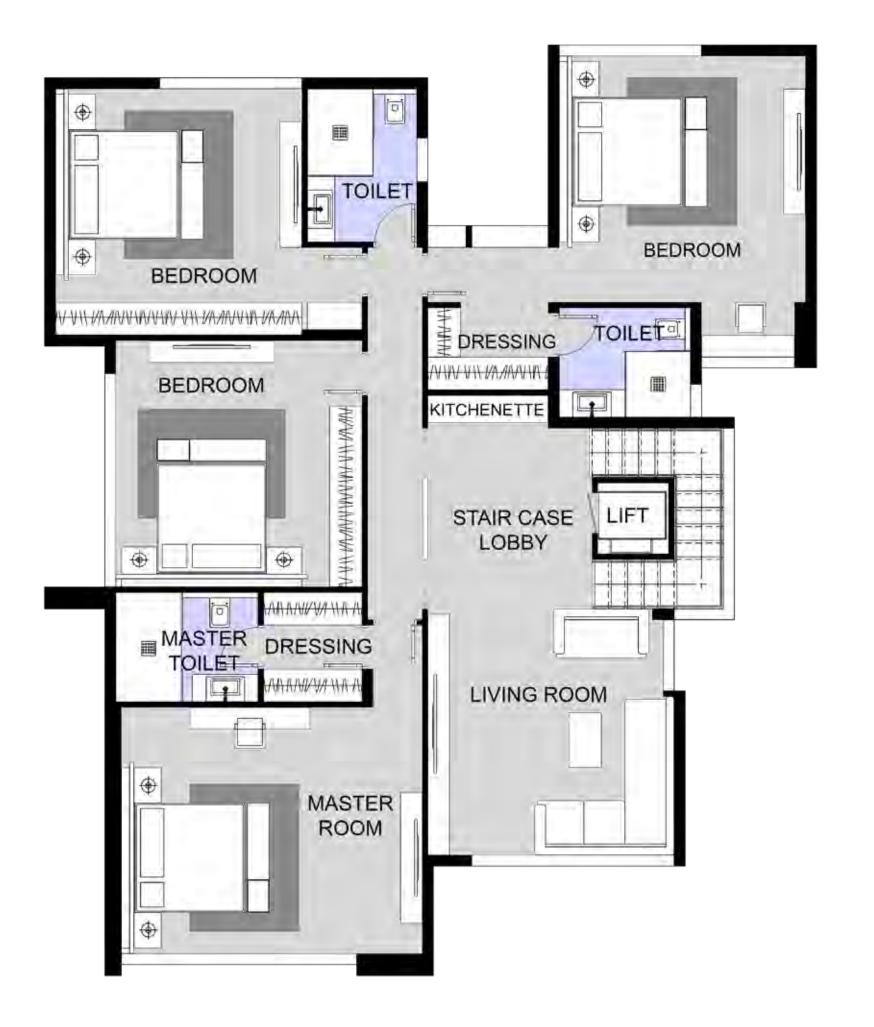

# TOWNHOUSE (CENTRE) 6 UNITES

ALL SPACES AND DIMENSIONS ARE SUBJECTED TO REDUCTION AND INCREASE AND INCLUDING WALL THICKNESS

| RECEPTION       | 7.00 × 10.50       | BEDROOM 1  | 3.75 × 4.90        |  |
|-----------------|--------------------|------------|--------------------|--|
| TERRACE         | 6.95 x 1.50        | BATHROOM 1 | 1.75 x 2.30        |  |
| KITCHEN         | 4.00 × 4.25        | DRESSING   | 1.90 × 2.65        |  |
| GUEST BATHROOM  | $1.40 \times 2.40$ | BEDROOM 2  | 3.60 × 4.10        |  |
| MAID ROOM       | 1.95 × 2.20        | TERRACE    | 2.65 × 2.70        |  |
| MAID BATHROOM   | 1.10 × 1.95        | LIVING     | $4.40 \times 4.70$ |  |
| LIVING          | $2.80 \times 4.10$ | BATHROOM 2 | 1.70 × 1.75        |  |
| MASTER BEDROOM  | 4.25 × 4.30        |            |                    |  |
| MASTER BATHROOM | $2.20 \times 2.40$ |            |                    |  |
| MASTER DRESSING | $1.90 \times 3.85$ |            |                    |  |
| MAIN BATHROOM   | $1.75 \times 2.30$ |            |                    |  |
|                 |                    |            |                    |  |

### TOWNHOUSE (CENTRE)

| GROUND FLOOR    | 109.8  |  |
|-----------------|--------|--|
| FIRST FLOOR     | 122.90 |  |
| PENTHOUSE FLOOR | 28.03  |  |
| TOTALAREA       | 260.73 |  |
| OUTDOOR         | 87.70  |  |
| GARDEN          | 107.90 |  |
|                 |        |  |