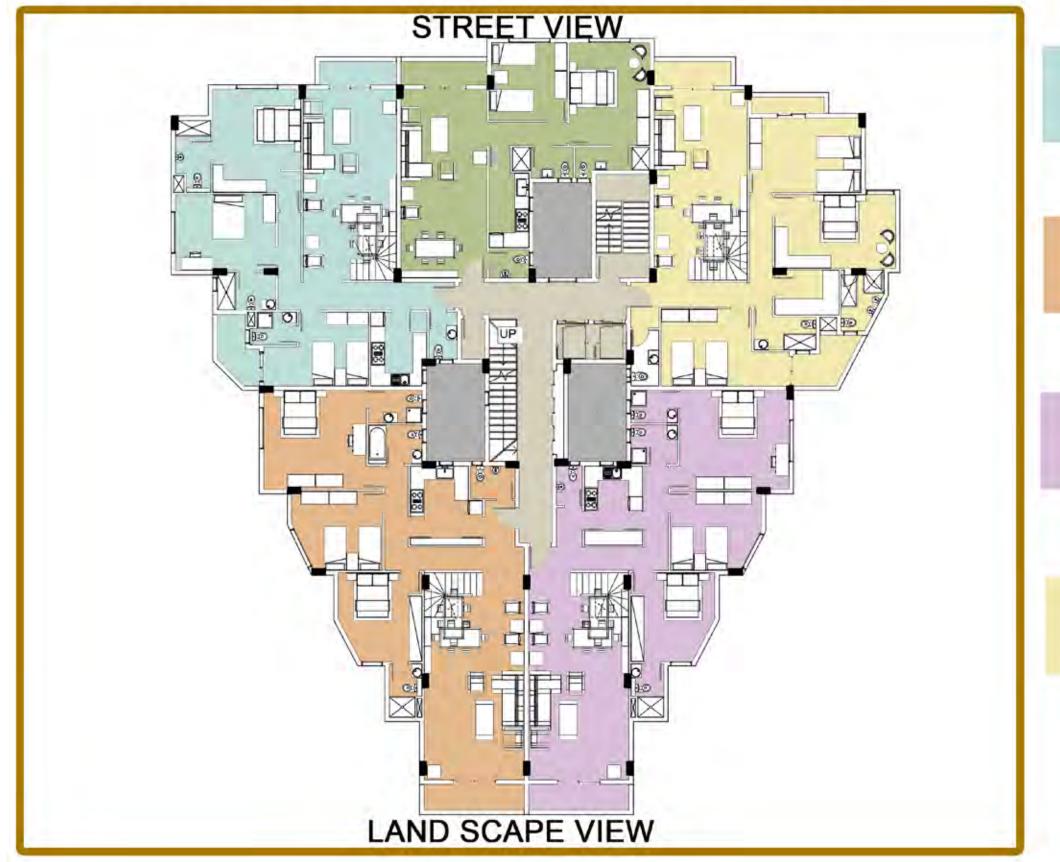

²







# TYPE: (9-12) (9-13) (9-22) (9-23) (9-32) (9-33) (9-42) (9-43) AREA: From 185m<sup>2</sup> to 188m<sup>2</sup>

TYPICAL FLOOR

TYPE: (9-21) (9-24) (9-31) (9-34) (9-41) (9-44)

AREA: From 161m² to 164m²



# FIFTH + PENTHOUSE FLOOR

TYPE: (9-51) (9-54)

AREA: From 162m² to 164m²

PENTHOUSE: From 31m² to 35m²

OUTDOOR AREA: From 101m² to 102m²

TYPE: (9-52) (9-53)

AREA: From 182m² to 185m²

PENTHOUSE: From 31m² to 35m²

OUTDOOR AREA: From 135m² to 139m²

### TYPE 9









## GROUND FLOOR

### STREET VIEW





TYPE (10-01) ARAE: 89 M2 GARDEN: 49 M2

TYPE (10-02) ARAE: 140 M2 GARDEN: 127 M2

TYPE (10-03) ARAE: 155 M2 GARDEN: 137 M2

TYPE (10-04) ARAE: 148 M2 GARDEN: 125 M2

TYPE (10-05) ARAE: 107 M2 GARDEN: 121 M2

### TYPE 10

### TYPICAL FLOOR



### FIFTH FLOOR AND PENT HOUSE



TYPE 10

TYPE (10-52)
ARAE: 157 M2
PENTHOUSE: 30 M2
OUDDOOR: 133 M2

TYPE (10-53)
ARAE: 164 M2
PENTHOUSE: 32 M2
OUDDOOR: 106 M2

TYPE (10-54)
ARAE: 161 M2
PENTHOUSE: 29 M2
OUDDOOR: 109 M2

TYPE (10-55)
ARAE: 159 M2
PENTHOUSE: 30 M2
OUDDOOR: 105 M2

# GROUND FLOOR









## FIRST FLOOR

TYPE 14









## TYPICAL FLOOR

TYPE 14

TYPE: (14-21) (14-26) (14-31) (14-36) (14-41) (14-46)

AREA: From 167m<sup>2</sup> to 169m<sup>2</sup>



## FIFTH + PENTHOUSE FLOOR

TYPE: (14-51) (14-56)

AREA: From 166m² to 168m²

PENTHOUSE: 41 m²

OUTDOOR AREA: 120m²

TYPE: (14-53) (14-54)

AREA: From 188m² to 189m²

PENTHOUSE: From 37m² to 38m²

OUTDOOR AREA: 189m²







## GROUND FLOOR



### TYPICAL FLOOR

TYPE 16

DUPLEX VILLA

AREA: 202M2

TYPE: (16-24)(16-34)

TYPE: (16-11) - (16-17) FLOOR: FIRST AR