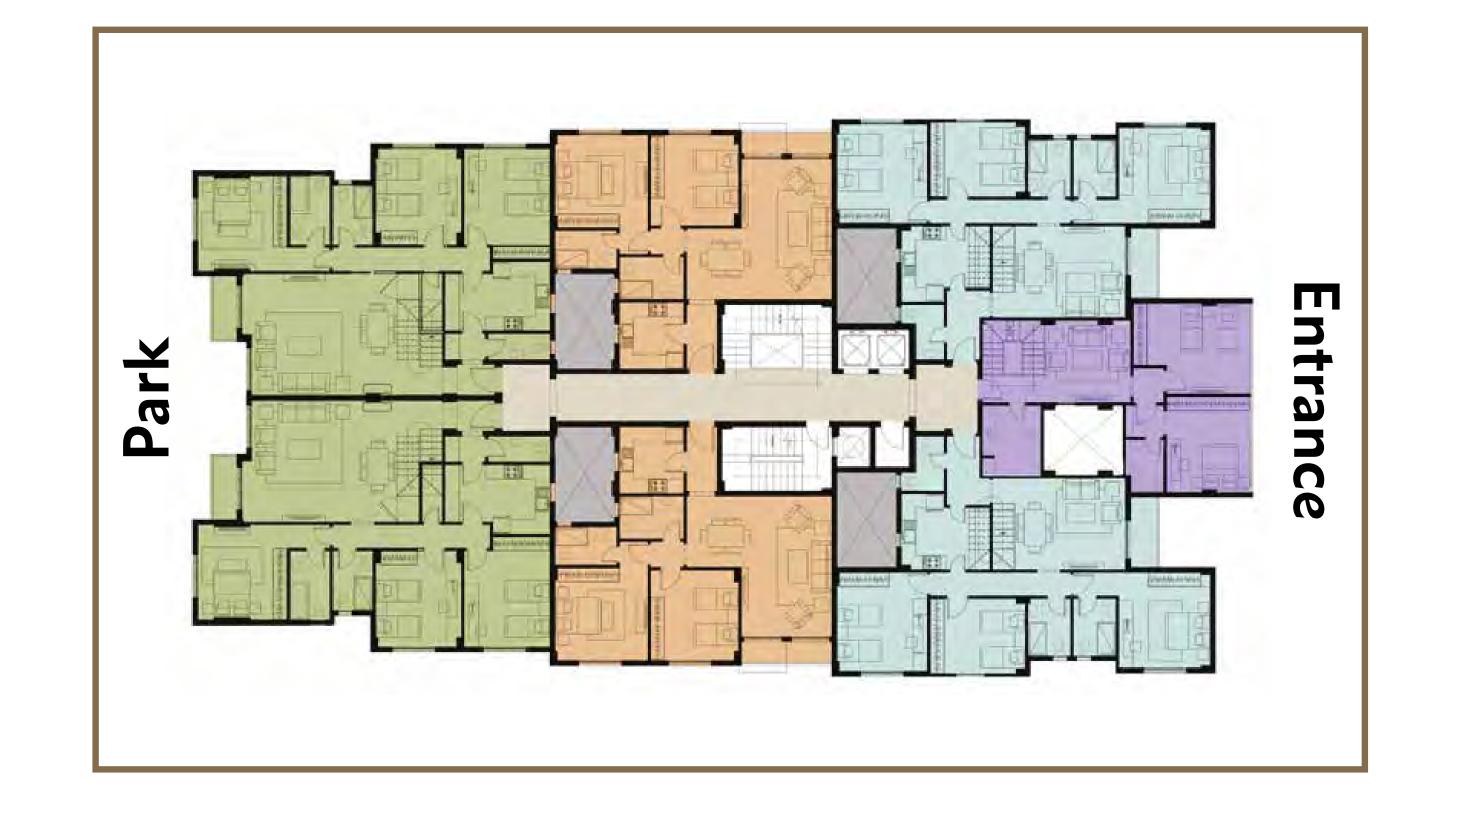

*AREA: **144m²**GRADEN: **104m²** 





TYPICAL FLOOR

TYPE 2

FIFTH + PENTHOUSE FLOOR

TYPE 2

TYPE: (2-12) (2-15) (2-22) (2-55) (2-32) (2-45) (2-45) (2-45) (2-55) (2-55) AREA: From 115m<sup>2</sup> to 118m<sup>2</sup>

TYPE: (2-13) (2-14) (2-23) (2-24) (2-33) (2-34) (2-43) (2-44) AREA: From 169m<sup>2</sup> to 177m<sup>2</sup>

TYPE: (2-21) (2-26) (2-31) (2-36) (2-41) (2-46)
AREA: From 138m² to 139m²



TYPE: (2-51) (2-56)
FIFTH AREA: From 137m² to 138m²
PENTHOUSE: 37m²
OUTDOOR AREA: From 118m² to 132m²

TYPE: (2-53) (2-54)
FIFTH AREA: From 168m² to 171m²
PENTHOUSE: 38m²
OUTDOOR AREA: 188m²



DUPLEX VILLA

TYPE 2

TYPE: (2-27)
SECOND FLOOR AREA: 91m²
THIRD FLOOR AREA: 90m²
TOTAL AREA: 181m²

TYPE: **(2-47)**FOURTH FLOOR AREA: **91 m²**FIFTH FLOOR AREA: **90 m²**TOTAL AREA: **181 m²** 







### GROUND FLOOR

TYPE (5-01) ARAE: 114 M2 GARDEN: 97 M2

TYPE (5-02)(5-05) ARAE: 98 M2

GARDEN: 50 M2

TYPE (5-03)(5-04)

ARAE: 158 M2 GARDEN: 144 M2

TYPE (5-06) ARAE: 90 M2

GARDEN: 86 M2



### TYPICAL FLOOR

TYPE 5

TYPE (5-11)(5-16)(5-21)(5-26) (5-31)(5-36)(5-41)(5-46) ARAE: FROM 152:163 M2 TYPE (5-12)(5-15)(5-22)(5-25)(5-32) (5-35)(5-42)(5-45)(5-52)(5-55)

ARAE: 103 M2

TYPE (5-13)(5-14)(5-23)(5-24) (5-33)(5-34)(5-43)(5-44) ARAE: FROM 172:182 M2



### FIFTH + PENTHOUSE FLOOR

TYPE 5

TYPE (5-51)(5-56)( ARAE: FROM 158:160 M2 PENT HOUSE: FROM 36:37 M2 OUT DOOR: FROM 112:128 M2 TYPE (5-53)(5-54)( ARAE: FROM 167:173 M2 PENT HOUSE: FROM 35:36 M2 OUT DOOR: FROM 146:152 M2





VIEW

LANDSCAPE

FLOOR: GROUND AREA: 133M<sup>2</sup> GARDEN AREA: 116M<sup>2</sup>

TREET VIEW

TYPE: (06