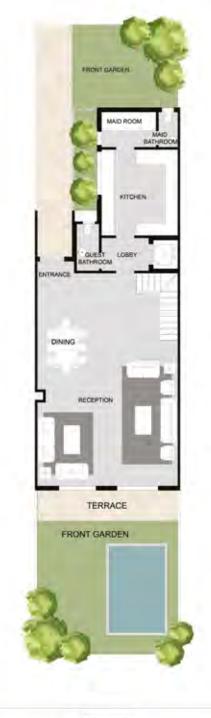

# TOWNHOUSE (CENTRE) 6 UNITES

ALL SPACES AND DIMENSIONS ARE SUBJECTED TO REDUCTION AND INCREASE AND INCLUDING WALL THICKNESS

| RECEPTION       | 7.00 × 10.50       | BEDROOM 1  | 3.75 × 4.90        |  |
|-----------------|--------------------|------------|--------------------|--|
| TERRACE         | 6.95 x 1.50        | BATHROOM 1 | 1.75 x 2.30        |  |
| KITCHEN         | 4.00 × 4.25        | DRESSING   | 1.90 × 2.65        |  |
| GUEST BATHROOM  | $1.40 \times 2.40$ | BEDROOM 2  | 3.60 × 4.10        |  |
| MAID ROOM       | 1.95 × 2.20        | TERRACE    | 2.65 × 2.70        |  |
| MAID BATHROOM   | 1.10 × 1.95        | LIVING     | $4.40 \times 4.70$ |  |
| LIVING          | $2.80 \times 4.10$ | BATHROOM 2 | 1.70 × 1.75        |  |
| MASTER BEDROOM  | 4.25 × 4.30        |            |                    |  |
| MASTER BATHROOM | $2.20 \times 2.40$ |            |                    |  |
| MASTER DRESSING | $1.90 \times 3.85$ |            |                    |  |
| MAIN BATHROOM   | $1.75 \times 2.30$ |            |                    |  |
|                 |                    |            |                    |  |

### TOWNHOUSE (CENTRE)

| GROUND FLOOR    | 109.8  |  |
|-----------------|--------|--|
| FIRST FLOOR     | 122.90 |  |
| PENTHOUSE FLOOR | 28.03  |  |
| TOTALAREA       | 260.73 |  |
| OUTDOOR         | 87.70  |  |
| GARDEN          | 107.90 |  |
|                 |        |  |