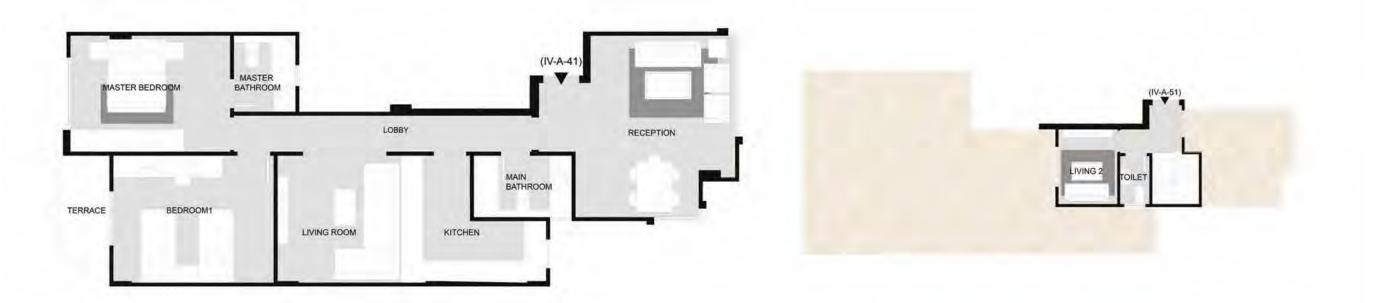

## TYPE: I VILLA (2 M) (IV-A-41) (IV-A-42)

### ALL SPACES AND DIMENSIONS ARE SUBJECTED TO REDUCTION AND INCREASE AND INCLUDING WALL THICKNESS

| RECEPTION       | 5.20X 5.65  |
|-----------------|-------------|
| GUEST TOILET    | 1.70 X 1.90 |
| MASTER BEDROOM  | 3.30 X 3.65 |
| MASTER BATHROOM | 1.70 X 2.60 |
| DRESSING        | 1.50 X 2.60 |
| BEDROOM 1       | 3.35 X 3.60 |
| BEDROOM 2       | 3.20 X 3.70 |
| MAIN BATHROOM   | 1.85 X 2.30 |
| KITCHEN         | 2.85 X 3.70 |
| LIVING          | 3.10 X 4.20 |
| TOILET          | 1.35 X 2.10 |
|                 |             |

TYPE: (IV-A-41) (IV-A-42) FLOOR: FOURTH APARTMENT AREA: 139 M<sup>2</sup> PENTHOUSE AREA: 24 M² OUTDOOR AREA: 21 M2 TOTAL: 189 M<sup>2</sup>

## TYPE: I VILLA (4 M)

(IV-A-42) (IV-B-43)

#### ALL SPACES AND DIMENSIONS ARE SUBJECTED TO REDUCTION AND INCREASE AND INCLUDING WALL THICKNESS

| RECEPTION       | 5.20X 5.70  |
|-----------------|-------------|
| MASTER BEDROOM  | 3.35 X 4.55 |
| MASTER BATHROOM | 1.85 X 2.30 |
| BEDROOM 1       | 3.65 X 4.55 |
| MAIN BATHROOM   | 1.85 X 2.80 |
| KITCHEN         | 3.70 X 4.10 |
| LIVING          | 3.45 X 3.70 |
| TOILET          | 1.20 X 2.00 |
| LIVING 2        | 2.35 X 3.10 |
|                 |             |

TYPE: (IV-A-42) (IV-B-43)
FLOOR: FOURTH
APARTMENT AREA: 132 M<sup>2</sup>
PENTHOUSE AREA: 23 M<sup>2</sup>
OUTDU: 182 M<sup>2</sup>