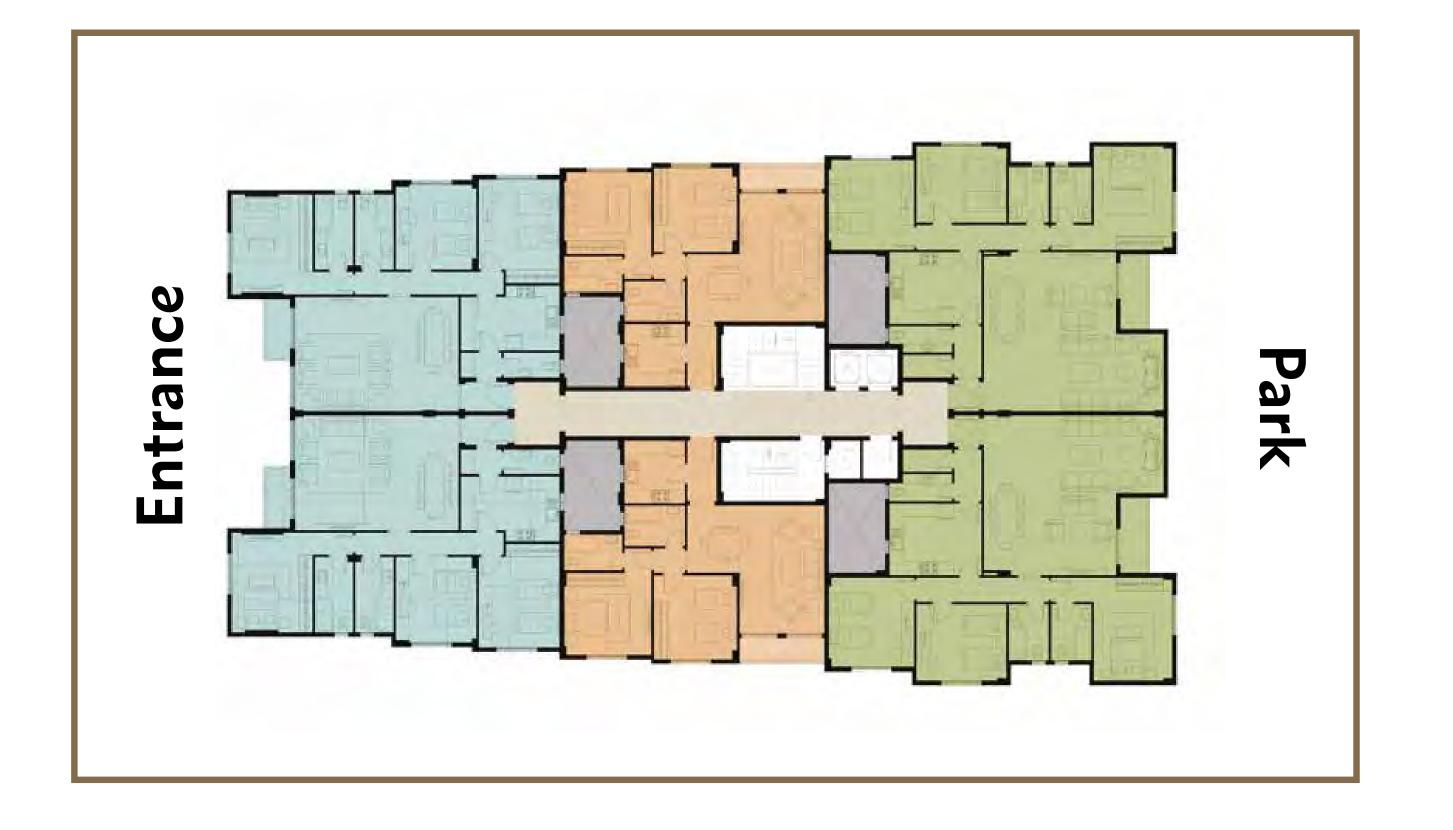

# GROUND FLOOR

## FIRST FLOOR

TYPE 14

## TYPICAL FLOOR

TYPE 14

TYPE: (14-21) (14-26) (14-31) (14-36) (14-41) (14-46)

AREA: From 167m<sup>2</sup> to 169m<sup>2</sup>

## FIFTH + PENTHOUSE FLOOR

TYPE: (14-51) (14-56)

AREA: From 166m² to 168m²

PENTHOUSE: 41 m²

OUTDOOR AREA: 120m²

TYPE: (14-53) (14-54)

AREA: From 188m² to 189m²

PENTHOUSE: From 37m² to 38m²

OUTDOOR AREA: 189m²