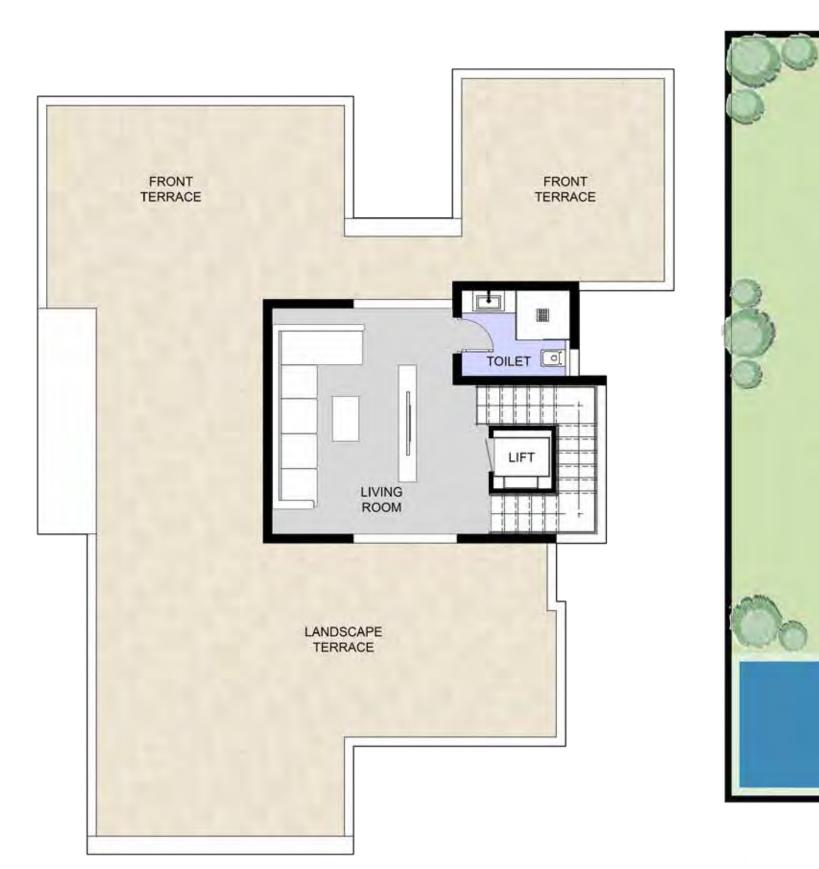

### TOWNHOUSE (CENTRE)

| GROUND FLOOR    | 109.8  |  |
|-----------------|--------|--|
| FIRST FLOOR     | 122.90 |  |
| PENTHOUSE FLOOR | 28.03  |  |
| TOTALAREA       | 260.73 |  |
| OUTDOOR         | 87.70  |  |
| GARDEN          | 107.90 |  |
|                 |        |  |