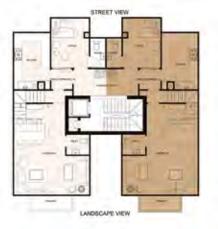

| 1.20 X 2.20    |        |             | AREA 92.1 M <sup>2</sup>                |
| MASTER BEDRO   | OM 4.00 X 4.00 |        |             | PENTHOUSE FLOOR                         |
| MASTER BATHR   |                |        |             | AREA 24.2 M <sup>2</sup>                |
| LOBBY          | 1.80 X 5.25    |        |             | OUT DOOR AREA                           |
| BEDROOM 1      | 3.50 X 4.80    |        |             | 4854 40 0 443                           |
| BEDROOM 2      | 3.50 X 4.70    |        |             | AREA 19.2 M <sup>2</sup>                |
| BATHROOM       | 1.70 X 2.30    |        |             | TOTAL GROSS AREA:<br>228 M <sup>2</sup> |
|                |                |        |             |                                         |







TYPE: **(2-02) (2-05)** 

AREA: **111m²** GRADEN: **56m²** 

TYPE: **(2-01)** AREA: **136m²** 

TYPE 2

FIRST FLOOR

TYPE: **(2-11) (2-16)** 

AREA: From 160m² to 165m²

TYPE 2

TYPE: **(2-03) (2-04)** AREA: **154m²**GRADEN: **154m²** 

TYPE: **(2-06)**AREA: **144m²**GRADEN: **104m²** 





TYPICAL FLOOR

TYPE 2

FIFTH + PENTHOUSE FLOOR

TYPE 2

TYPE: (2-12) (2-15) (2-22) (2-55) (2-32) (2-45) (2-45) (2-45) (2-55) (2-55) AREA: From 115m<sup>2</sup> to 118m<sup>2</sup>

TYPE: (2-13) (2-14) (2-23) (2-24) (2-33) (2-34) (2-43) (2-44) AREA: From 169m<sup>2</sup> to 177m<sup>2</sup>

TYPE: (2-21) (2-26) (2-31) (2-36) (2-41) (2-46)
AREA: From 138m² to 139m²



TYPE: (2-51) (2-56)
FIFTH AREA: From 137m² to 138m²
PENTHOUSE: 37m²
OUTDOOR AREA: From 118m² to 132m²

TYPE: (2-53) (2-54)
FIFTH AREA