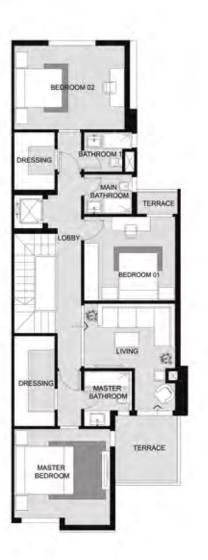

# TOWNHOUSE (CENTRE) 6 UNITES

ALL SPACES AND DIMENSIONS ARE SUBJECTED TO REDUCTION AND INCREASE AND INCLUDING WALL THICKNESS

| RECEPTION       | 7.00 × 10.50       | BEDROOM 1  | 3.75 × 4.90        |  |
|-----------------|--------------------|------------|--------------------|--|
| TERRACE         | 6.95 x 1.50        | BATHROOM 1 | 1.75 x 2.30        |  |
| KITCHEN         | 4.00 × 4.25        | DRESSING   | 1.90 × 2.65        |  |
| GUEST BATHROOM  | $1.40 \times 2.40$ | BEDROOM 2  | 3.60 × 4.10        |  |
| MAID ROOM       | 1.95 × 2.20        | TERRACE    | 2.65 × 2.70        |  |
| MAID BATHROOM   | 1.10 × 1.95        | LIVING     | $4.40 \times 4.70$ |  |
| LIVING          | $2.80 \times 4.10$ | BATHROOM 2 | 1.70 × 1.75        |  |
| MASTER BEDROOM  | 4.25 × 4.30        |            |                    |  |
| MASTER BATHROOM | $2.20 \times 2.40$ |            |                    |  |
| MASTER DRESSING | $1.90 \times 3.85$ |            |                    |  |
| MAIN BATHROOM   | $1.75 \times 2.30$ |            |                    |  |
|                 |                    |            |                    |  |

### TOWNHOUSE (CENTRE)

| GROUND FLOOR    | 109.8  |  |
|-----------------|--------|--|
| FIRST FLOOR     | 122.90 |  |
| PENTHOUSE FLOOR | 28.03  |  |
| TOTALAREA       | 260.73 |  |
| OUTDOOR         | 87.70  |  |
| GARDEN          | 107.90 |  |
|                 |        |  |