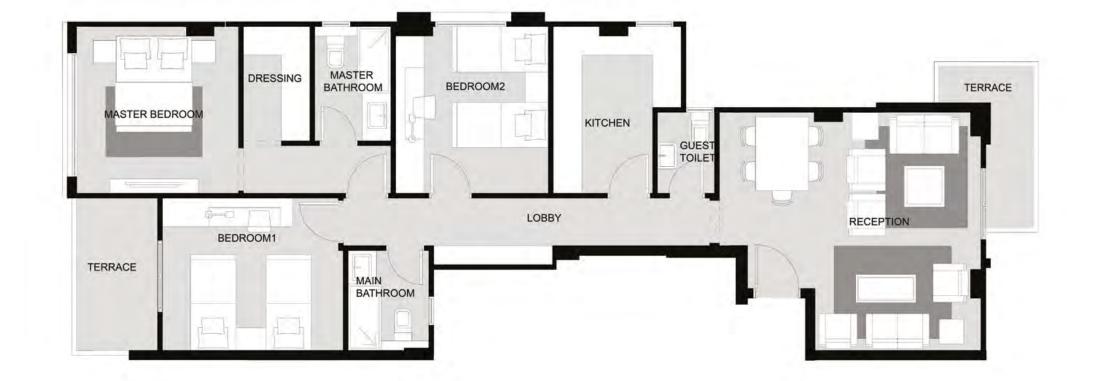

## TYPE: I VILLA (4 M) (IV-A-11) (IV-B-14)

### ALL SPACES AND DIMENSIONS ARE SUBJECTED TO REDUCTION AND INCREASE AND INCLUDING WALL THICKNESS

| RECEPTION<br>GUEST TOILET<br>MASTER BEDROOM<br>MASTER BATHROOM<br>DRESSING<br>BEDROOM1<br>BEDROOM2<br>MAIN BATHROOM<br>KITCHEN | 5.30 X 5.85<br>1.30 X 1.90<br>3.55 X 3.65<br>1.70 X 2.60<br>1.50 X 2.60<br>3.35 X 3.95<br>3.30 X 3.90<br>1.85 X 2.30<br>2.85 X 3.70 | TYPE: (IV-A-11) (IV-B-14) FLOOR: FIRST AREA: 150M <sup>2</sup> TYPE: (IV-A-21) (IV-B-24) FLOOR: SECOND AREA: 150M <sup>2</sup> TYPE: (IV-A-31) (IV-B-34) FLOOR: THIRD AREA: 150M <sup>2</sup> | A STREET VIEW  |
|--------------------------------------------------------------------------------------------------------------------------------|-------------------------------------------------------------------------------------------------------------------------------------|-----------------------------------------------------------------------------------------------------------------------------------------------------------------------------------------------|----------------|
|                                                                                                                                |                                                                                                                                     |                                                                                                                                                                                               | LANDSCAPE VIEW |