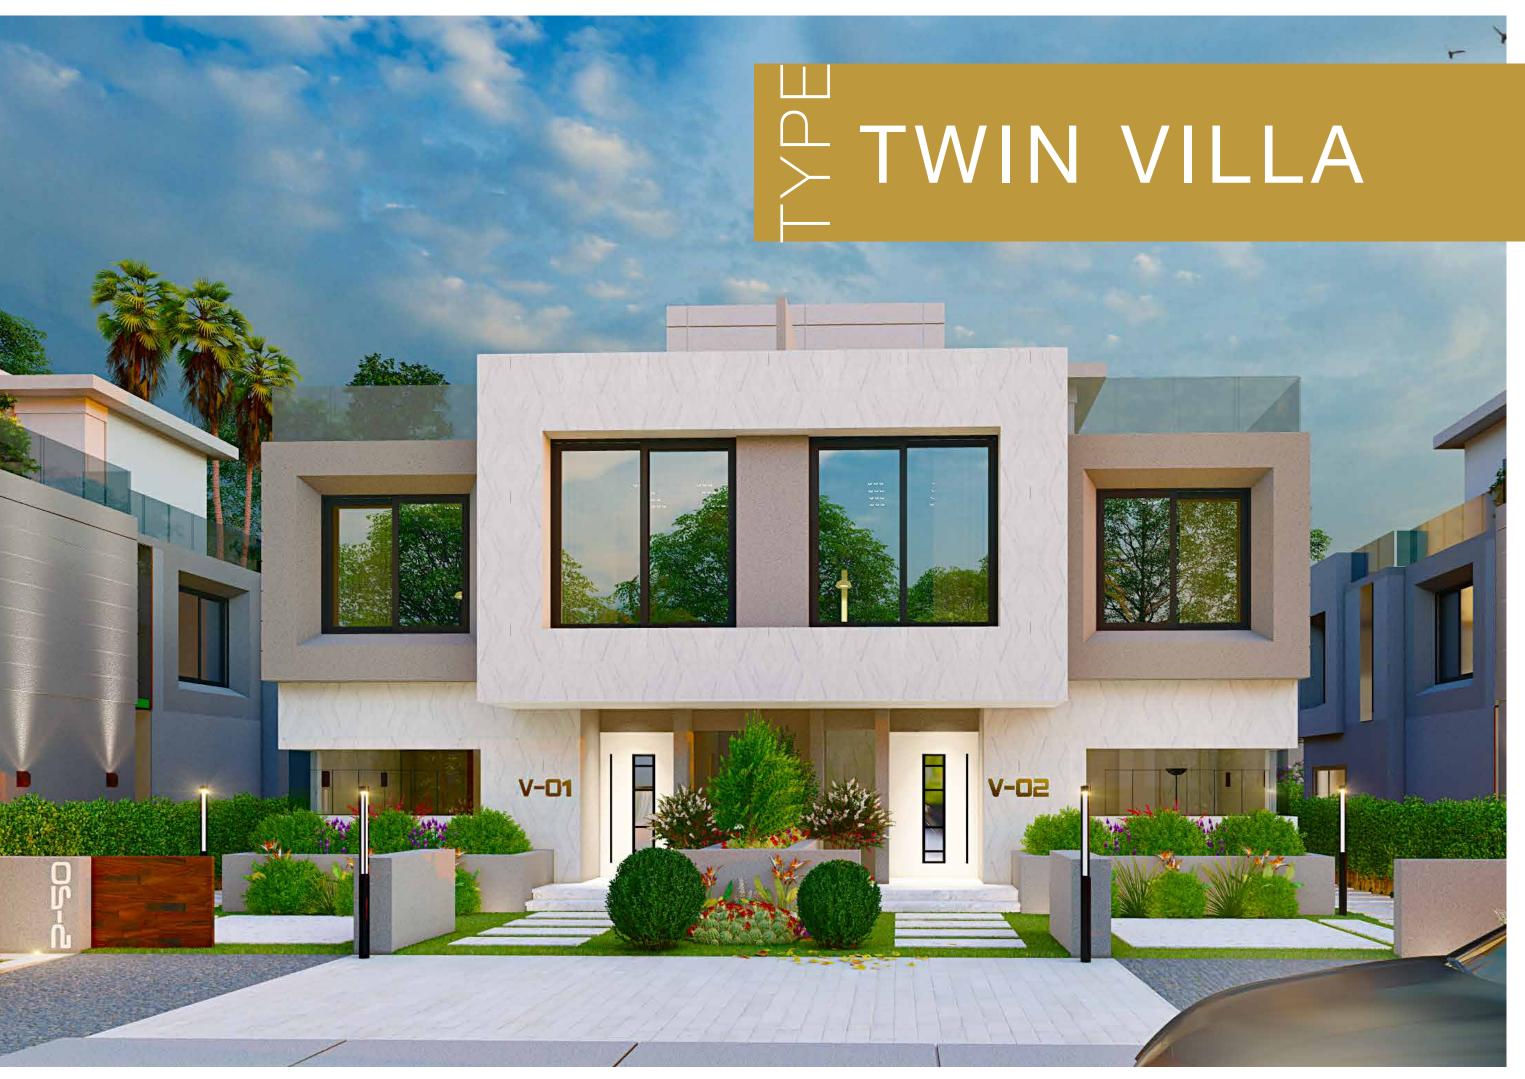

s away from

- Smart Village.

### . 25 mins away from

- Cairo International Airport.

### . 20 mins away from

- Central Cairo.

### . 30 mins away from

- The 5th Settlement.

### . 15 mins away from

- Sphinx International Airport



# SUN CAPITAL

THE
TOURISTIC
CAPITAL OF
EGYPT





# FACILITIES























LANDSCAPE & WATER FEATURES

FULLY INTEGRATED SPORTS FACILITIES

MEETING ROOM

CONCIERGE

BALLROOMS



GARBAGE SHOOTS



POOLS



UNDERGROUND PARKING



SECURITY (CCTV & CENTRAL SECURITY FACILITY)



















INTERNET









ELECTRONIC GATES

DOUBLE HEIGHT Entrances with Access cards

AUDIO / VIDEO INTERCOM

INTERNATIONAL EDUCATION

TRIPLE PLAY SYSTEM

SATELLITE TV

AUTOMATED FIREFIGHTING

SYSTEM



















# INTERCONTINENTAL

HOTELS & RESORTS













# TWIN VILLA



# TWIN VILLA















ENTRANCE





# TOWNHOUSE (CENTRE) 6 UNITES







ALL SPACES AND DIMENSIONS ARE SUBJECTED TO REDUCTION AND INCREASE AND INCLUDING WALL THICKNESS

| RECEPTION       | 7.00 × 10.50       | BEDROOM 1  | 3.75 × 4.90        |  |
|-----------------|--------------------|------------|--------------------|--|
| TERRACE         | 6.95 x 1.50        | BATHROOM 1 | 1.75 x 2.30        |  |
| KITCHEN         | 4.00 × 4.25        | DRESSING   | 1.90 × 2.65        |  |
| GUEST BATHROOM  | $1.40 \times 2.40$ | BEDROOM 2  | 3.60 × 4.10        |  |
| MAID ROOM       | 1.95 × 2.20        | TERRACE    | 2.65 × 2.70        |  |
| MAID BATHROOM   | 1.10 × 1.95        | LIVING     | $4.40 \times 4.70$ |  |
| LIVING          | $2.80 \times 4.10$ | BATHROOM 2 | 1.70 ×