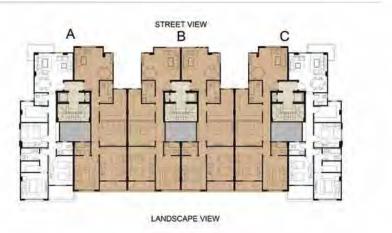

### ALL SPACES AND DIMENSIONS ARE SUBJECTED TO REDUCTION AND INCREASE AND INCLUDING WALL THICKNESS

| RECEPTION GUEST TOILET MASTER BEDROOM MASTER BATHROOM DRESSING BEDROOM 1 BEDROOM 2 MAIN BATHROOM KITCHEN LIVING TOILET | 5.20X 5.65<br>1.75 X 1.90<br>3.55 X 3.65<br>1.70 X 2.60<br>1.50 X 2.60<br>3.35 X 3.95<br>3.30 X 3.80<br>1.85 X 2.30<br>2.85 X 3.70<br>3.10 X 4.20<br>1.35 X 2.10 | TYPE: (IV-A-41) (IV-C-46) FLOOR: FOURTH AREA: 145 M <sup>2</sup> PENT HOUSE: 24 M <sup>2</sup> OUTDOOR: 24M <sup>2</sup> TOTAL AREA: 198 M <sup>2</sup> | A B C |
|------------------------------------------------------------------------------------------------------------------------|------------------------------------------------------------------------------------------------------------------------------------------------------------------|---------------------------------------------------------------------------------------------------------------------------------------------------------|-------|
|------------------------------------------------------------------------------------------------------------------------|------------------------------------------------------------------------------------------------------------------------------------------------------------------|---------------------------------------------------------------------------------------------------------------------------------------------------------|-------|