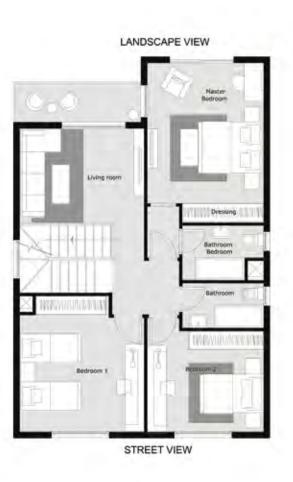

| CHEN JEST BATHROOM JID ROOM JID BATHROOM ORE JING RRACE | 3.25 × 4.80<br>2.00 × 2.15<br>1.95 × 2.65<br>1.45 × 1.95<br>1.45 × 2.20<br>2.80 × 4.10<br>2.60 × 2.80 | DRESSING<br>BEDROOM 2<br>TERRACE<br>LIVING | 1.90 × 2.65<br>3.60 × 4.10<br>1.05 × 1.80<br>4.40 × 4.70 | FIRST FLOOR PENTHOUSE FLOOR TOTAL AREA OUTDOOR | 115.10<br>126.2<br>2803<br>269.3<br>89.6<br>196 |









# THE CORE TYPE: S-A (S-A-01)









PENTHOUSE FLOOR

First FLOOR

|                     |             |             |              | TYPE: (S-A-01)            | GARDEN                   |
|---------------------|-------------|-------------|--------------|---------------------------|--------------------------|
| ENTRANCE LOBBY      | 1.50 X 3.30 | LIVING ROOM | 3.05 X 4.10  | GROUND FLOOR              | AREA: 183 M <sup>2</sup> |
| RECEPTION           | 5.50 X 8.05 | BATHROOM    | 1.30X 1.85   | AREA: 103 M <sup>2</sup>  |                          |
| OFFICE              | 3.85 X 3.55 |             | 0.12260-1125 |                           |                          |
| GEUST TOILET        | 1.70 X 1.75 |             |              | FIRST FLOOR               |                          |
| POWDER ROOM         | 1.00 X 1.7