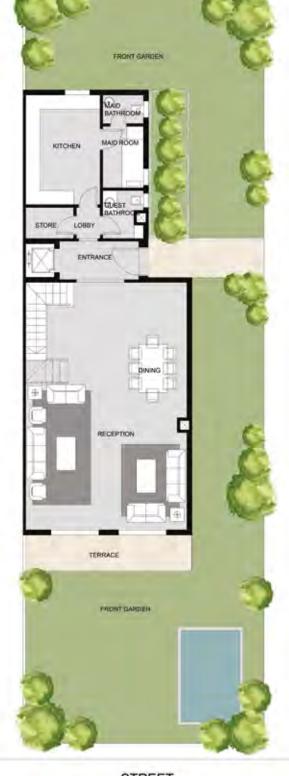

# TOWNHOUSE (CENTRE) 6 UNITES

ALL SPACES AND DIMENSIONS ARE SUBJECTED TO REDUCTION AND INCREASE AND INCLUDING WALL THICKNESS

| RECEPTION       | 7.00 × 10.50       | BEDROOM 1  | 3.75 × 4.90        |  |
|-----------------|--------------------|------------|--------------------|--|
| TERRACE         | 6.95 x 1.50        | BATHROOM 1 | 1.75 x 2.30        |  |
| KITCHEN         | 4.00 × 4.25        | DRESSING   | 1.90 × 2.65        |  |
| GUEST BATHROOM  | $1.40 \times 2.40$ | BEDROOM 2  | 3.60 × 4.10        |  |
| MAID ROOM       | 1.95 × 2.20        | TERRACE    | 2.65 × 2.70        |  |
| MAID BATHROOM   | 1.10 × 1.95        | LIVING     | $4.40 \times 4.70$ |  |
| LIVING          | $2.80 \times 4.10$ | BATHROOM 2 | 1.70 × 1.75        |  |
| MASTER BEDROOM  | 4.25 × 4.30        |            |                    |  |
| MASTER BATHROOM | $2.20 \times 2.40$ |            |                    |  |
| MASTER DRESSING | $1.90 \times 3.85$ |            |                    |  |
| MAIN BATHROOM   | $1.75 \times 2.30$ |            |                    |  |
|                 |                    |            |                    |  |

### TOWNHOUSE (CENTRE)

| GROUND FLOOR    | 109.8  |  |
|-----------------|--------|--|
| FIRST FLOOR     | 122.90 |  |
| PENTHOUSE FLOOR | 28.03  |  |
| TOTALAREA       | 260.73 |  |
| OUTDOOR         | 87.70  |  |
| GARDEN          | 107.90 |  |
|                 |        |  |