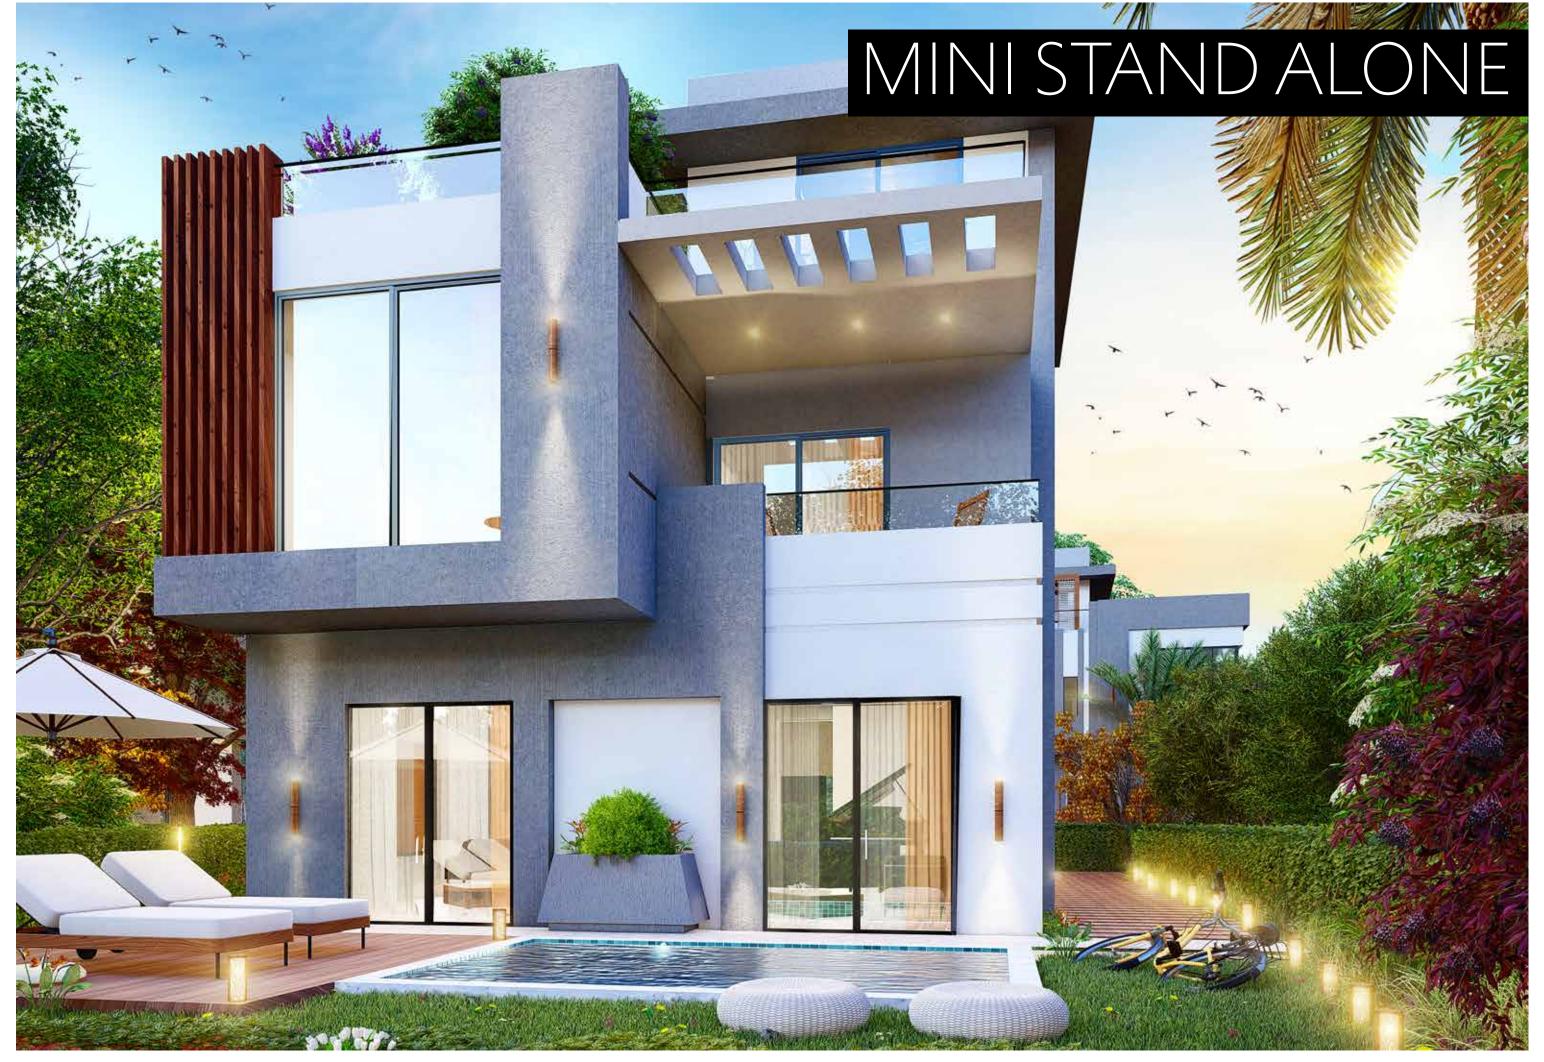

| CHEN JEST BATHROOM JID ROOM JID BATHROOM ORE JING RRACE | 3.25 × 4.80<br>2.00 × 2.15<br>1.95 × 2.65<br>1.45 × 1.95<br>1.45 × 2.20<br>2.80 × 4.10<br>2.60 × 2.80 | DRESSING<br>BEDROOM 2<br>TERRACE<br>LIVING | 1.90 × 2.65<br>3.60 × 4.10<br>1.05 × 1.80<br>4.40 × 4.70 | FIRST FLOOR PENTHOUSE FLOOR TOTAL AREA OUTDOOR | 115.10<br>126.2<br>2803<br>269.3<br>89.6<br>196 |









# THE CORE TYPE: S-A (S-A-01)









PENTHOUSE FLOOR

First FLOOR

|                     |             |             |              | TYPE: (S-A-01)            | GARDEN                   |
|---------------------|-------------|-------------|--------------|---------------------------|--------------------------|
| ENTRANCE LOBBY      | 1.50 X 3.30 | LIVING ROOM | 3.05 X 4.10  | GROUND FLOOR              | AREA: 183 M <sup>2</sup> |
| RECEPTION           | 5.50 X 8.05 | BATHROOM    | 1.30X 1.85   | AREA: 103 M <sup>2</sup>  |                          |
| OFFICE              | 3.85 X 3.55 |             | 0.12260-1125 |                           |                          |
| GEUST TOILET        | 1.70 X 1.75 |             |              | FIRST FLOOR               |