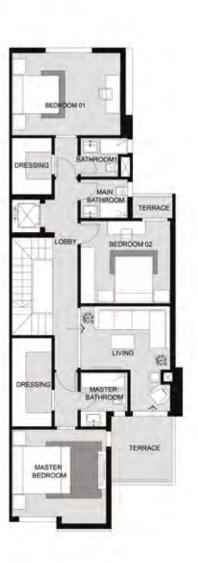

# TOWNHOUSE (CENTRE) 6 UNITES

ALL SPACES AND DIMENSIONS ARE SUBJECTED TO REDUCTION AND INCREASE AND INCLUDING WALL THICKNESS

| RECEPTION       | 7.00 × 10.50       | BEDROOM 1  | 3.75 × 4.90        |  |
|-----------------|--------------------|------------|--------------------|--|
| TERRACE         | 6.95 x 1.50        | BATHROOM 1 | 1.75 x 2.30        |  |
| KITCHEN         | 4.00 × 4.25        | DRESSING   | 1.90 × 2.65        |  |
| GUEST BATHROOM  | $1.40 \times 2.40$ | BEDROOM 2  | 3.60 × 4.10        |  |
| MAID ROOM       | 1.95 × 2.20        | TERRACE    | 2.65 × 2.70        |  |
| MAID BATHROOM   | 1.10 × 1.95        | LIVING     | $4.40 \times 4.70$ |  |
| LIVING          | $2.80 \times 4.10$ | BATHROOM 2 | 1.70 × 1.75        |  |
| MASTER BEDROOM  | 4.25 × 4.30        |            |                    |  |
| MASTER BATHROOM | $2.20 \times 2.40$ |            |                    |  |
| MASTER DRESSING | $1.90 \times 3.85$ |            |                    |  |
| MAIN BATHROOM   | $1.75 \times 2.30$ |            |                    |  |
|                 |                    |            |                    |  |

### TOWNHOUSE (CENTRE)

| GROUND FLOOR    | 109.8  |  |
|-----------------|--------|--|
| FIRST FLOOR     | 122.90 |  |
| PENTHOUSE FLOOR | 28.03  |  |
| TOTALAREA       | 260.73 |  |
| OUTDOOR         | 87.70  |  |
| GARDEN          | 107.90 |  |
|                 |        |  |