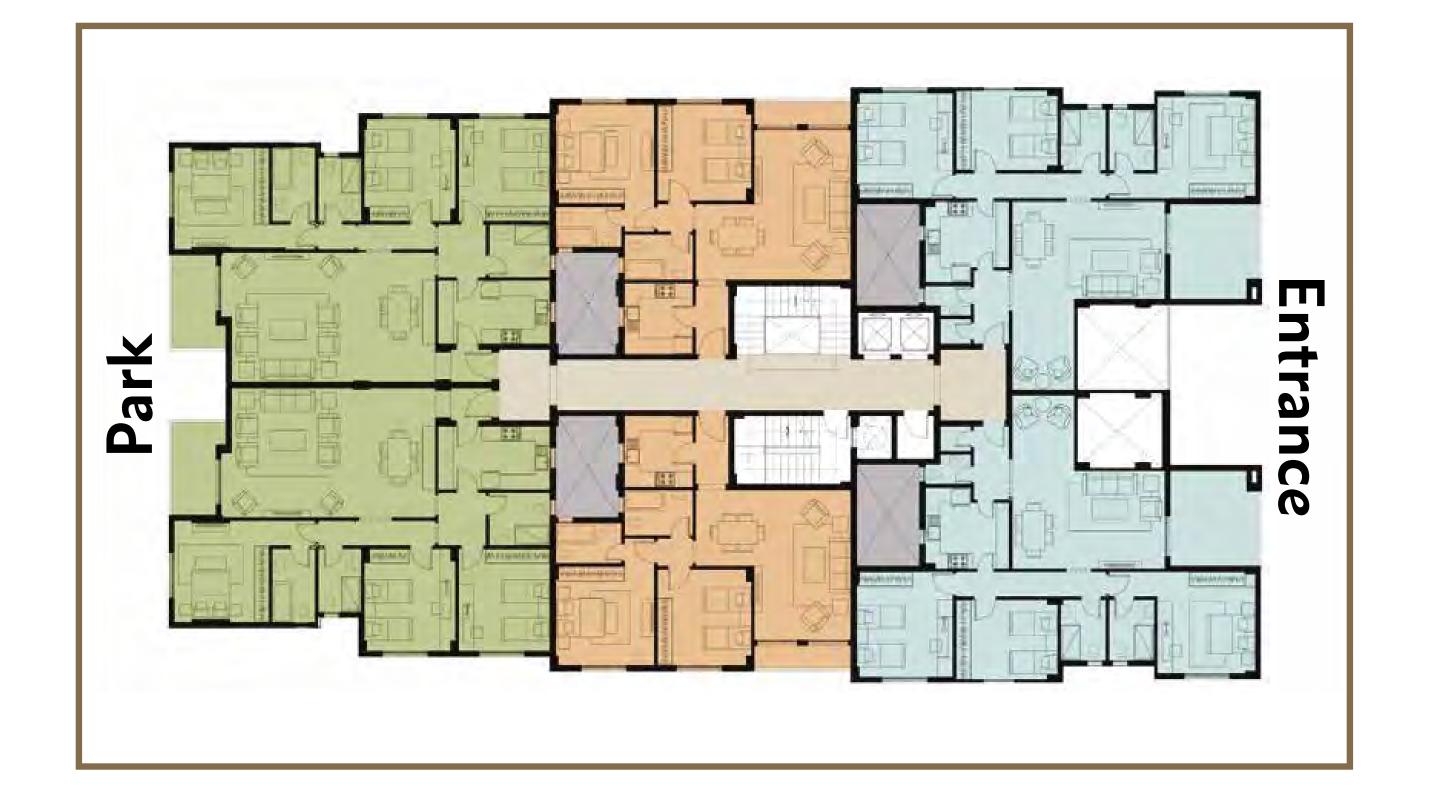

SS AREA:<br>228 M <sup>2</sup> |
|                |                |        |             |                                         |







TYPE: **(2-02) (2-05)** 

AREA: **111m²** GRADEN: **56m²** 

TYPE: **(2-01)** AREA: **136m²** 

TYPE 2

FIRST FLOOR

TYPE: **(2-11) (2-16)** 

AREA: From 160m² to 165m²

TYPE 2

TYPE: **(2-03) (2-04)** AREA: **154m²**GRADEN: **154m²** 

TYPE: **(2-06)**AREA: **144m²**GRADEN: **104m²** 





TYPICAL FLOOR

TYPE 2

FIFTH + PENTHOUSE FLOOR

TYPE 2

TYPE: (2-12) (2-15) (2-22) (2-55) (2-32) (2-45) (2-45) (2-45) (2-55) (2-55) AREA: From 115m<sup>2</sup> to 118m<sup>2</sup>

TYPE: (2-13) (2-14) (2-23) (2-24) (2-33) (2-34) (2-43) (2-44) AREA: From 169m<sup>2</sup> to 177m<sup>2</sup>

TYPE: (2-21) (2-26) (2-31) (2-36) (2-41) (2-46)
AREA: From 138m² to 139m²



TYPE: (2-51) (2-56)
FIFTH AREA: From 137m² to 138m²
PENTHOUSE: 37m²
OUTDOOR AREA: From 118m² to 132m²

TYPE: (2-53) (2-54)
FIFTH AREA: From 168m² to 171m²
PENTHOUSE: 38m²
OUTDOOR AREA: 188m²



DUPLEX VILLA

TYPE 2

TYPE: (2-27)
SECOND FLOOR AREA: 91m²
THIRD FLOOR AREA: 90m²
TOTAL AREA: 181m²

TYPE: **(2-47)**FOURTH FLOOR AREA: **91 m²**FIFTH FLOOR AREA: **90 m²**TOTAL AREA: **181 m²** 







### GROUND FLOOR

TYPE (5-01) ARAE: 114 M2 GARDEN: 97 M2

TYPE (5-02)(5-05) ARAE: 98 M2

GARDEN: 50 M2

TYPE (5-03)(5-04)

ARAE: 158 M2 GARDEN: 144 M2

TYPE (5-06) ARAE: 90 M2

GARDEN: 86 M2



### TYPICAL FLOOR

TYPE 5

TYPE (5-11)(5-16)(5-21)(5-26) (5-31)(5-36)(5-41)(5-46) ARAE: FROM 152:163 M2 TYPE (5-12)(5-15)(5-22)(5-25)(5-32) (5-35)(5-42)(5-45)(5-52)(5-55)

ARAE: 103 M2

TYPE (5-13)(5-14)(5-2