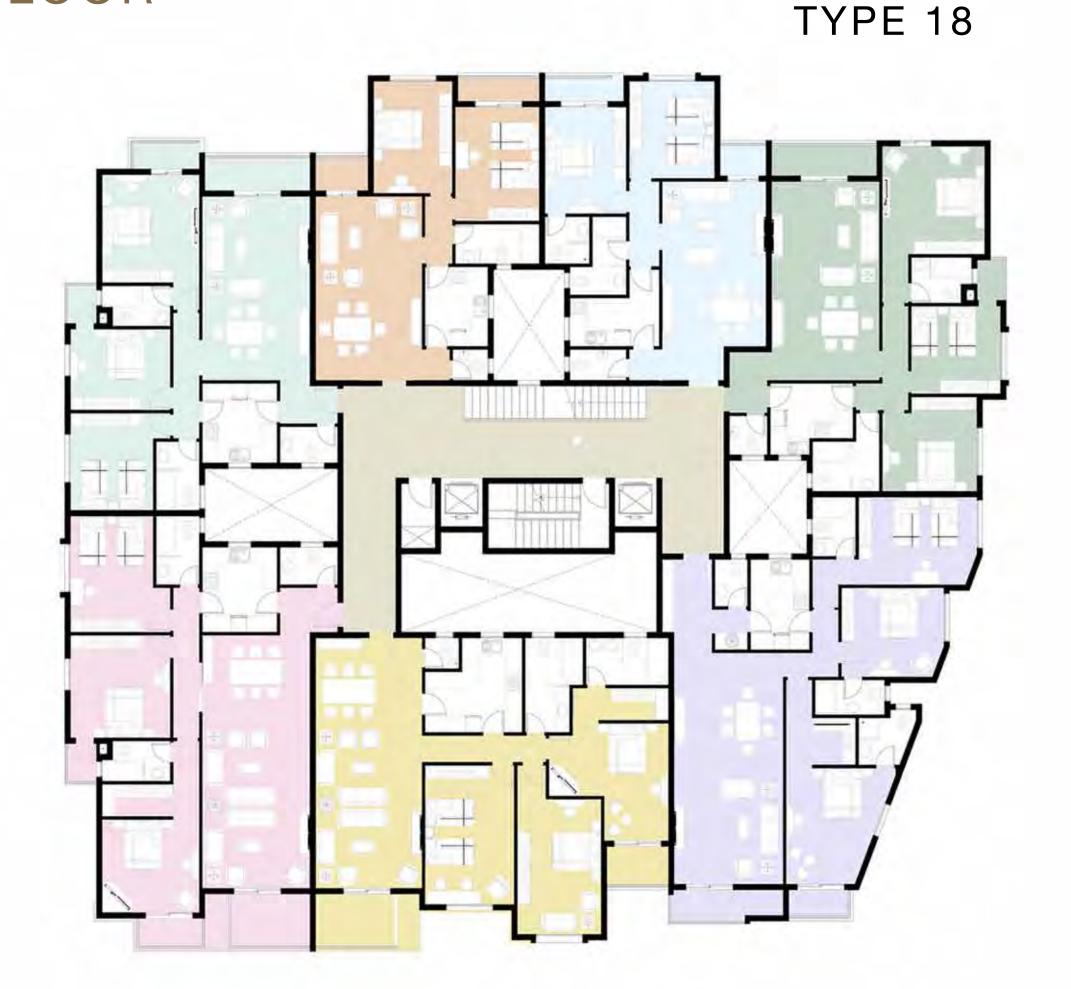

TYPE 18 (18-03) AREA:174M2

TYPE 18 (18-04) AREA:181M2

TYPE 18 (18-05) AREA:171M2

TYPE 18 (18-06) AREA:143M2

TYPE 18 (18-07) AREA:107M2

TYPE 18 (18-01)
APPARTMENT AREA:105M2
PENT HOUSE AREA:38M2
OUTDOOR AREA:28M2
TOTAL:171M2
PENT HOUSE AREA:39M2

TYPE 18 ( 18-02 ) AREA:143 M2 OUT DOOR AREA:24 M2 TOTAL:167 M2

TYPE 18 (18-03)
APPARTMENT AREA:175M2
PENT HOUSE AREA:39M2
OUTDOOR AREA:36M2
TOTAL:250M2

TYPE 18 (18-04)
APPARTMENT AREA:181M2
PENT HOUSE AREA:31M2
OUTDOOR AREA:31M2
TOTAL:243M2

TYPE 18 (18-05)
APPARTMENT AREA:171M2
PENT HOUSE AREA:40M2
OUTDOOR AREA:24M2
TOTAL:235M2

TYPE 18 ( 18-06 ) AREA:143M2 OUT DOOR AREA:34 M2 TOTAL:177 M2

TYPE 18 (18-07)
APPARTMENT AREA:107M2
PENT HOUSE AREA:44M2
OUTDOOR AREA:29M2
TOTAL:180M2