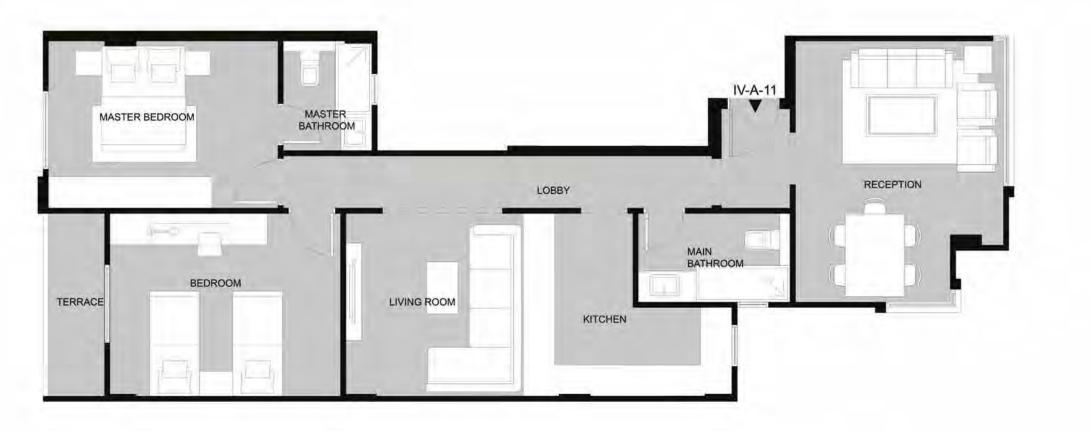

## TYPE: I VILLA (2 M) (IV-A-11) (IV-A-12)

### ALL SPACES AND DIMENSIONS ARE SUBJECTED TO REDUCTION AND INCREASE AND INCLUDING WALL THICKNESS

| RECEPTION GUEST TOILET MASTER BEDROOM MASTER BATHROOM DRESSING BEDROOM 1 BEDROOM 2 MAIN BATHROOM KITCHEN | 5.20X 5.65<br>1.30 X 1.90<br>3.30 X 3.65<br>1.70 X 2.60<br>1.50 X 2.60<br>3.35 X 3.60<br>3.20 X 3.70<br>1.85 X 2.30<br>2.85 X 3.70 | TYPE: (IV-A-11) (IV-A-12) FLOOR: FIRST AREA: 144 M² TYPE: (IV-A-21) (IV-A-22) FLOOR: SECOND AREA: 144 M² TYPE: (IV-A-31) (IV-A-32) FLOOR: THIRD AREA: 144 M² | LANDSCAPE VIEW STREET VIEW |
|----------------------------------------------------------------------------------------------------------|------------------------------------------------------------------------------------------------------------------------------------|--------------------------------------------------------------------------------------------------------------------------------------------------------------|----------------------------|
|----------------------------------------------------------------------------------------------------------|------------------------------------------------------------------------------------------------------------------------------------|--------------------------------------------------------------------------------------------------------------------------------------------------------------|----------------------------|