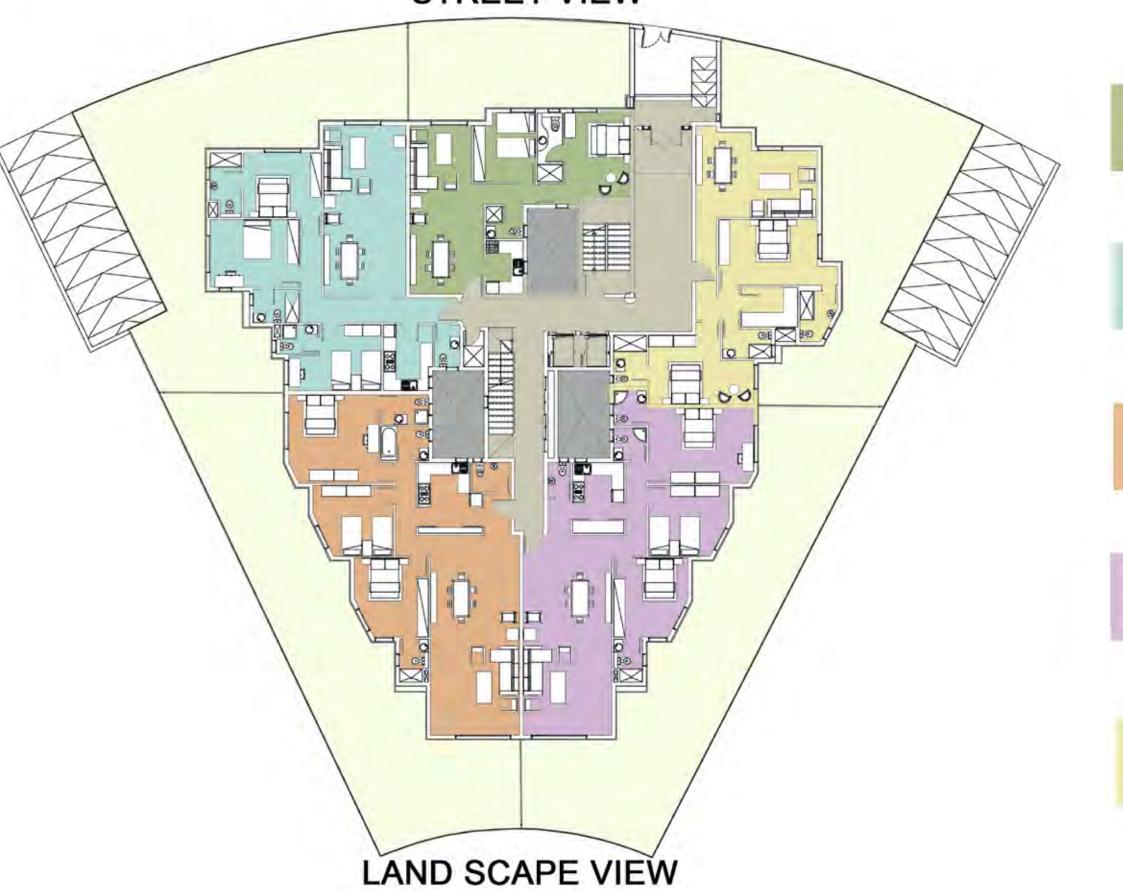

### STREET VIEW

TYPE (10-01) ARAE: 89 M2 GARDEN: 49 M2

TYPE (10-02) ARAE: 140 M2 GARDEN: 127 M2

TYPE (10-03) ARAE: 155 M2 GARDEN: 137 M2

TYPE (10-04) ARAE: 148 M2 GARDEN: 125 M2

TYPE (10-05) ARAE: 107 M2 GARDEN: 121 M2

### TYPE 10

### TYPICAL FLOOR