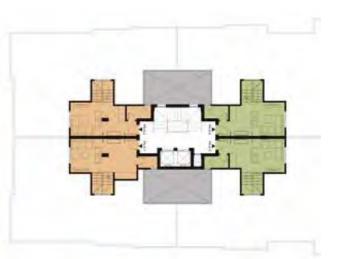

# TOWNHOUSE (CENTRE) 6 UNITES

ALL SPACES AND DIMENSIONS ARE SUBJECTED TO REDUCTION AND INCREASE AND INCLUDING WALL THICKNESS

| RECEPTION       | 7.00 × 10.50       | BEDROOM 1  | 3.75 × 4.90        |  |
|-----------------|--------------------|------------|--------------------|--|
| TERRACE         | 6.95 x 1.50        | BATHROOM 1 | 1.75 x 2.30        |  |
| KITCHEN         | 4.00 × 4.25        | DRESSING   | 1.90 × 2.65        |  |
| GUEST BATHROOM  | $1.40 \times 2.40$ | BEDROOM 2  | 3.60 × 4.10        |  |
| MAID ROOM       | 1.95 × 2.20        | TERRACE    | 2.65 × 2.70        |  |
| MAID BATHROOM   | 1.10 × 1.95        | LIVING     | $4.40 \times 4.70$ |  |
| LIVING          | $2.80 \times 4.10$ | BATHROOM 2 | 1.70 × 1.75        |  |
| MASTER BEDROOM  | 4.25 × 4.30        |            |                    |  |
| MASTER BATHROOM | $2.20 \times 2.40$ |            |                    |  |
| MASTER DRESSING | $1.90 \times 3.85$ |            |                    |  |
| MAIN BATHROOM   | $1.75 \times 2.30$ |            |                    |  |
|                 |                    |            |                    |  |

### TOWNHOUSE (CENTRE)

| GROUND FLOOR    | 109.8  |  |
|-----------------|--------|--|
| FIRST FLOOR     | 122.90 |  |
| PENTHOUSE FLOOR | 28.03  |  |
| TOTALAREA       | 260.73 |  |
| OUTDOOR         | 87.70  |  |
| GARDEN          | 107.90 |  |
|                 |        |  |

# TOWNHOUSE (CENTRE) 4 UNITES

| RECEPTION<br>TERRACE                                                                                               | 7.00 × 10.50<br>6.95 x 1.50                                                                                                         | BEDROOM 1<br>BATHROOM 1                                  | 3.75 × 4.90<br>1.75 x 2.30                                              | TOWNHOUSE (CE                                                                     | NTRE                                               |
|--------------------------------------------------------------------------------------------------------------------|-------------------------------------------------------------------------------------------------------------------------------------|----------------------------------------------------------|-------------------------------------------------------------------------|-----------------------------------------------------------------------------------|----------------------------------------------------|
| KITCHEN GUEST BATHROOM MAID ROOM MAID BATHROOM LIVING MASTER BEDROOM MASTER BATHROOM MASTER DRESSING MAIN BATHROOM | 4.00 × 4.25<br>1.40 × 2.40<br>1.95 × 2.20<br>1.10 × 1.95<br>2.80 × 4.10<br>4.25 × 4.30<br>2.20 × 2.40<br>1.90 × 3.85<br>1.75 × 2.30 | DRESSING<br>BEDROOM 2<br>TERRACE<br>LIVING<br>BATHROOM 2 | 1.90 × 2.65<br>3.60 × 4.10<br>2.65 × 2.70<br>4.40 × 4.70<br>1.70 × 1.75 | GROUND FLOOR<br>FIRST FLOOR<br>PENTHOUSE FLOOR<br>TOTAL AREA<br>OUTDOOR<br>GARDEN | 109.8<br>122.9<br>28.03<br>260.7<br>87.70<br>97.35 |
|                                                                                                                    |                                                                                                                                     |                                                          |                                                                         |                                                                                   |                                                    |