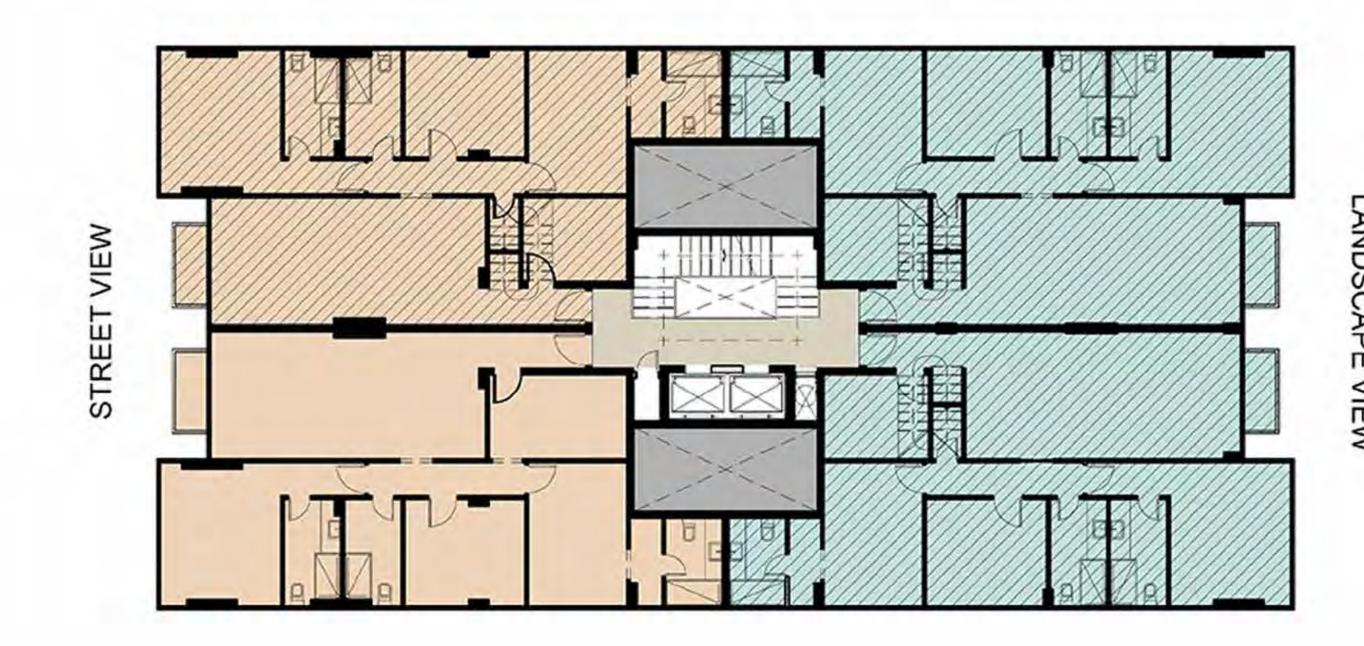

### GROUND FLOOR

TYPICAL FLOOR

TYPE 8

TYPE (8-01) ARAE: 125 M2 GARDEN: 112 M2 TYPE (8-02)(8-05) ARAE: 98 M2

TYPE (8-03)(8-04) ARAE:FROM133TO138 M2 GARDEN: 60 M2 GARDEN:FROM125TO129 M2 TYPE (8-06) ARAE: 144 M2 **GARDEN: 123 M2** 

STREET LAND ⊠ <del>⊠</del> 

TYPE (8-11)(8-16)(8-21)(8-26) (8-31)(8-36)(8-41)(8-46) ARAE: FROM172TO182 M2

TYPE (8-12)(8-15)(8-22)(8-25) (8-32)(8-35)(8-42)(8-45) ARAE: 103 M2

TYPE (8-13)(8-14)(8-23)(8-24) (8-33)(8-34)(8-43)(8-44) ARAE: FROM152TO163 M2

### FIFTH + PENTHOUSE FLOOR

TYPE 8

TYPE (8-51)(8-56)

ARAE: FROM167TO173 M2 PENT HOUSE: FROM35TO36 M2

OUTDOOR: FROM146TO152 M2

ARAE: FROM158TO160 M2

PENT HOUSE: FROM36TO37 M2 OUTDOOR: FROM112TO128 M2