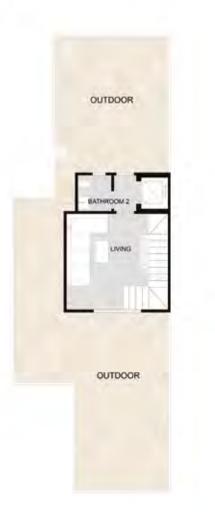

### TOWNHOUSE (CENTRE)

| GROUND FLOOR    | 109.8  |  |
|-----------------|--------|--|
| FIRST FLOOR     | 122.90 |  |
| PENTHOUSE FLOOR | 28.03  |  |
| TOTALAREA       | 260.73 |  |
| OUTDOOR         | 87.70  |  |
| GARDEN          | 107.90 |  |
|                 |        |  |