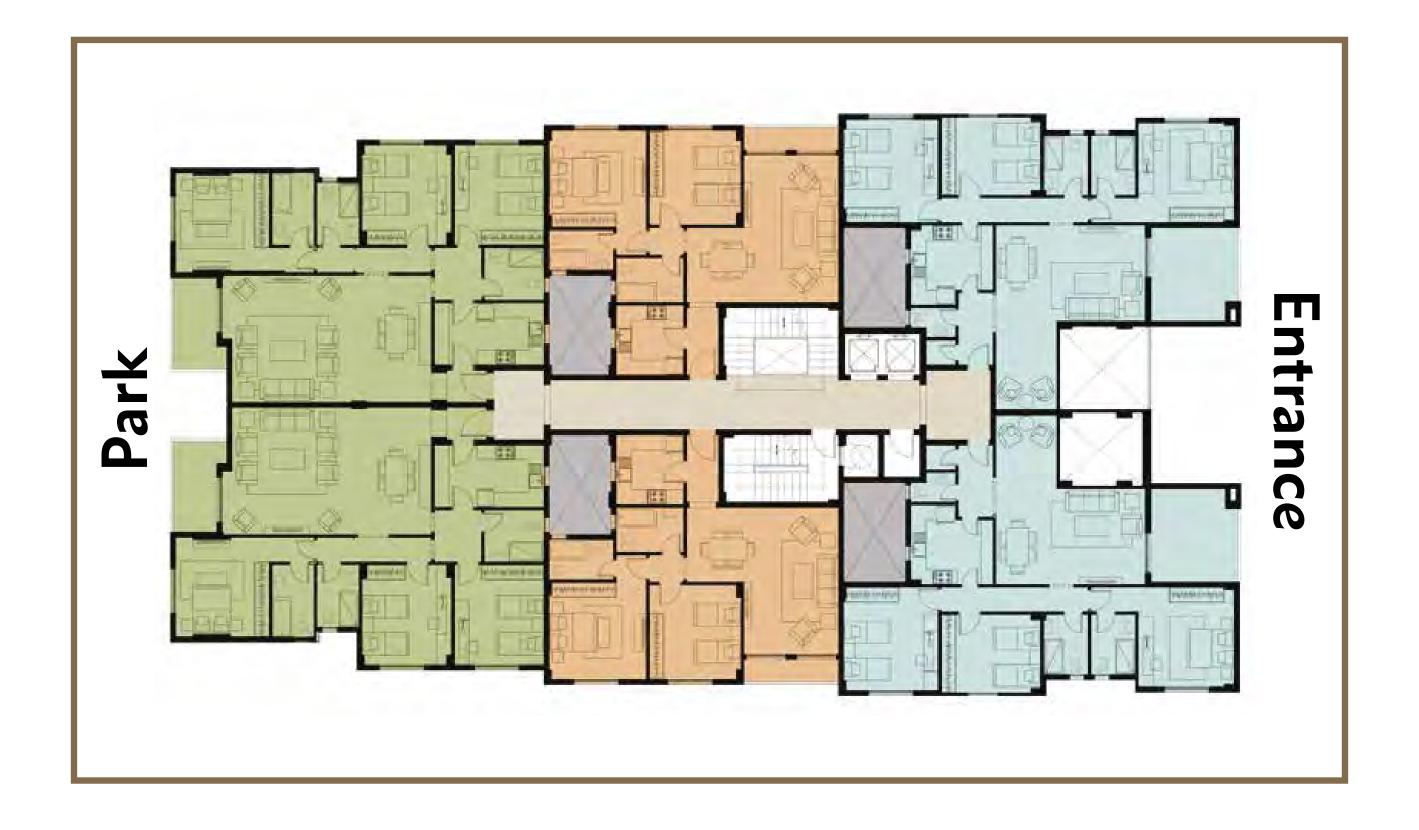

## THE DESTINATION

SMART LOCATION

### . 5 mins away from:

- Mall of Egypt.
- Egyptian Grand Museum.
- Regional Ring Road.
- Main Public Entrance of Pyramids.

### . 10 mins away from:

- Sheikh Zayed City.
- 26th Central Corridor.

### . 12 mins away from

- Smart Village.

### . 25 mins away from

- Cairo International Airport.

### . 20 mins away from

- Central Cairo.

### . 30 mins away from

- The 5th Settlement.

### . 15 mins away from

- Sphinx International Airport