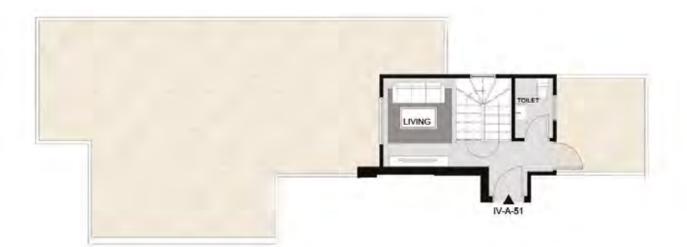

## TYPE: I VILLA (2 M) (IV-A-41) (IV-A-42)

### ALL SPACES AND DIMENSIONS ARE SUBJECTED TO REDUCTION AND INCREASE AND INCLUDING WALL THICKNESS

| RECEPTION       | 5.20X 5.65  |
|-----------------|-------------|
| GUEST TOILET    | 1.70 X 1.90 |
| MASTER BEDROOM  | 3.30 X 3.65 |
| MASTER BATHROOM | 1.70 X 2.60 |
| DRESSING        | 1.50 X 2.60 |
| BEDROOM 1       | 3.35 X 3.60 |
| BEDROOM 2       | 3.20 X 3.70 |
| MAIN BATHROOM   | 1.85 X 2.30 |
| KITCHEN         | 2.85 X 3.70 |
| LIVING          | 3.10 X 4.20 |
| TOILET          | 1.35 X 2.10 |
|                 |             |

TYPE: (IV-A-41) (IV-A-42) FLOOR: FOURTH APARTMENT AREA: 139 M<sup>2</sup> PENTHOUSE AREA: 24 M² OUTDOOR AREA: 21 M2 TOTAL: 189 M<sup>2</sup>