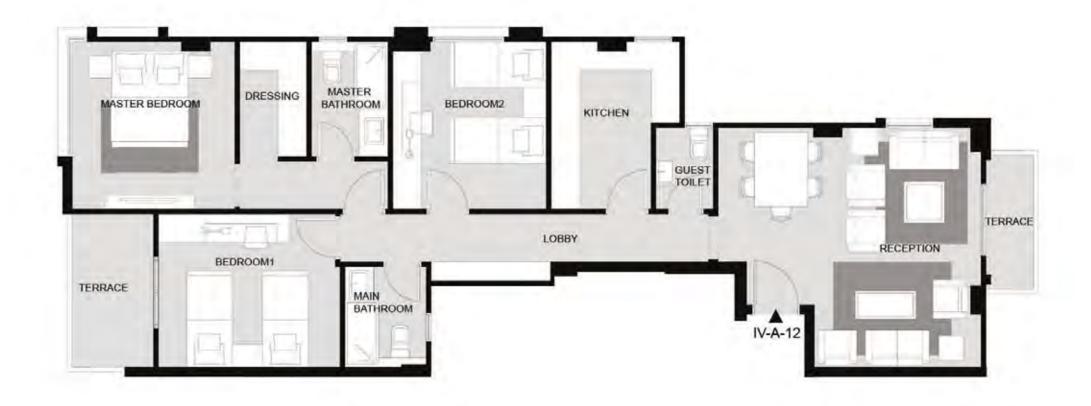

## TYPE: I VILLA (2 M) (IV-A-11) (IV-A-12)

### ALL SPACES AND DIMENSIONS ARE SUBJECTED TO REDUCTION AND INCREASE AND INCLUDING WALL THICKNESS

| RECEPTION GUEST TOILET MASTER BEDROOM MASTER BATHROOM DRESSING BEDROOM 1 BEDROOM 2 MAIN BATHROOM KITCHEN | 5.20X 5.65<br>1.30 X 1.90<br>3.30 X 3.65<br>1.70 X 2.60<br>1.50 X 2.60<br>3.35 X 3.60<br>3.20 X 3.70<br>1.85 X 2.30<br>2.85 X 3.70 | TYPE: (IV-A-11) (IV-A-12) FLOOR: FIRST AREA: 144 M² TYPE: (IV-A-21) (IV-A-22) FLOOR: SECOND AREA: 144 M² TYPE: (IV-A-31) (IV-A-32) FLOOR: THIRD AREA: 144 M² | LANDSCAPE VIEW STREET VIEW |
|----------------------------------------------------------------------------------------------------------|------------------------------------------------------------------------------------------------------------------------------------|--------------------------------------------------------------------------------------------------------------------------------------------------------------|----------------------------|
|----------------------------------------------------------------------------------------------------------|------------------------------------------------------------------------------------------------------------------------------------|--------------------------------------------------------------------------------------------------------------------------------------------------------------|----------------------------|