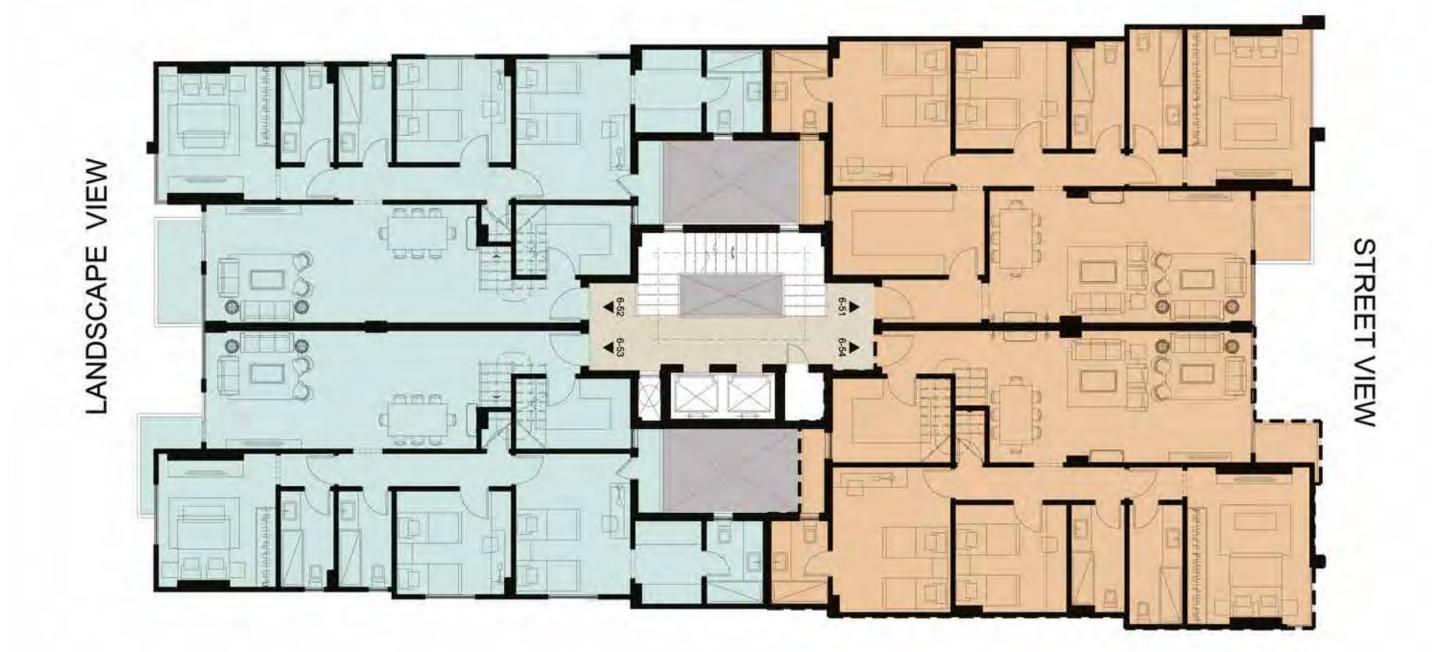

VIEW

LANDSCAPE

FLOOR: GROUND AREA: 133M<sup>2</sup> GARDEN AREA: 116M<sup>2</sup>

TREET VIEW

TYPE: (06-11) - (06-14) FLOOR: FIRST AREA: 130M<sup>2</sup>

TYPICAL FLOOR

TYPE: (06-21) - (06-24) FLOOR: SECOND AREA: 148M<sup>2</sup>

TYPE: (06-31) - (06-34) FLOOR: THIRD AREA: 148M<sup>2</sup>

TYPE: (06-41) - (06-44) FLOOR: FOURTH AREA: 148M<sup>2</sup>

TYPE: (06-51) FLOOR: FIFTH AREA: 148M<sup>2</sup> TYPE: (06-12) - (06-13) FLOOR: FIRST AREA: 149M<sup>2</sup>

TYPE: (06-22) - (06-23) FLOOR: SECOND AREA: 148M<sup>2</sup>

TYPE: (06-32) - (06-33) FLOOR: THIRD AREA: 148M<sup>2</sup>

TYPE: (06-42) - (06-43) FLOOR: FOURTH AREA: 148M<sup>2</sup>

ANDSCAPE VIEW

# FIFTH + PENTHOUSE FLOOR

TYPE 6

TYPE: (06-52) (06-53) FLOOR: FIFTH AND PENTHOUSE AREA: 181M<sup>2</sup> OUTDOOR AREA: 98M<sup>2</sup> TYPE: (06-54)
FLOOR: FIFTH AND PENTHOUSE
AREA: 180M<sup>2</sup>
OUTDOOR AREA: 169M<sup>2</sup>