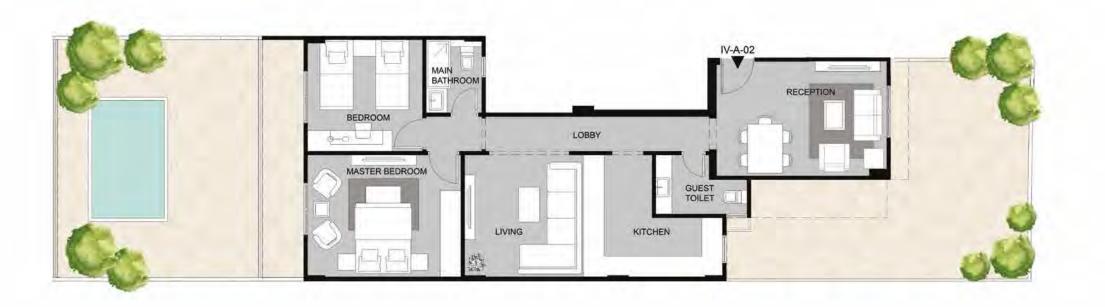

### TYPE: I VILLA (4 M) (IV-A-02)(IV-B-03)

### ALL SPACES AND DIMENSIONS ARE SUBJECTED TO REDUCTION AND INCREASE AND INCLUDING WALL THICKNESS

| RECEPTION      | 3.90 X 5.20 |  |
|----------------|-------------|--|
| GUEST TOILET   | 1.85 X 2.75 |  |
| MASTER BEDROOM | 3.70 X 4.55 |  |
| BEDROOM        | 3.35 X 3.50 |  |
| LIVING         | 3.70 X 3.45 |  |
| MAIN BATHROOM  | 1.70 X 2.30 |  |
| KITCHEN        | 3.70 X 4.10 |  |
|                |             |  |

TYPE: (IV-A-02) (IV-B-03)
FLOOR: GROUND
AREA: 123M<sup>2</sup>
GARDEN AREA: 22M<sup>2</sup>
TOTAL: 150 M<sup>2</sup>