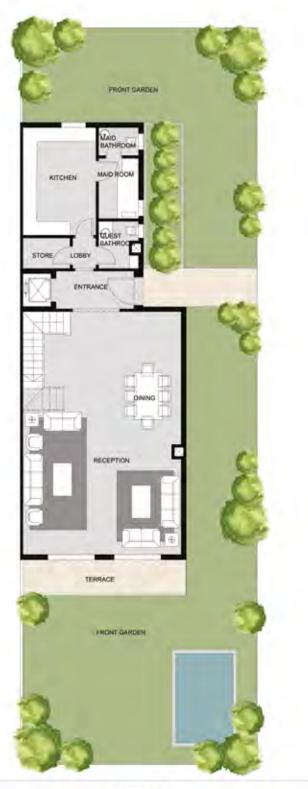

# TOWNHOUSE (CENTRE) 6 UNITES

ALL SPACES AND DIMENSIONS ARE SUBJECTED TO REDUCTION AND INCREASE AND INCLUDING WALL THICKNESS

| RECEPTION       | 7.00 × 10.50       | BEDROOM 1  | 3.75 × 4.90        |  |
|-----------------|--------------------|------------|--------------------|--|
| TERRACE         | 6.95 x 1.50        | BATHROOM 1 | 1.75 x 2.30        |  |
| KITCHEN         | 4.00 × 4.25        | DRESSING   | 1.90 × 2.65        |  |
| GUEST BATHROOM  | $1.40 \times 2.40$ | BEDROOM 2  | 3.60 × 4.10        |  |
| MAID ROOM       | 1.95 × 2.20        | TERRACE    | 2.65 × 2.70        |  |
| MAID BATHROOM   | 1.10 × 1.95        | LIVING     | $4.40 \times 4.70$ |  |
| LIVING          | $2.80 \times 4.10$ | BATHROOM 2 | 1.70 × 1.75        |  |
| MASTER BEDROOM  | 4.25 × 4.30        |            |                    |  |
| MASTER BATHROOM | $2.20 \times 2.40$ |            |                    |  |
| MASTER DRESSING | $1.90 \times 3.85$ |            |                    |  |
| MAIN BATHROOM   | $1.75 \times 2.30$ |            |                    |  |
|                 |                    |            |                    |  |

### TOWNHOUSE (CENTRE)

| GROUND FLOOR    | 109.8  |  |
|-----------------|--------|--|
| FIRST FLOOR     | 122.90 |  |
| PENTHOUSE FLOOR | 28.03  |  |
| TOTALAREA       | 260.73 |  |
| OUTDOOR         | 87.70  |  |
| GARDEN          | 107.90 |  |
|                 |        |  |