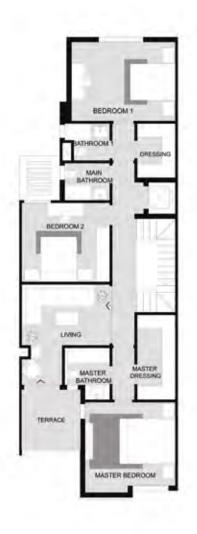

# TOWNHOUSE (CENTRE) 6 UNITES

ALL SPACES AND DIMENSIONS ARE SUBJECTED TO REDUCTION AND INCREASE AND INCLUDING WALL THICKNESS

| RECEPTION       | 7.00 × 10.50       | BEDROOM 1  | 3.75 × 4.90        |  |
|-----------------|--------------------|------------|--------------------|--|
| TERRACE         | 6.95 x 1.50        | BATHROOM 1 | 1.75 x 2.30        |  |
| KITCHEN         | 4.00 × 4.25        | DRESSING   | 1.90 × 2.65        |  |
| GUEST BATHROOM  | $1.40 \times 2.40$ | BEDROOM 2  | 3.60 × 4.10        |  |
| MAID ROOM       | 1.95 × 2.20        | TERRACE    | 2.65 × 2.70        |  |
| MAID BATHROOM   | 1.10 × 1.95        | LIVING     | $4.40 \times 4.70$ |  |
| LIVING          | $2.80 \times 4.10$ | BATHROOM 2 | 1.70 × 1.75        |  |
| MASTER BEDROOM  | 4.25 × 4.30        |            |                    |  |
| MASTER BATHROOM | $2.20 \times 2.40$ |            |                    |  |
| MASTER DRESSING | $1.90 \times 3.85$ |            |                    |  |
| MAIN BATHROOM   | $1.75 \times 2.30$ |            |                    |  |
|                 |                    |            |                    |  |

### TOWNHOUSE (CENTRE)

| GROUND FLOOR    | 109.8  |  |
|-----------------|--------|--|
| FIRST FLOOR     | 122.90 |  |
| PENTHOUSE FLOOR | 28.03  |  |
| TOTALAREA       | 260.73 |  |
| OUTDOOR         | 87.70  |  |
| GARDEN          | 107.90 |  |
|                 |        |  |