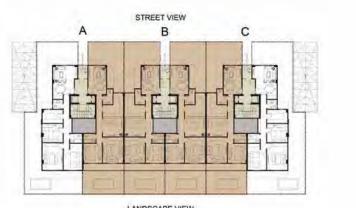

## TYPE: I VILLA (2 M) (IV-A-01) (IV-A-02)

TYPE: (IV-A-01) (IV-A-02) FLOOR: GROUND AREA: 118 M<sup>2</sup>

GARDEN AREA: 56 M2 TOTAL: 181 M2