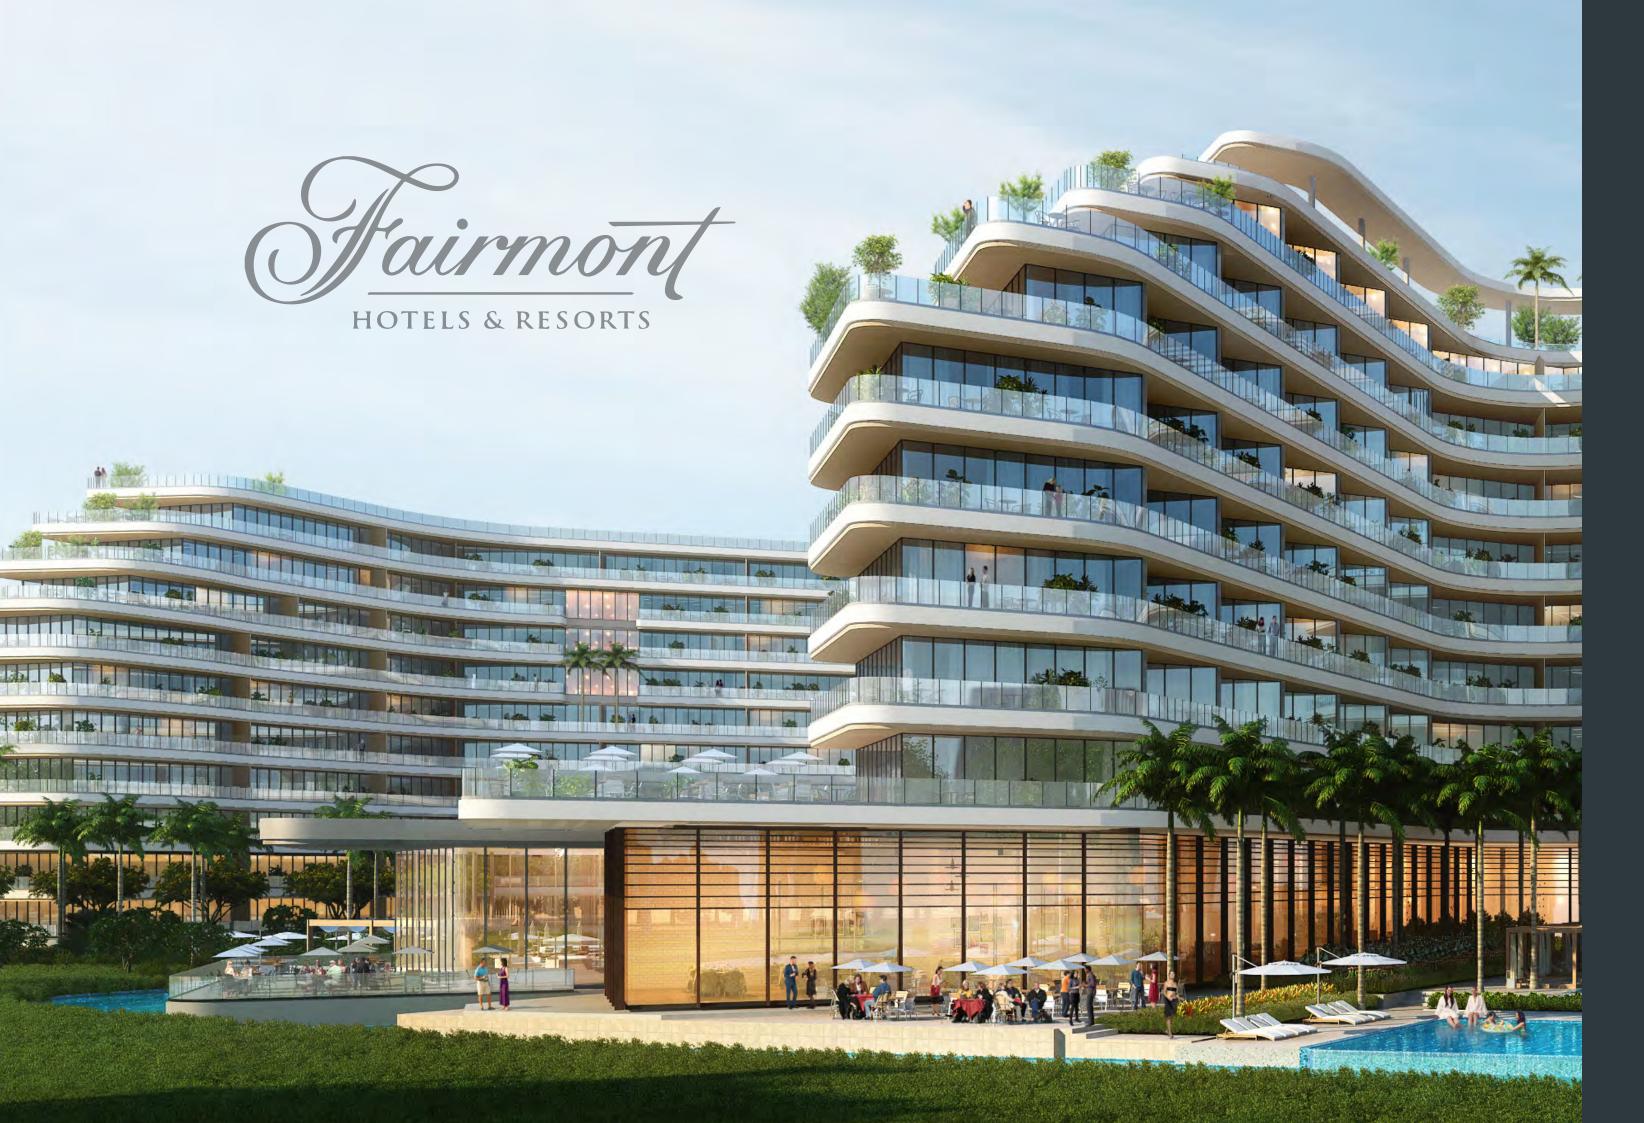

ikh Zayed City.
- 26th Central Corridor.

### . 12 mins away from

- Smart Village.

### . 25 mins away from

- Cairo International Airport.

### . 20 mins away from

- Central Cairo.

### . 30 mins away from

- The 5th Settlement.

### . 15 mins away from

- Sphinx International Airport



# SUN CAPITAL

THE
TOURISTIC
CAPITAL OF
EGYPT





# FACILITIES























LANDSCAPE & WATER FEATURES

FULLY INTEGRATED SPORTS FACILITIES

MEETING ROOM

CONCIERGE

BALLROOMS



GARBAGE SHOOTS



POOLS



UNDERGROUND PARKING



SECURITY (CCTV & CENTRAL SECURITY FACILITY)



















INTERNET









ELECTRONIC GATES

DOUBLE HEIGHT Entrances with Access cards

AUDIO / VIDEO INTERCOM

INTERNATIONAL EDUCATION

TRIPLE PLAY SYSTEM

SATELLITE TV

AUTOMATED FIREFIGHTING

SYSTEM



















# INTERCONTINENTAL

HOTELS & RESORTS













# TWIN VILLA



# TWIN VILLA















ENTRANCE





# TOWNHOUSE (CENTRE) 6 UNITES







ALL SPACES AND DIMENSIONS ARE SUBJECTED TO REDUCTION AND INCREASE AND INCLUDING WALL THICKNESS

| RECEPTION       | 7.00 × 10.50       | BEDROOM 1  | 3.75 × 4.90        |  |
|-----------------|--------------------|------------|--------------------|--|
| TERRACE         | 6.95 x 1.50        | BATHROOM 1 | 1.75 x 2.30        |  |
| KITCHEN         | 4.00 × 4.25        | DRESSING   | 1.90 × 2.65        |  |
| GUEST BATHROOM  | $1.40 \times 2.40$ | BEDROOM 2  | 3.60 × 4.10        |  |
| MAID ROOM       | 1.95 × 2.20        | TERRACE    | 2.65 × 2.70        |  |
| MAID BATHROOM   | 1.10 × 1.95        | LIVING     | $4.40 \times 4.70$ |  |
| LIVIN