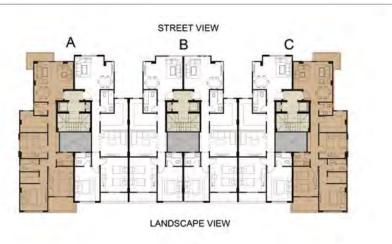

## TYPE: I VILLA (6 M) (IV-A-01) (IV-C-06)

ALL SPACES AND DIMENSIONS ARE SUBJECTED TO REDUCTION AND INCREASE AND INCLUDING WALL THICKNESS

RECEPTION GUEST TOILET MASTER BEDROOM BEDROOM1 4.40 X 5.85 1.70 X 1.90 3.65 X 4.75 3.30 X 3.70 3.70 X 4.65T 1.75 X 2.30 2.45 X 3.70 BEDROOM2 MAIN BATHROOM KITCHEN

TYPE: (IV-A-01) (IV-C-06) FLOOR: GROUND AREA: 119 M<sup>2</sup> GARDEN AREA: 64 M<sup>2</sup> TOTAL AREA: 188 M<sup>2</sup>