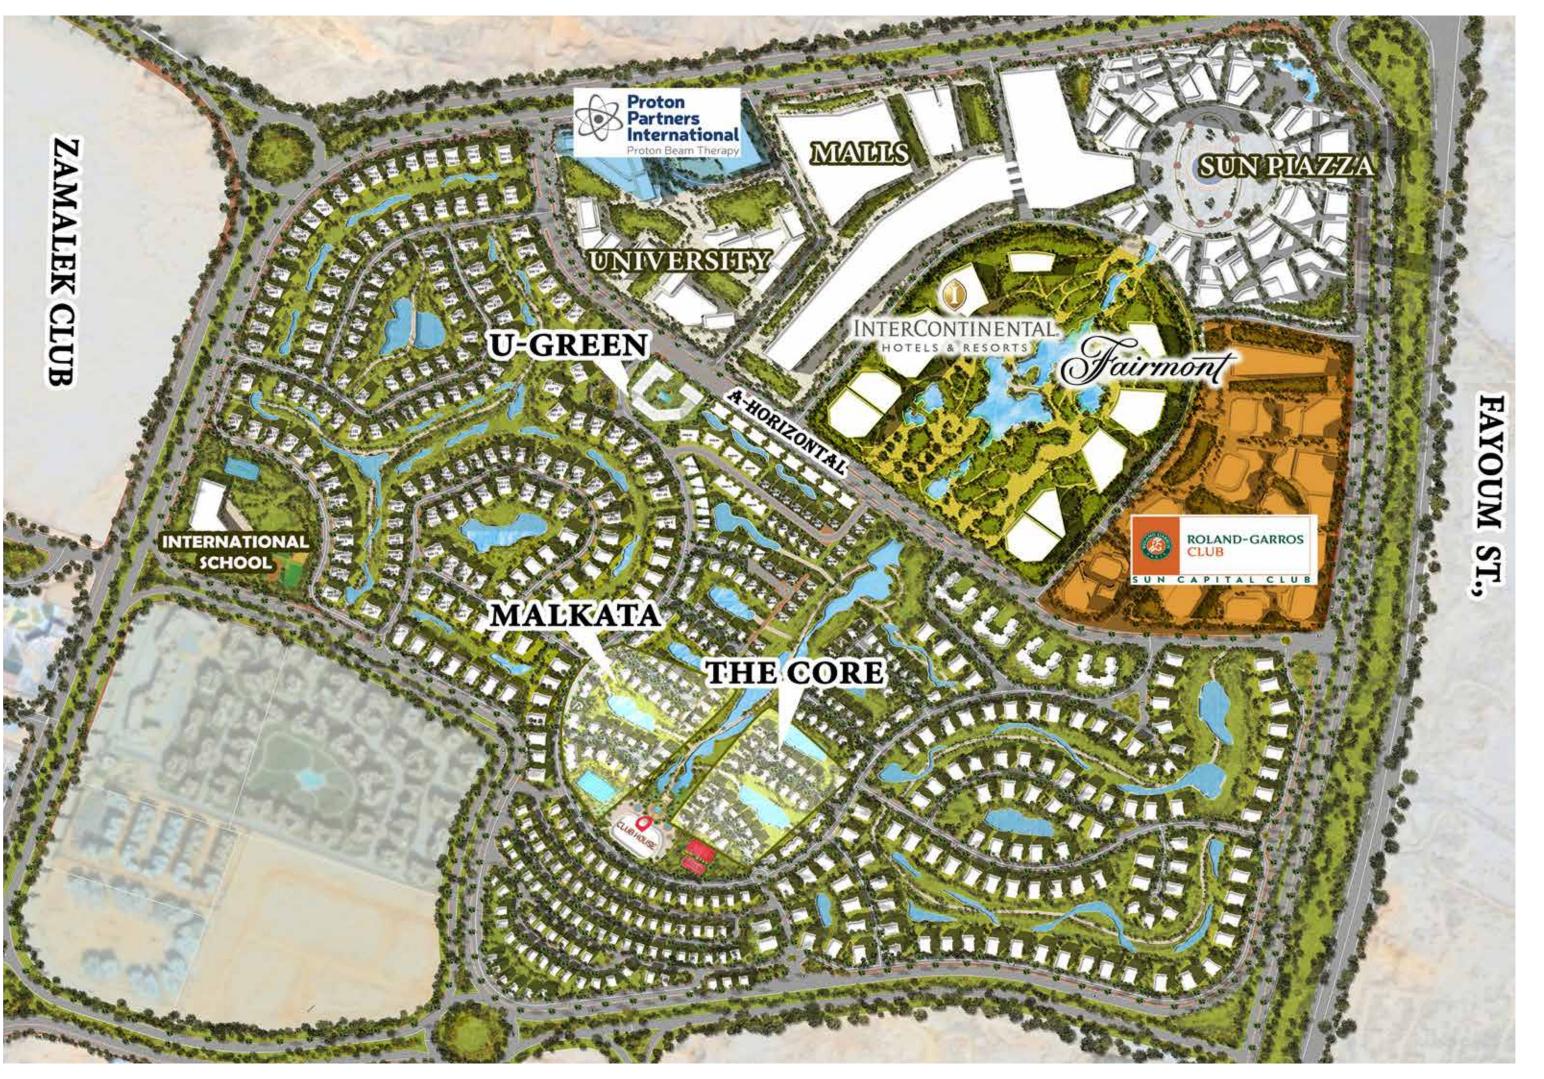

### ELEVATING CAIRO LIVING

Cairo is a city with thousands of years worth of history and a thousand more years of a promising future. makes the perfect backdrop for **Sun Capital**, an urban development stretched over 557 acres in the heart of one of the world's greatest civilizations where opulent lifestyles, business and entertainment options are combined.

Divided into 15 distinct neighborhoods, Sun Capital is designed with the community in mind and brings people from all corners of the city together with homes, businesses, shopping, and a range of services including international hotels, schools, and a university. Sun Capital harnesses the magic of the city, reshaping the Cairo lifestyle for a new generation.