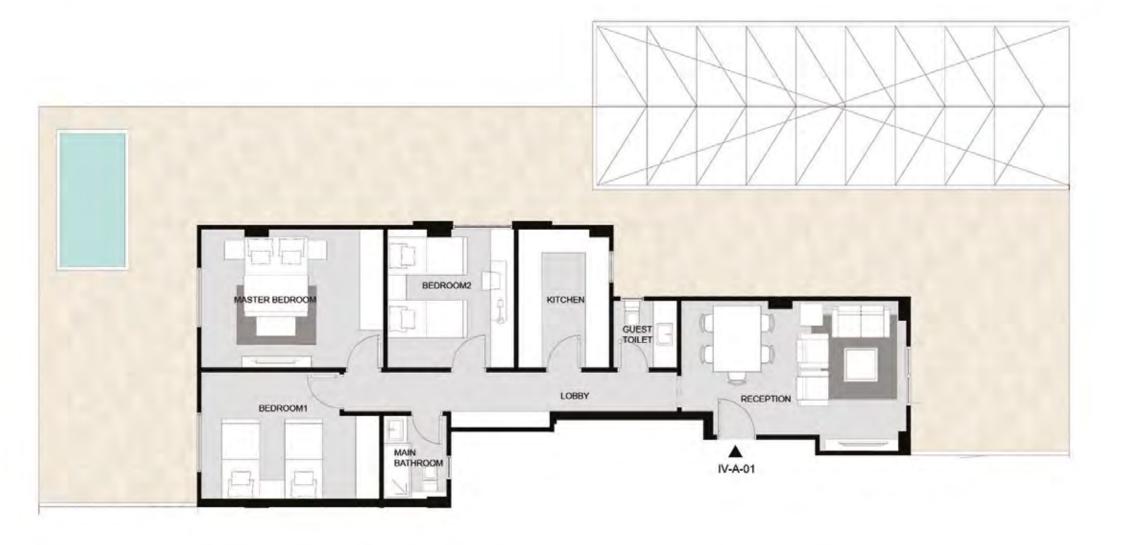

## TYPE: I VILLA (2 M) (IV-A-01) (IV-A-02)

#### ALL SPACES AND DIMENSIONS ARE SUBJECTED TO REDUCTION AND INCREASE AND INCLUDING WALL THICKNESS

RECEPTION 4.40 X 5.85 **GUEST TOILET** 1.70 X 1.90 MASTER BEDROOM 3.65 X 4.75 BEDROOM1 3.35 X 4.65 3.30 X 3.70 1.75 X 2.30 BEDROOM2 MAIN BATHROOM KITCHEN 2.45 X 3.70

TYPE: (IV-A-01) (IV-A-02) FLOOR: GROUND AREA: 118 M<sup>2</sup>

GARDEN AREA: 56 M2 TOTAL: 181 M2