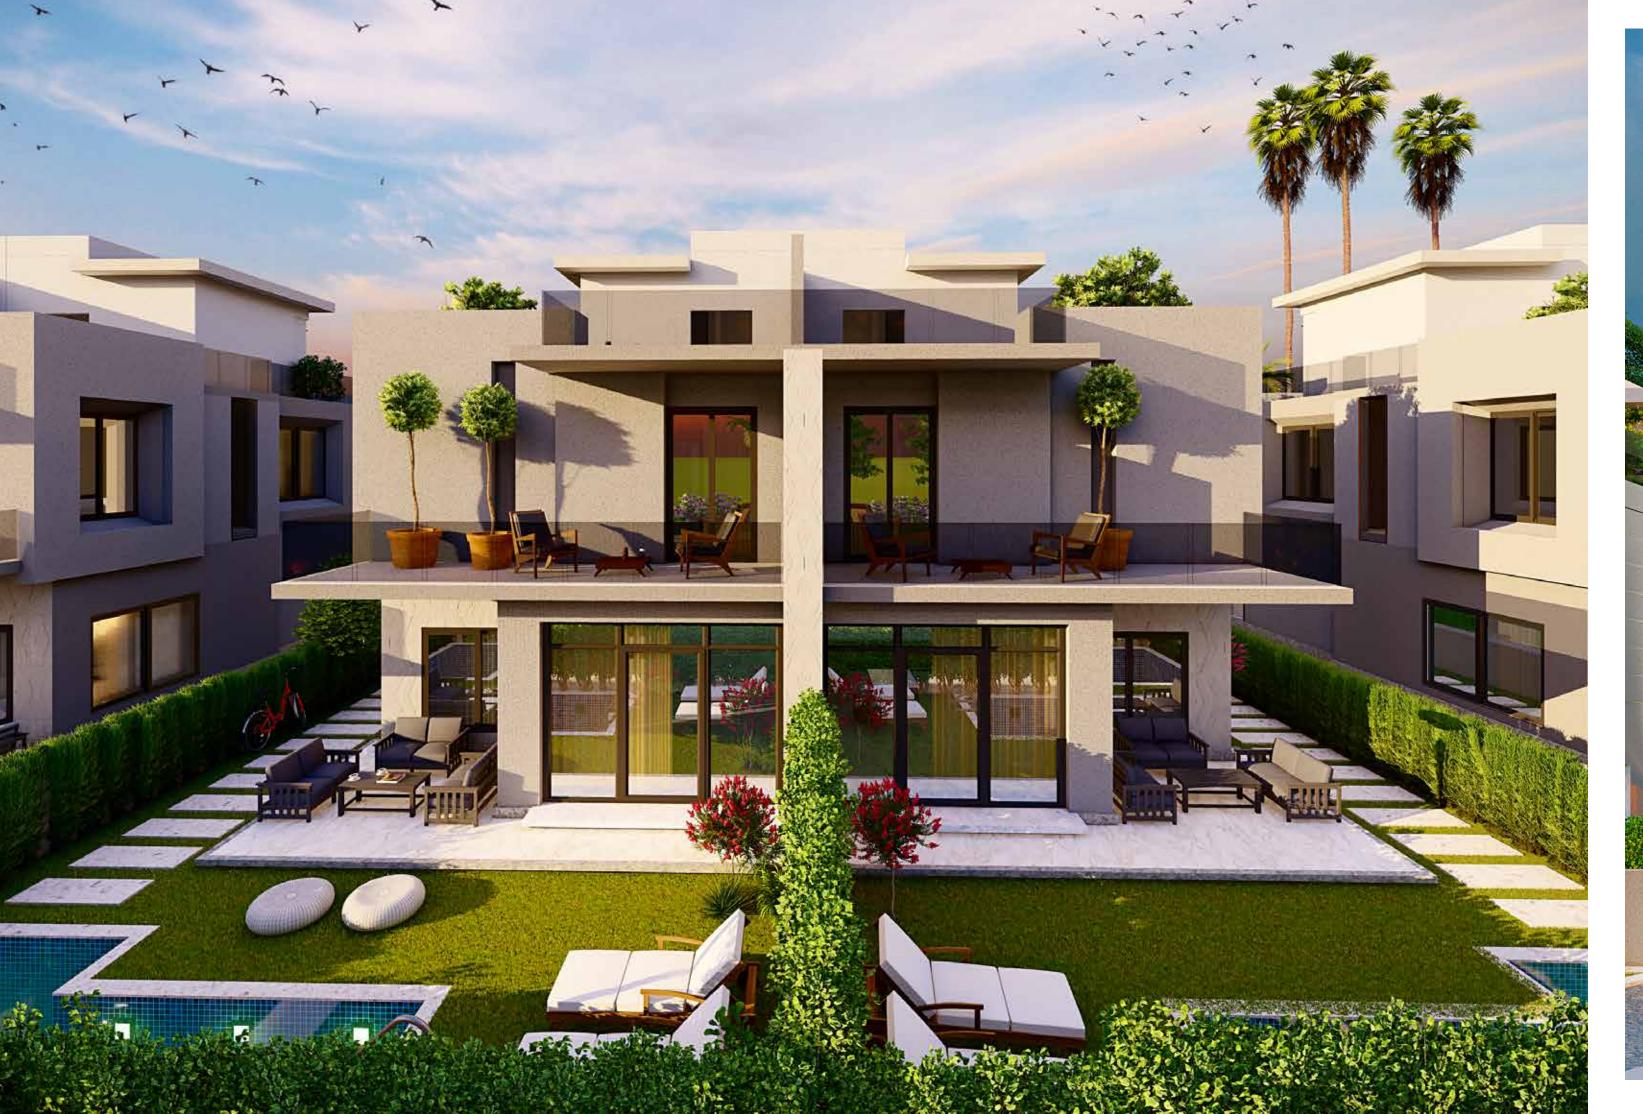

ins away from

- Smart Village.

### . 25 mins away from

- Cairo International Airport.

### . 20 mins away from

- Central Cairo.

### . 30 mins away from

- The 5th Settlement.

### . 15 mins away from

- Sphinx International Airport



# SUN CAPITAL

THE
TOURISTIC
CAPITAL OF
EGYPT





# FACILITIES























LANDSCAPE & WATER FEATURES

FULLY INTEGRATED SPORTS FACILITIES

MEETING ROOM

CONCIERGE

BALLROOMS



GARBAGE SHOOTS



POOLS



UNDERGROUND PARKING



SECURITY (CCTV & CENTRAL SECURITY FACILITY)



















INTERNET









ELECTRONIC GATES

DOUBLE HEIGHT Entrances with Access cards

AUDIO / VIDEO INTERCOM

INTERNATIONAL EDUCATION

TRIPLE PLAY SYSTEM

SATELLITE TV

AUTOMATED FIREFIGHTING

SYSTEM



















# INTERCONTINENTAL

HOTELS & RESORTS













# TWIN VILLA



# TWIN VILLA















ENTRANCE





# TOWNHOUSE (CENTRE) 6 UNITES







ALL SPACES AND DIMENSIONS ARE SUBJECTED TO REDUCTION AND INCREASE AND INCLUDING WALL THICKNESS

| RECEPTION       | 7.00 × 10.50       | BEDROOM 1  | 3.75 × 4.90        |  |
|-----------------|--------------------|------------|--------------------|--|
| TERRACE         | 6.95 x 1.50        | BATHROOM 1 | 1.75 x 2.30        |  |
| KITCHEN         | 4.00 × 4.25        | DRESSING   | 1.90 × 2.65        |  |
| GUEST BATHROOM  | $1.40 \times 2.40$ | BEDROOM 2  | 3.60 × 4.10        |  |
| MAID ROOM       | 1.95 × 2.20        | TERRACE    | 2.65 × 2.70        |  |
| MAID BATHROOM   | 1.10 × 1.95        | LIVING     | $4.40 \times 4.70$ |  |
| LIVING          | $2.80 \times 4.10$ | BATHROOM 2 | 1.70