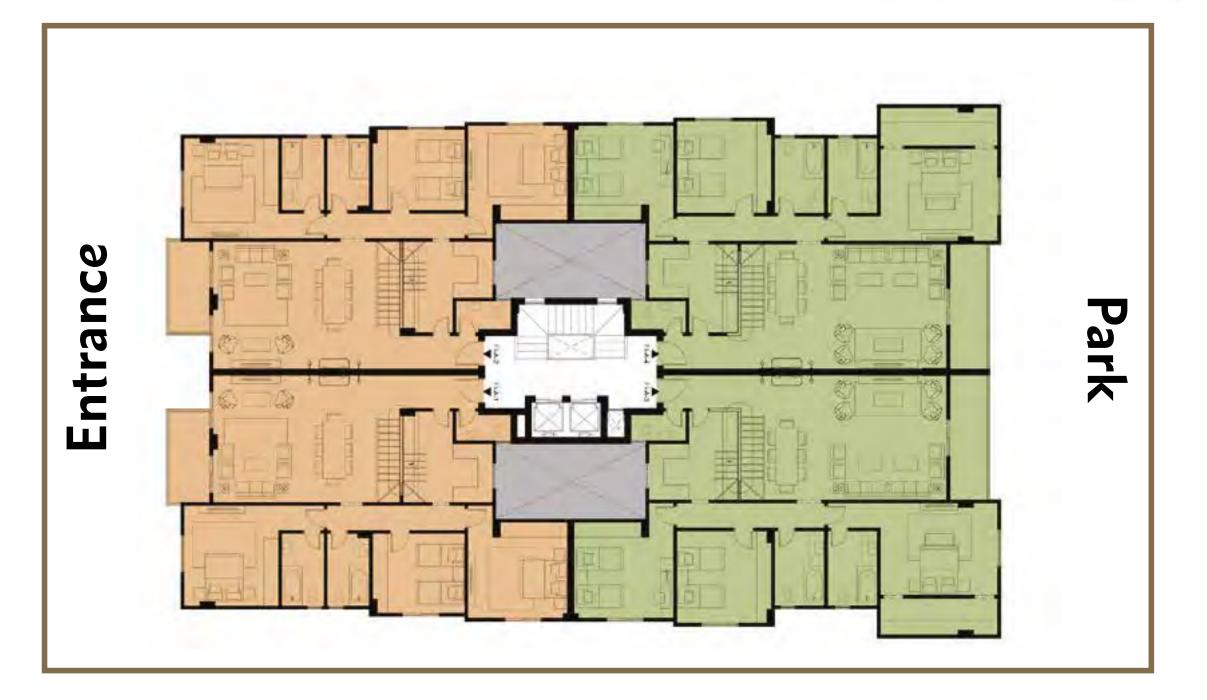

# TOWNHOUSE (CENTRE) 6 UNITES

ALL SPACES AND DIMENSIONS ARE SUBJECTED TO REDUCTION AND INCREASE AND INCLUDING WALL THICKNESS

| RECEPTION       | 7.00 × 10.50       | BEDROOM 1  | 3.75 × 4.90        |  |
|-----------------|--------------------|------------|--------------------|--|
| TERRACE         | 6.95 x 1.50        | BATHROOM 1 | 1.75 x 2.30        |  |
| KITCHEN         | 4.00 × 4.25        | DRESSING   | 1.90 × 2.65        |  |
| GUEST BATHROOM  | $1.40 \times 2.40$ | BEDROOM 2  | 3.60 × 4.10        |  |
| MAID ROOM       | 1.95 × 2.20        | TERRACE    | 2.65 × 2.70        |  |
| MAID BATHROOM   | 1.10 × 1.95        | LIVING     | $4.40 \times 4.70$ |  |
| LIVING          | $2.80 \times 4.10$ | BATHROOM 2 | 1.70 × 1.75        |  |
| MASTER BEDROOM  | 4.25 × 4.30        |            |                    |  |
| MASTER BATHROOM | $2.20 \times 2.40$ |            |                    |  |
| MASTER DRESSING | $1.90 \times 3.85$ |            |                    |  |
| MAIN BATHROOM   | $1.75 \times 2.30$ |            |                    |  |
|                 |                    |            |                    |  |

### TOWNHOUSE (CENTRE)

| GROUND FLOOR    | 109.8  |  |
|-----------------|--------|--|
| FIRST FLOOR     | 122.90 |  |
| PENTHOUSE FLOOR | 28.03  |  |
| TOTALAREA       | 260.73 |  |
| OUTDOOR         | 87.70  |  |
| GARDEN          | 107.90 |  |
|                 |        |  |

# TOWNHOUSE (CENTRE) 4 UNITES

| RECEPTION<br>TERRACE                                                                                               | 7.00 × 10.50<br>6.95 x 1.50                                                                                                         | BEDROOM 1<br>BATHROOM 1                                  | 3.75 × 4.90<br>1.75 x 2.30                                              | TOWNHOUSE (CE                                                                     | NTRE                                               |
|--------------------------------------------------------------------------------------------------------------------|-------------------------------------------------------------------------------------------------------------------------------------|----------------------------------------------------------|-------------------------------------------------------------------------|-----------------------------------------------------------------------------------|----------------------------------------------------|
| KITCHEN GUEST BATHROOM MAID ROOM MAID BATHROOM LIVING MASTER BEDROOM MASTER BATHROOM MASTER DRESSING MAIN BATHROOM | 4.00 × 4.25<br>1.40 × 2.40<br>1.95 × 2.20<br>1.10 × 1.95<br>2.80 × 4.10<br>4.25 × 4.30<br>2.20 × 2.40<br>1.90 × 3.85<br>1.75 × 2.30 | DRESSING<br>BEDROOM 2<br>TERRACE<br>LIVING<br>BATHROOM 2 | 1.90 × 2.65<br>3.60 × 4.10<br>2.65 × 2.70<br>4.40 × 4.70<br>1.70 × 1.75 | GROUND FLOOR<br>FIRST FLOOR<br>PENTHOUSE FLOOR<br>TOTAL AREA<br>OUTDOOR<br>GARDEN | 109.8<br>122.9<br>28.03<br>260.7<br>87.70<br>97.35 |
|                                                                                                                    |                                                                                                                                     |                                                          |                                                                         |                                                                                   |                                                    |