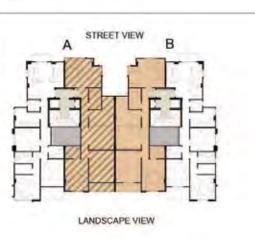

## TYPE: I VILLA (4 M) (IV-A-11) (IV-B-14)

### ALL SPACES AND DIMENSIONS ARE SUBJECTED TO REDUCTION AND INCREASE AND INCLUDING WALL THICKNESS

| RECEPTION<br>GUEST TOILET<br>MASTER BEDROOM<br>MASTER BATHROOM<br>DRESSING<br>BEDROOM1<br>BEDROOM2<br>MAIN BATHROOM<br>KITCHEN | 5.30 X 5.85<br>1.30 X 1.90<br>3.55 X 3.65<br>1.70 X 2.60<br>1.50 X 2.60<br>3.35 X 3.95<br>3.30 X 3.90<br>1.85 X 2.30<br>2.85 X 3.70 | TYPE: (IV-A-11) (IV-B-14) FLOOR: FIRST AREA: 150M <sup>2</sup> TYPE: (IV-A-21) (IV-B-24) FLOOR: SECOND AREA: 150M <sup>2</sup> TYPE: (IV-A-31) (IV-B-34) FLOOR: THIRD AREA: 150M <sup>2</sup> | A STREET VIEW  |
|--------------------------------------------------------------------------------------------------------------------------------|-------------------------------------------------------------------------------------------------------------------------------------|-----------------------------------------------------------------------------------------------------------------------------------------------------------------------------------------------|----------------|
|                                                                                                                                |                                                                                                                                     |                                                                                                                                                                                               | LANDSCAPE VIEW |