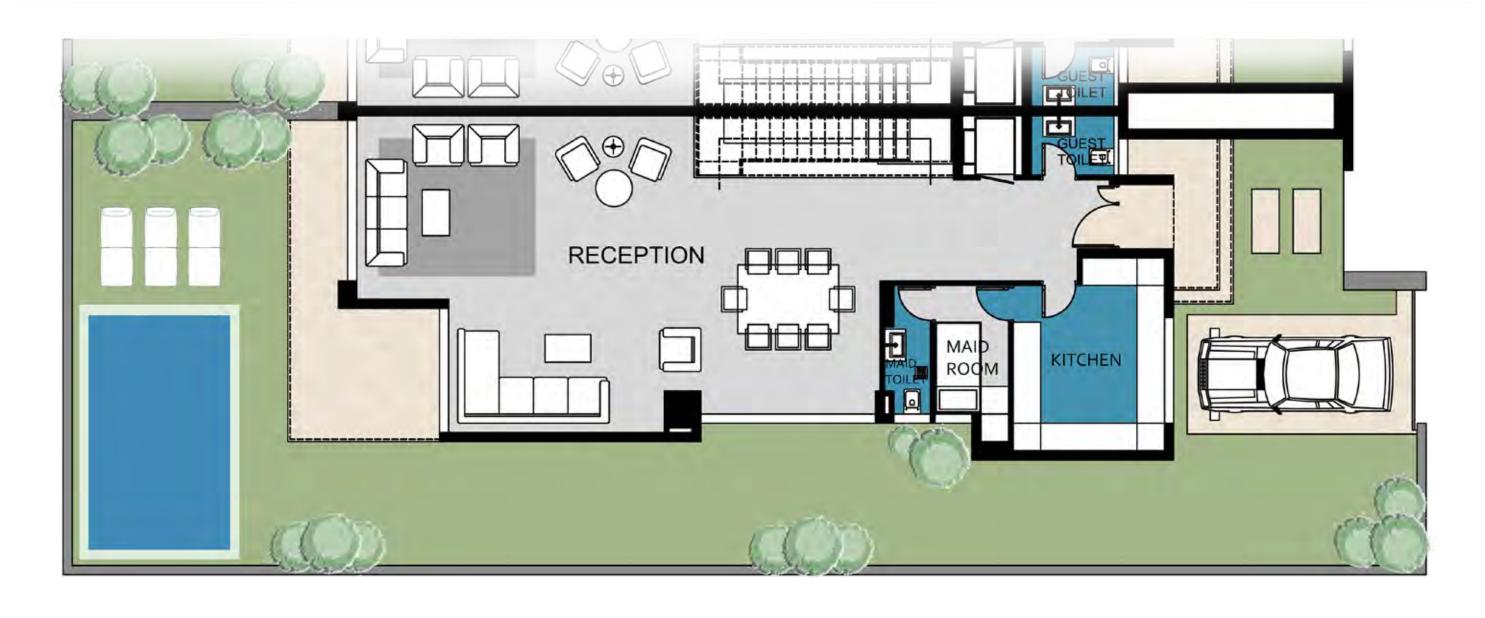

# TOWNHOUSE (CENTRE) 6 UNITES

ALL SPACES AND DIMENSIONS ARE SUBJECTED TO REDUCTION AND INCREASE AND INCLUDING WALL THICKNESS

| RECEPTION       | 7.00 × 10.50       | BEDROOM 1  | 3.75 × 4.90        |  |
|-----------------|--------------------|------------|--------------------|--|
| TERRACE         | 6.95 x 1.50        | BATHROOM 1 | 1.75 x 2.30        |  |
| KITCHEN         | 4.00 × 4.25        | DRESSING   | 1.90 × 2.65        |  |
| GUEST BATHROOM  | $1.40 \times 2.40$ | BEDROOM 2  | 3.60 × 4.10        |  |
| MAID ROOM       | 1.95 × 2.20        | TERRACE    | 2.65 × 2.70        |  |
| MAID BATHROOM   | 1.10 × 1.95        | LIVING     | $4.40 \times 4.70$ |  |
| LIVING          | $2.80 \times 4.10$ | BATHROOM 2 | 1.70 × 1.75        |  |
| MASTER BEDROOM  | 4.25 × 4.30        |            |                    |  |
| MASTER BATHROOM | $2.20 \times 2.40$ |            |                    |  |
| MASTER DRESSING | $1.90 \times 3.85$ |            |                    |  |
| MAIN BATHROOM   | $1.75 \times 2.30$ |            |                    |  |
|                 |                    |            |                    |  |