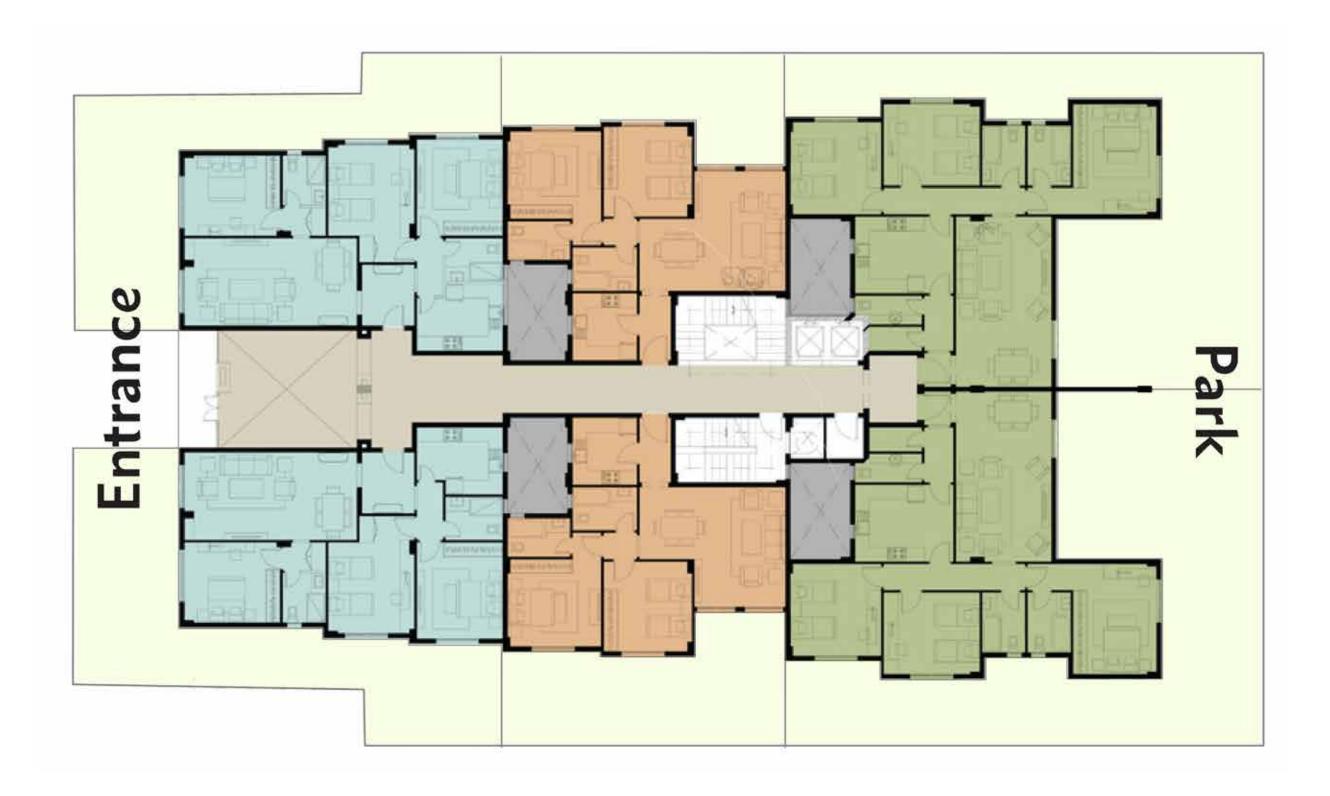

# GROUND FLOOR

## FIRST FLOOR

TYPE 14

## TYPICAL FLOOR

TYPE 14

TYPE: (14-21) (14-26) (14-31) (14-36) (14-41) (14-46)

AREA: From 167m<sup>2</sup> to 169m<sup>2</sup>