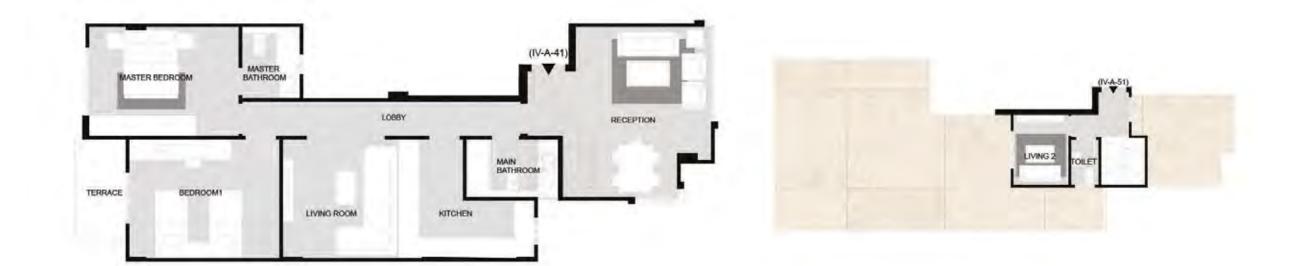

## TYPE: I VILLA (4 M)

(IV-A-42) (IV-B-43)

#### ALL SPACES AND DIMENSIONS ARE SUBJECTED TO REDUCTION AND INCREASE AND INCLUDING WALL THICKNESS

| RECEPTION       | 5.20X 5.70  |
|-----------------|-------------|
| MASTER BEDROOM  | 3.35 X 4.55 |
| MASTER BATHROOM | 1.85 X 2.30 |
| BEDROOM 1       | 3.65 X 4.55 |
| MAIN BATHROOM   | 1.85 X 2.80 |
| KITCHEN         | 3.70 X 4.10 |
| LIVING          | 3.45 X 3.70 |
| TOILET          | 1.20 X 2.00 |
| LIVING 2        | 2.35 X 3.10 |
|                 |             |

TYPE: (IV-A-42) (IV-B-43)
FLOOR: FOURTH
APARTMENT AREA: 132 M<sup>2</sup>
PENTHOUSE AREA: 23 M<sup>2</sup>
OUTDU: 182 M<sup>2</sup>